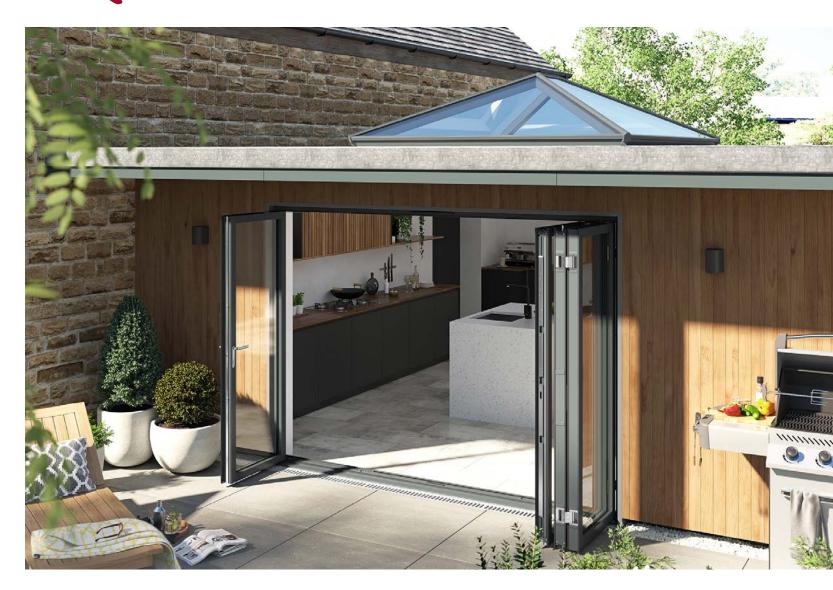

### OPEN UP YOUR HOME AND MAXIMISE NATURAL LIGHT WITH KORNICHE

The elegant and sleek design of a Korniche Roof Lantern provides the perfect finish if you are extending or renovating with a flat roofed home extension.

Homes are instantly transformed by bathing them in natural daylight, and with some of the slimmest profiles and largest glazing spans in class the Korniche lantern roof really delivers. Your new living space will be opened up and filled with light, making a great space truly exceptional.

Bright rooms will become your natural go to, whether you're relaxing, working, entertaining, or just plain living! Our products really do help you maximise the enjoyment of your home.

These additions to your home are timeless improvements which not only provide advantages for you now, but go on to add value and boost kerb appeal for future owners.