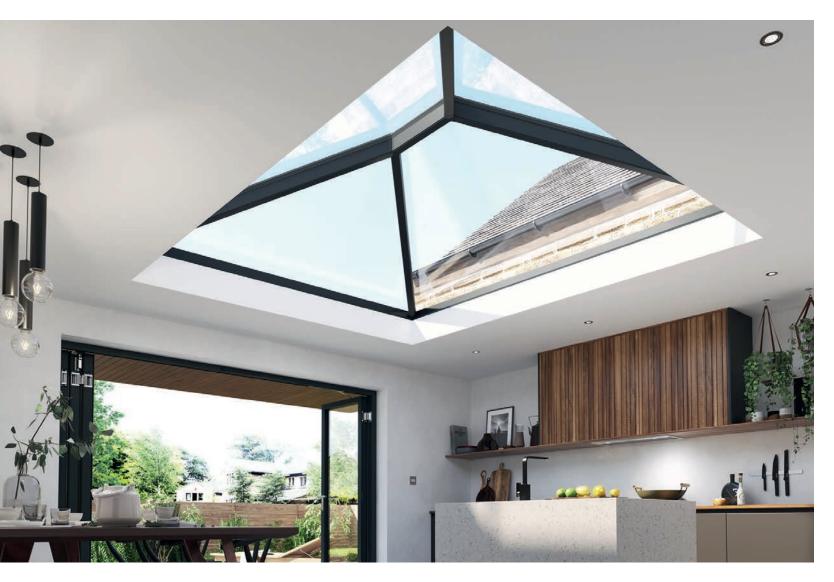

### OPEN UP YOUR HOME AND MAXIMISE NATURAL LIGHT WITH KORNICHE

The elegant and sleek design of a Korniche Roof Lantern provides the perfect finish if you are extending or renovating with a flat roofed home extension.

Homes are instantly transformed by bathing them in natural daylight, and with some of the slimmest profiles and largest glazing spans in class the Korniche lantern roof really delivers. Your new living space will be opened up and filled with light, making a great space truly exceptional.

Bright rooms will become your natural go to, whether you're relaxing, working, entertaining, or just plain living! Our products really do help you maximise the enjoyment of your home.

These additions to your home are timeless improvements which not only provide advantages for you now, but go on to add value and boost kerb appeal for future owners.