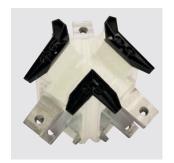

#### Delivering choice...

The Korniche Lantern gives you a range of personalised options to best enhance your living space.

The patented die cast aluminium bosses make up the cornerstones of the Korniche Roof Lantern, and this innovation allows the roof to be configured in differing styles with spans of up to 6 meters by 4 meters. These robust jointing points create one of the strongest and stiffest lantern available with a minimal requirement for additional strengthening rafters or unsightly tie bars. Less rafters means more glass, more glass means less roof structure for a given area, maximising the light into your home.

### The strongest on the market

- More Glass, Less Roof
- Highest Quality Weatherproofing
- Security
- Exceeding Standards

STRONG DIE CAST ALUMINIUM END BOSS & RAFTER LUGS

ANTI-CRUSH TUBE BETWEEN RAFTER LUGS