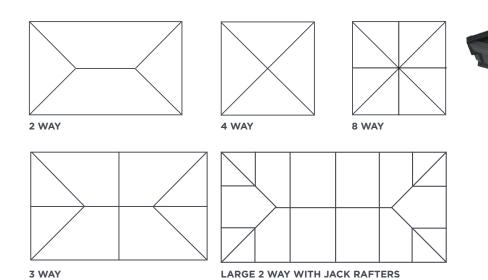

#### Delivering choice...

The Korniche Lantern gives you a range of personalised options to best enhance your living space.

The patented die cast aluminium bosses make up the cornerstones of the Korniche Roof Lantern, and this innovation allows the roof to be configured in differing styles with spans of up to 6 meters by 4 meters. These robust jointing points create one of the strongest and stiffest lantern available with a minimal requirement for additional strengthening rafters or unsightly tie bars. Less rafters means more glass, more glass means less roof structure for a given area, maximising the light into your home.

#### **BESPOKE SIZES UP TO 6MX4M**

**FIXED 25° PITCH** 

24MM DOUBLE GLAZED UNITS

**DUAL COLOUR AVAILABLE** 

**3 STOCK RAL COLOURS** 

**BESPOKE RAL COLOURS** 

Largest rectangular lantern with only 4 glass units: 3mx2.5m (external)

Largest overall rectangular lantern size: 6mx4m (external)

Largest Pyramid lantern with only 4 glass units: 2.5mx2.5m (external)

Largest Pyramid lantern: 4mx4m (external)