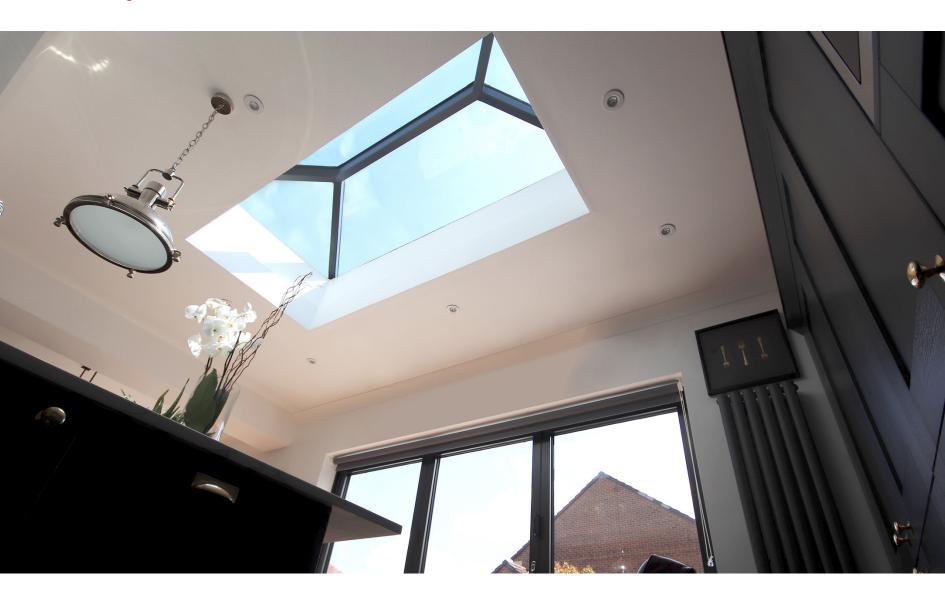

### WHY CHOOSE A KORNICHE ROOF LANTERN

Make your dream extension a reality with the Korniche Aluminium Roof Lantern.

There is simply no better way to improve your home than by creating a stunning additional space for your family and friends to enjoy. Choosing a market leading Korniche Roof Lantern as the finishing touch provides both a feeling of open space and a striking focal point which floods light into the room.

In a class of it's own the simple and beautiful design brings contemporary and classic together in the unique way that only Korniche systems can achieve.

Slimline hip and rafter profile shapes carrying a subtle ogee edge are synonymous with traditional timber styling. Joining points and capping's simply flow into the design seamlessly leaving no visible fixings. Exceptional attention to detail provides a classic look with all the modern advantages of a fully aluminium structure. Every single component used has been developed to work in harmony with the next and enhance the overarching design making Korniche the best possible finish for your flat roof build project.

The seamless lines and slim profiles deliver the cleanest aesthetic in almost any colour you can imagine whether you are looking from the inside out, or the outside in.

Precision engineering and modern manufacturing techniques quickly deliver a beautifully proportioned solution, perfectly tailored to your requirements.