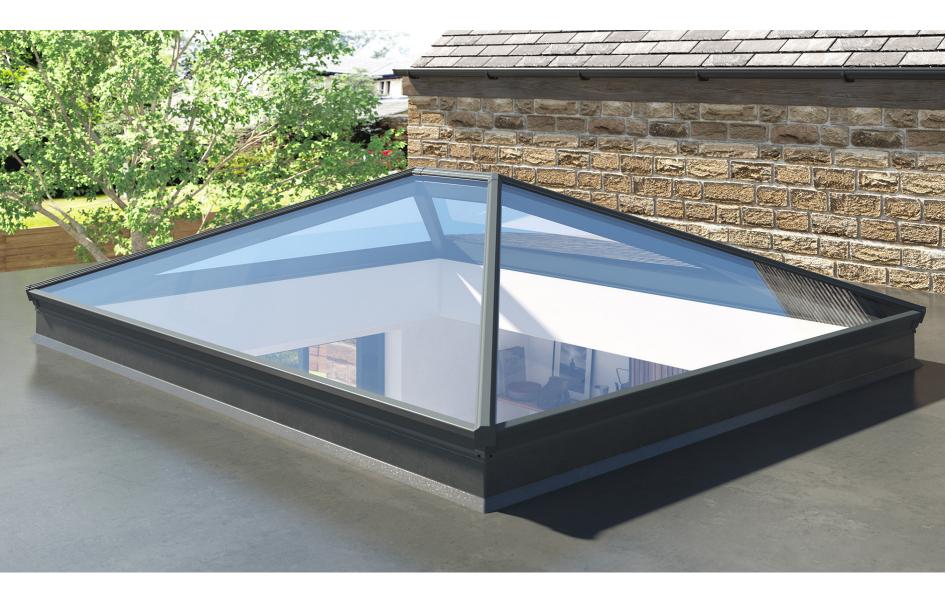

### OPEN UP YOUR HOME AND MAXIMISE NATURAL LIGHT WITH KORNICHE

The elegant and sleek design of a Korniche Roof Lantern provides the perfect finish if you are extending or renovating with a flat roofed home extension.

Homes are instantly transformed by bathing them in natural daylight, and with some of the slimmest profiles and largest glazing spans in class the Korniche lantern roof really delivers. Your new living space will be opened up and filled with light, making a great space truly exceptional.

In a class of it's own the simple and beautiful design brings contemporary and classic together in the unique way that only Korniche systems can achieve.

Slimline hip and rafter profile shapes carrying a subtle ogee edge are synonymous with traditional timber styling. Joining points and capping's simply flow into the design seamlessly leaving no visible fixings. Exceptional attention to detail provides a classic look with all the modern advantages of a fully aluminium structure. Every single component used has been developed to work in harmony with the next and enhance the overarching design making Korniche the best possible finish for your flat roof build project.

The seamless lines and slim profiles deliver the cleanest aesthetic in almost any colour you can imagine whether you are looking from the inside out, or the outside in.

Precision engineering and modern manufacturing techniques quickly deliver a beautifully proportioned solution, perfectly tailored to your requirements.