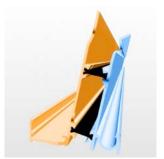

In a class of it's own the simple and beautiful design brings contemporary and classic together in the unique way that only Korniche systems can achieve.

Slimline hip and rafter profile shapes carrying a subtle ogee edge are synonymous with traditional timber styling. Joining points and capping's simply flow into the design seamlessly leaving no visible fixings. Exceptional attention to detail provides a classic look with all the modern advantages of a fully aluminium structure. Every single component used has been developed to work in harmony with the next and enhance the overarching design making Korniche the best possible finish for your flat roof build project.

The seamless lines and slim profiles deliver the cleanest aesthetic in almost any colour you can imagine whether you are looking from the inside out, or the outside in.

Precision engineering and modern manufacturing techniques quickly deliver a beautifully proportioned solution, perfectly tailored to your requirements.