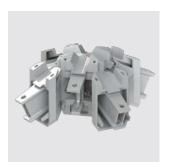

#### Delivering choice...

The Korniche Lantern gives you a range of personalised options to best enhance your living space.

The patented die cast aluminium bosses make up the cornerstones of the Korniche Roof Lantern, and this innovation allows the roof to be configured in differing styles with spans of up to 6 meters by 4 meters. These robust jointing points create one of the strongest and stiffest lantern available with a minimal requirement for additional strengthening rafters or unsightly tie bars. Less rafters means more glass, more glass means less roof structure for a given area, maximising the light into your home.

### The strongest on the market

- More Glass, Less Roof
- Highest Quality Weatherproofing
- Security
- Exceeding Standards

STRONG DIE CAST ALUMINIUM END BOSS & RAFTER LUGS

ANTI-CRUSH TUBE BETWEEN RAFTER LUGS