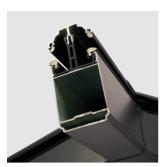

Our innovative glass lock system and tamper proof fasteners keep everything tightly in place, and once all finishing capping are securely in place there are no visible fasteners anywhere to be seen.

DEEP OGEE ALUMINIUM SPAS

THERMALLY BROKEN EAVES BEAM

INJECTION MOULDED SILICONE SEAL

THERMAL PVC T-BAR

Q-LON GASKETS

HIDDEN FIXINGS

UNBROKEN SIGHT LINES