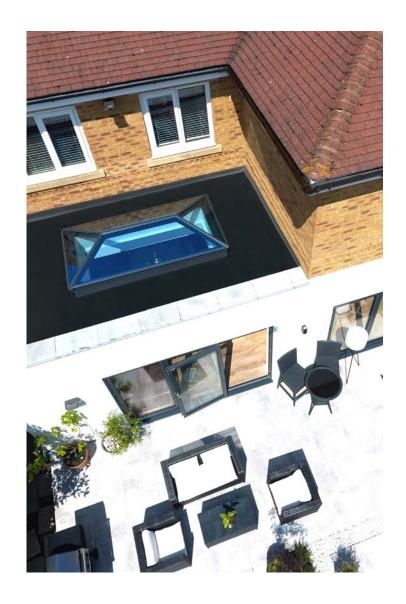

#### **BESPOKE SIZES UP TO 6MX4M**

**FIXED 25° PITCH** 

24MM DOUBLE GLAZED UNITS

**DUAL COLOUR AVAILABLE** 

**3 STOCK RAL COLOURS** 

**BESPOKE RAL COLOURS** 

Largest rectangular lantern with only 4 glass units: 3mx2.5m (external)

Largest overall rectangular lantern size: 6mx4m (external)

Largest Pyramid lantern with only 4 glass units: 2.5mx2.5m (external)

Largest Pyramid lantern: 4mx4m (external)