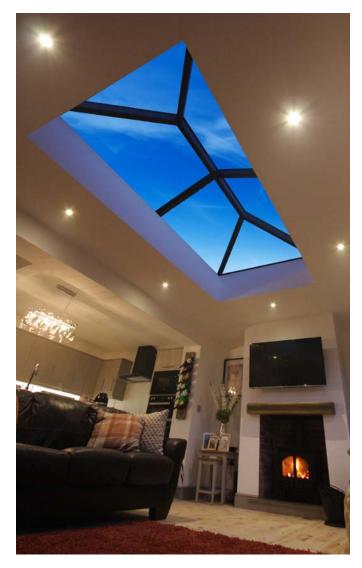

### OPEN UP YOUR HOME AND MAXIMISE NATURAL LIGHT WITH KORNICHE

The elegant and sleek design of a Korniche Roof Lantern provides the perfect finish if you are extending or renovating with a flat roofed home extension.

Homes are instantly transformed by bathing them in natural daylight, and with some of the slimmest profiles and largest glazing spans in class the Korniche lantern roof really delivers. Your new living space will be opened up and filled with light, making a great space truly exceptional.

Bright rooms will become your natural go to, whether you're relaxing, working, entertaining, or just plain living! Our products really do help you maximise the enjoyment of your home.

These additions to your home are timeless improvements which not only provide advantages for you now, but go on to add value and boost kerb appeal for future owners.