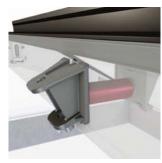

### KEEPING THE OUTSIDE OUT AND THE INSIDE IN

The thermal efficiency of the Korniche Roof Lantern has been guaranteed by a design which eliminates cold bridging. This is achieved by isolating the external profiles from the internal ones using polyamide thermal breaks. Combining this technology with a range of high performance glazing options means that the roofs ability to reduce heat transfer is in a class of its own.

With complete roof U values from 1.2, the Korniche Lantern provides your home with a room that's comfortable all year round.

Providing the last word in weather protection, the Korniche Lantern uses the best seals and gaskets available throughout, ensuring complete piece of mind in the most extreme conditions

Our innovative glass lock system and tamper proof fasteners keep everything tightly in place, and once all finishing capping are securely in place there are no visible fasteners anywhere to be seen.