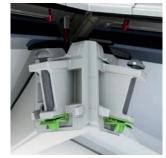

#### Delivering choice...

The Korniche Lantern gives you a range of personalised options to best enhance your living space.

The patented die cast aluminium bosses make up the cornerstones of the Korniche Roof Lantern, and this innovation allows the roof to be configured in differing styles with spans of up to 6 meters by 4 meters. These robust jointing points create one of the strongest and stiffest lantern available with a minimal requirement for additional strengthening rafters or unsightly tie bars. Less rafters means more glass, more glass means less roof structure for a given area, maximising the light into your home.

### The strongest on the market

- More Glass, Less Roof
- Highest Quality Weatherproofing
- Security
- Exceeding Standards

STRONG DIE CAST ALUMINIUM END BOSS & RAFTER LUGS

ANTI-CRUSH TUBE BETWEEN RAFTER LUGS

DEEP OGEE ALUMINIUM SPAS

THERMALLY BROKEN EAVES BEAM

INJECTION MOULDED SILICONE SEAL

THERMAL PVC T-BAR

Q-LON GASKETS

HIDDEN FIXINGS

UNBROKEN SIGHT LINES