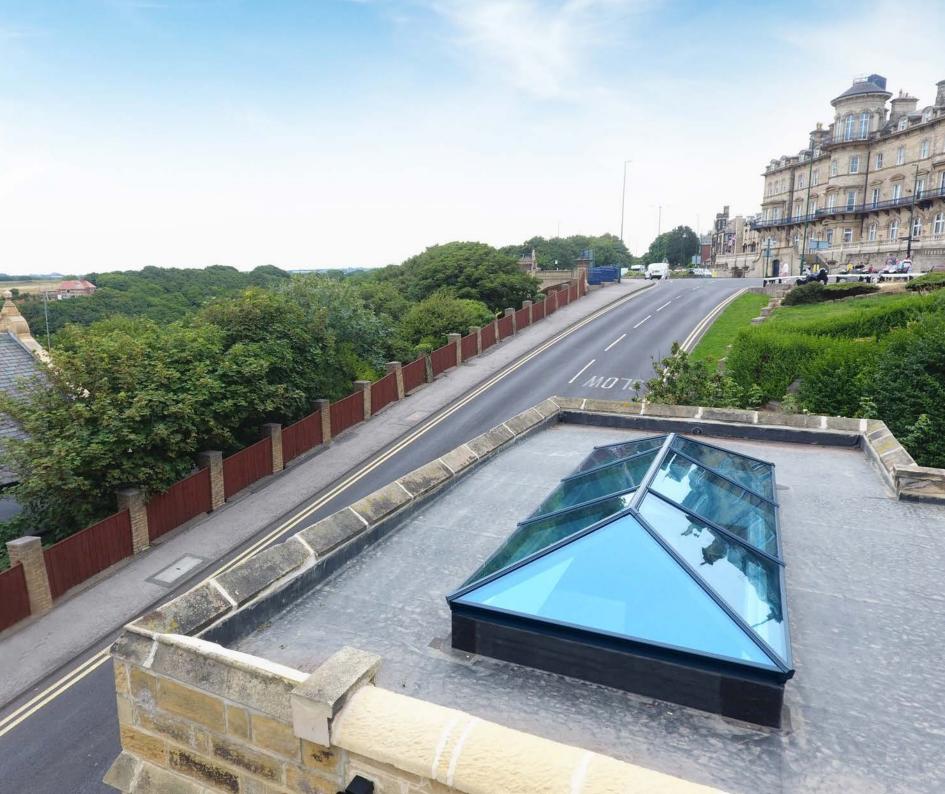

### OPEN UP YOUR HOME AND MAXIMISE NATURAL LIGHT WITH KORNICHE

The elegant and sleek design of a Korniche Roof Lantern provides the perfect finish if you are extending or renovating with a flat roofed home extension.

Homes are instantly transformed by bathing them in natural daylight, and with some of the slimmest profiles and largest glazing spans in class the Korniche lantern roof really delivers. Your new living space will be opened up and filled with light, making a great space truly exceptional.

### BE INSPIRED...

The Korniche Aluminium Lantern is available through a retail supplier network nationwide. Many have showrooms with lantern roof samples showing the contemporary detail, finish and build quality of this award winning lantern.