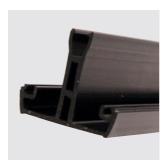

### KEEPING THE OUTSIDE OUT AND THE INSIDE IN

The thermal efficiency of the Korniche Roof Lantern has been guaranteed by a design which eliminates cold bridging. This is achieved by isolating the external profiles from the internal ones using polyamide thermal breaks. Combining this technology with a range of high performance glazing options means that the roofs ability to reduce heat transfer is in a class of its own.

DEEP OGEE ALUMINIUM SPAS

THERMALLY BROKEN EAVES BEAM

INJECTION MOULDED SILICONE SEAL

THERMAL PVC T-BAR

Q-LON GASKETS

HIDDEN FIXINGS

UNBROKEN SIGHT LINES