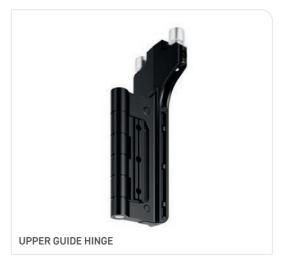

A unique, pivoting axle in the rollers allows the wheels to follow any undulations in the stainless-steel tracks underneath. Combined with sealed bearings in the stainless-steel wheels and lateral rollers, the doors will glide effortlessly and smoothly for years to come.