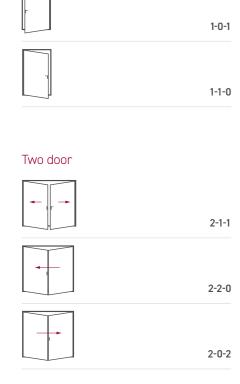

#### Configuration options

- Available in any BS or RAL colours
- ✓ Doors up to 6.5m wide
- ✓ Height up to 2.5m
- ✓ Each sash up to 1.25m wide
- 1-7 sashes
- Multiple configurations
- Doors open in or out

Next to each configuration diagram, you will see a number that indicates its opening options (e.g. 4-3-1).

The first number refers to how many door sashes are included within the set. The second number indicates how many of those doors open to the left, with the final number representing the doors that open to the right.

The doors that feature traffic handles (standard door handles) are master doors which provide both internal and external access.

Shootbolt handles (indicated as a single vertical line) allow the sliding door sashes to be locked in place from the inside only. Door configurations that have just a shootbolt handle do not provide any external access.

#### Single door

#### Four door

Three door