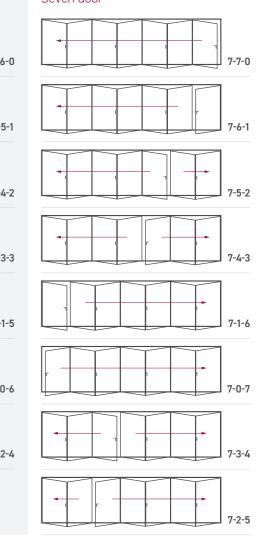

#### Configuration options

- Available in any BS or RAL colours
- ✓ Doors up to 6.5m wide
- ✓ Height up to 2.5m
- ✓ Each sash up to 1.25m wide
- 1-7 sashes
- Multiple configurations
- Doors open in or out

Next to each configuration diagram, you will see a number that indicates its opening options (e.g. 4-3-1).

The first number refers to how many door sashes are included within the set. The second number indicates how many of those doors open to the left, with the final number representing the doors that open to the right.

The doors that feature traffic handles (standard door handles) are master doors which provide both internal and external access.

Shootbolt handles (indicated as a single vertical line) allow the sliding door sashes to be locked in place from the inside only. Door configurations that have just a shootbolt handle do not provide any external access.

#### Five door

Six door

#### Seven door