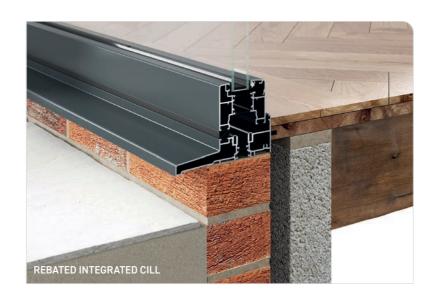

There are also two threshold options to select from. These include our standard threshold and a rebated integrated cill option, which combines a 150mm cill with the rebated element of the standard threshold.

This means the step over height is reduced to only 52mm.

With aluminium frames, bespoke and upgraded handles and additional security features, you can enjoy their exceptional visual appeal while secure in the knowledge that every element of your safety is assured.