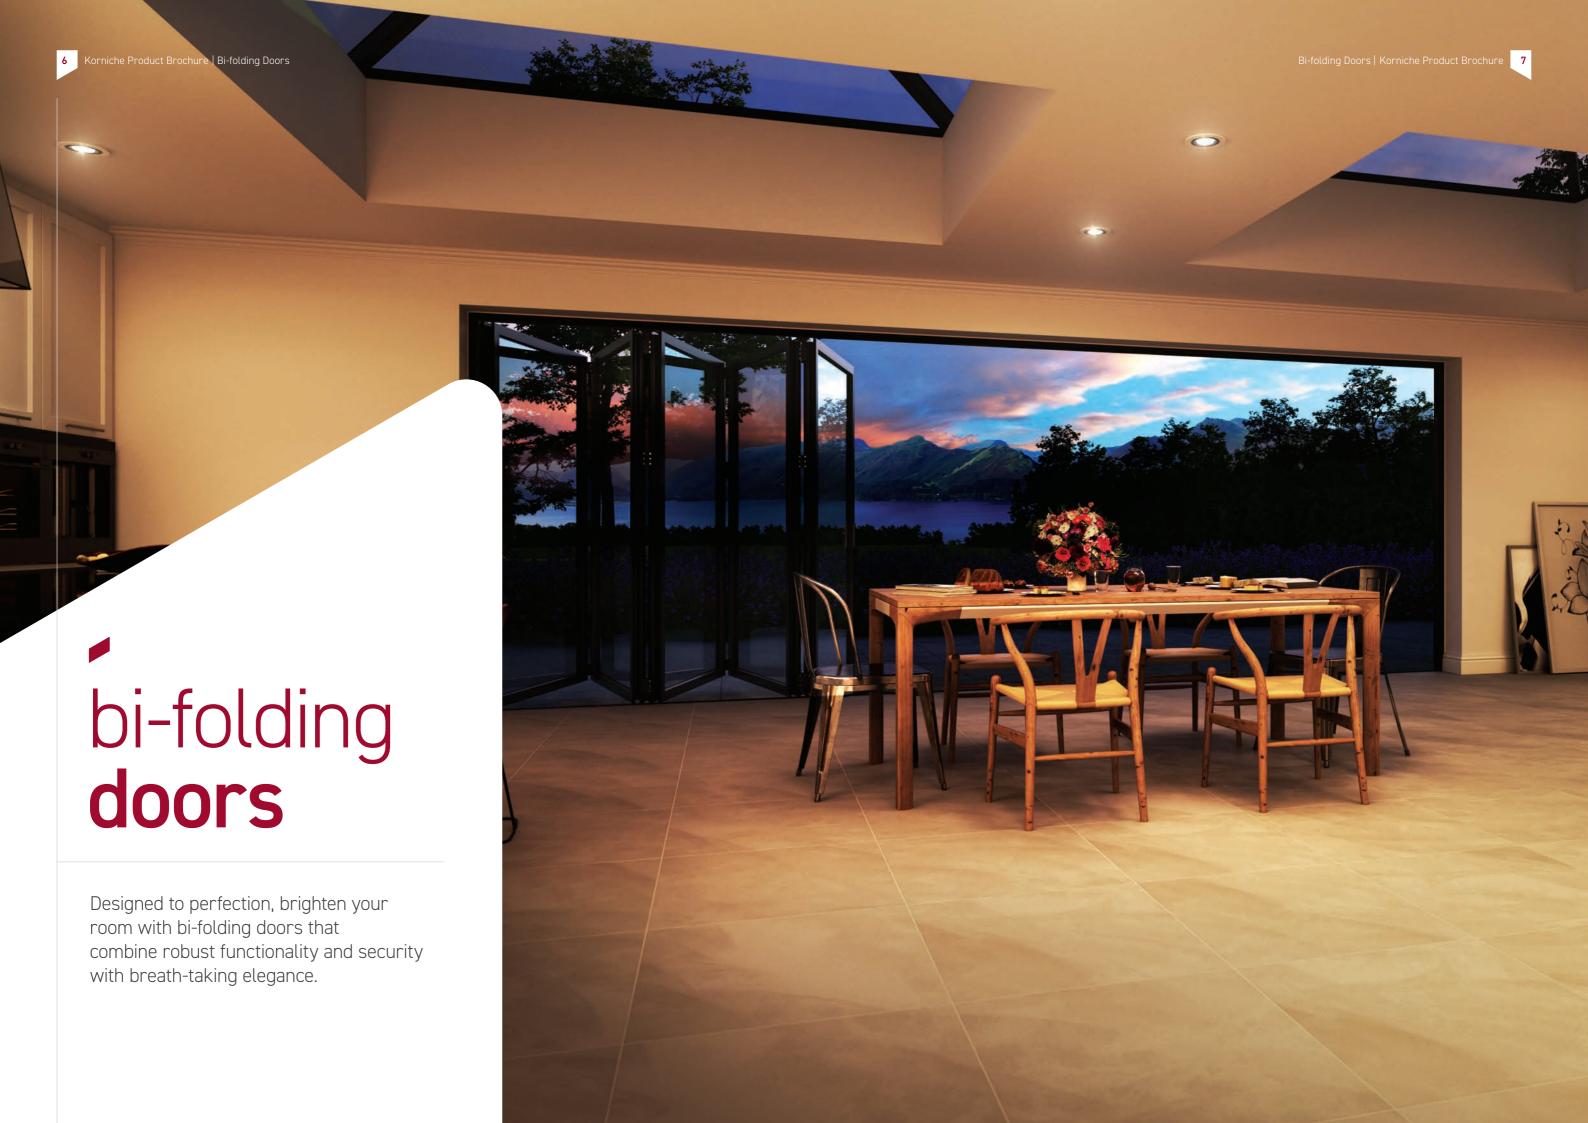

When it comes to bringing more of the outdoors into your home, it's the details in your bi-folding doors that make the difference. Great looking handles in matching finishes. A perfect glide. Slimmer profiles. More glass. Better protection. Superb heat retention. Korniche gets every element right.

### Closed or open, make it a view

With a clean, consistent and slim design, our bi-folding doors superbly reflect the care with which they were made.

The aluminium profiles that make up the Korniche bi-folding door use polyamide thermal breaks to stop thermal bridging. These are fitted after each half of the sections are powder coated, ensuring stark lines and a striking contrast between the two elements.

Bespoke handles come in matching finishes, while the frames themselves can be powder coated in colours as natural or as vivid as your vision requires.

These beautiful finishes are highly durable, with narrow profiles and glazing seals hidden within the frame, meaning more glass to help you enjoy more of the view.