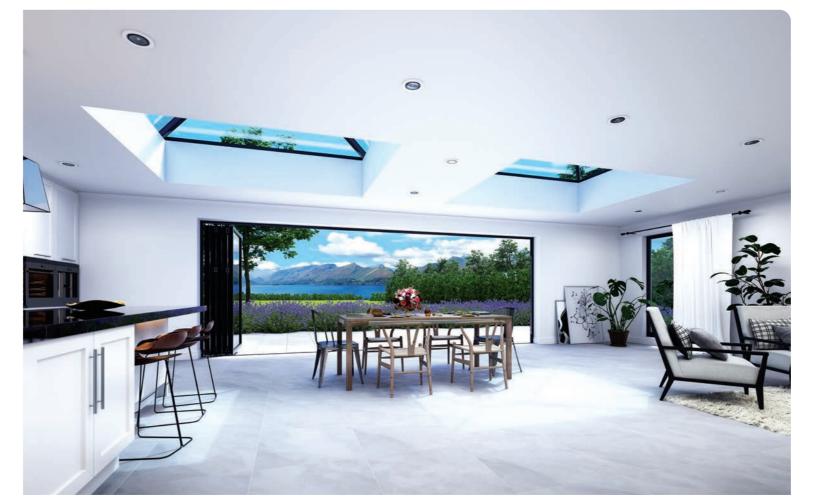

2 Korniche Product Brochure | Introduction

Flood your living space in natural light with industryleading roof lanterns and bi-folding doors from Korniche. Combine smart engineering with inspirational design to immerse your home in the outside world.

Not only do they let as much natural light into your living space as possible, our doors and lanterns also maintain slim sightlines, great thermals and the highest level of security available.

Designed from the ground up, every part has been meticulously engineered to combine with the next, transforming your interior into a magnificent living space.

When it comes to bringing more of the outdoors into your home, it's the details in your bi-folding doors that make the difference. Great looking handles in matching finishes. A perfect glide. Slimmer profiles. More glass. Better protection. Superb heat retention. Korniche gets every element right.