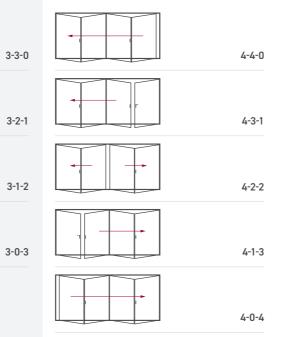

#### Configuration options

- Available in any BS or RAL colours
- ✓ Doors up to 6.5m wide
- ✓ Height up to 2.5m
- ✓ Each sash up to 1.25m wide
- 1-7 sashes
- Multiple configurations
- Doors open in or out

Next to each configuration diagram, you will see a number that indicates its opening options (e.g. 4-3-1).

The first number refers to how many door sashes are included within the set. The second number indicates how many of those doors open to the left, with the final number representing the doors that open to the right.

The doors that feature traffic handles (standard door handles) are master doors which provide both internal and external access.

Shootbolt handles (indicated as a single vertical line) allow the sliding door sashes to be locked in place from the inside only. Door configurations that have just a shootbolt handle do not provide any external access.

#### Four door

Three door