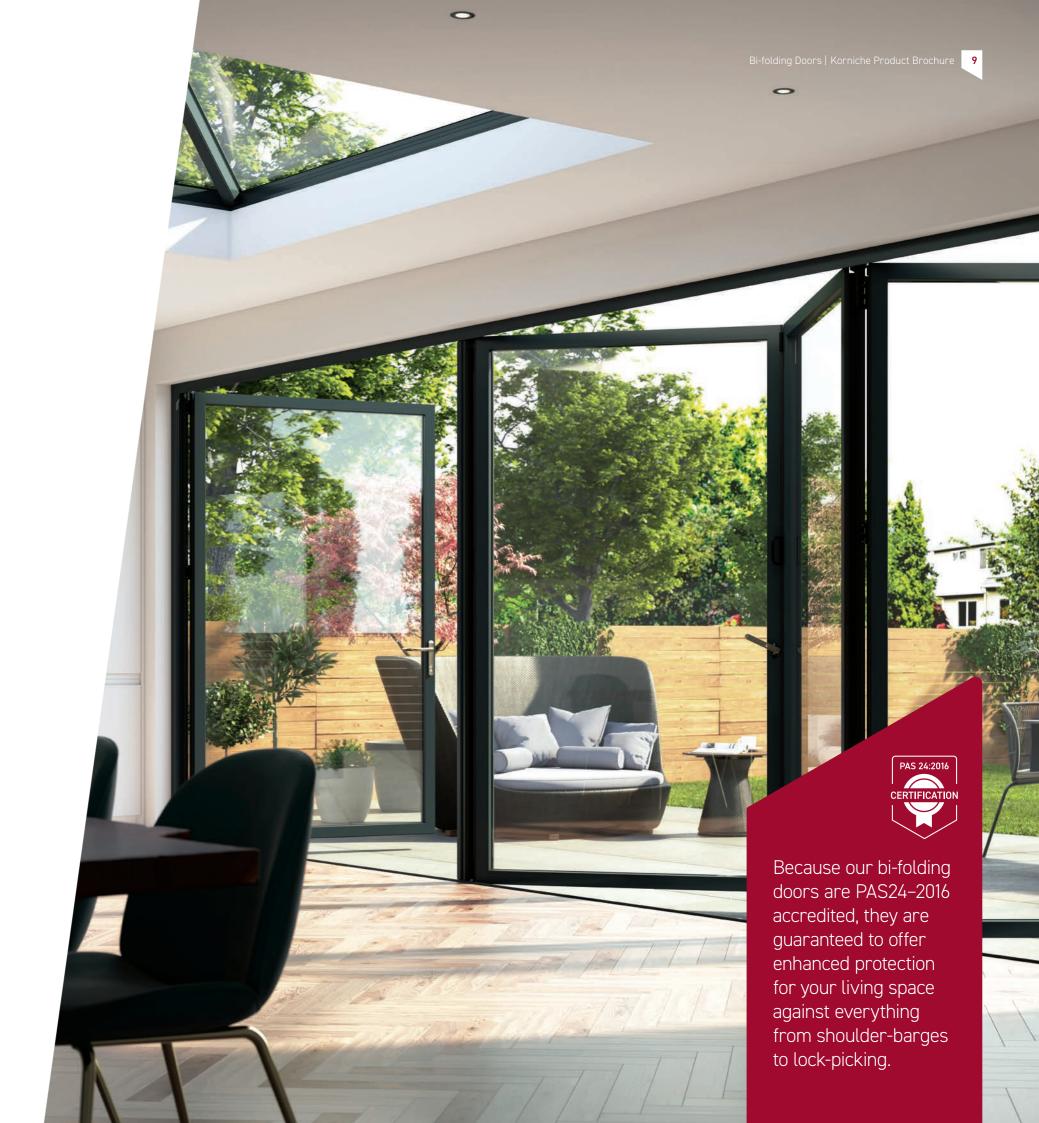

## Enhanced protection as standard

Our bi-fold doors come rigorously tested to keep your home fully protected. Certified to the advanced PAS24:2016 standard, their strong, durable aluminium frames come with enhanced security that includes a 3 Star Yale locking barrel, high strength shoot-bolts and multi-point FUHR locking systems.

#### **PAS 24 Security Certified**

PAS 24 Security Certified is the latest security standard that can only be achieved once a product has been tested to demonstrate enhanced protection against various types of attack. This ranges from shoulder barging and kicking to attempts to pick or damage the handle or lock.

In short, it's an essential level of security for your doors.