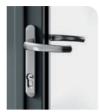

When it comes to bringing more of the outdoors into your home, it's the details in your bi-folding doors that make the difference. Great looking handles in matching finishes. A perfect glide. Slimmer profiles. More glass. Better protection. Superb heat retention. Korniche gets every element right.

Bespoke handles come in matching finishes, while the frames themselves can be powder coated in colours as natural or as vivid as your vision requires.

These beautiful finishes are highly durable, with narrow profiles and glazing seals hidden within the frame, meaning more glass to help you enjoy more of the view.

#### Colours and options

- Our traffic door and shootbolt handles are available in matching finishes of black, white, grey, polished chrome or brushed stainless steel
- ✓ 100mm, 150mm or 190mm cill options
- Standard or integrated cill thresholds
- Trickle vents can be installed directly into the head of your door, removing the need for a frame extender
- ✓ 20mm or 40mm frame extender profiles if required
- Available in black, white or dual colour, they deliver 2500mm<sup>2</sup> of airflow per vent