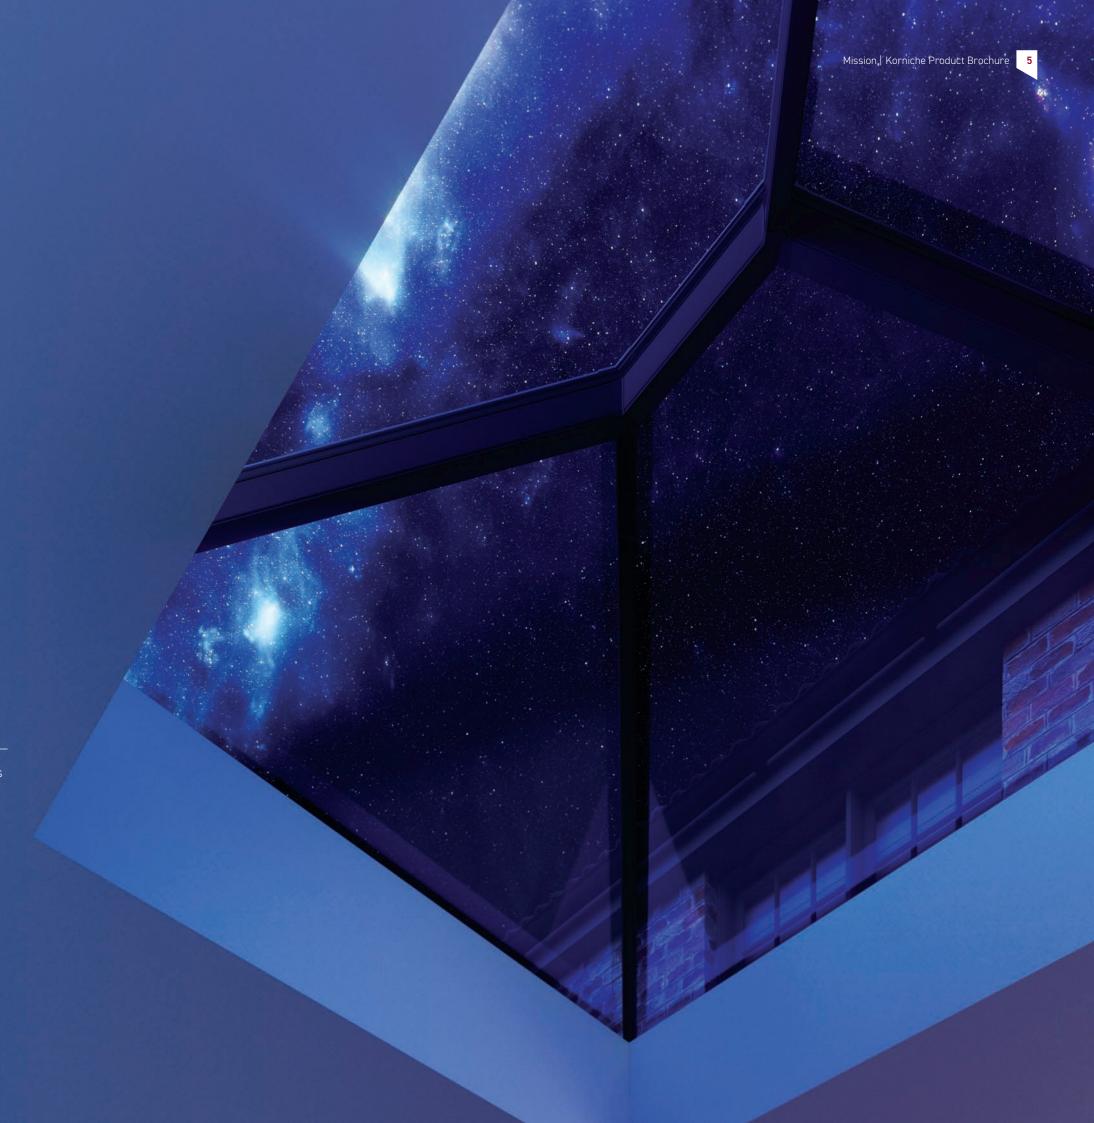

## it's our mission to achieve your vision

Korniche was founded with the mission to bring inspirational products to light through innovative design and engineering.

Because we use aluminium, our products are made with greater accuracy and tighter tolerances that deliver superb weather resistance and thermal retention, low maintenance and breath-taking aesthetics.

Combined with our investment in the latest fabrication methods and engineering excellence, Korniche delivers a better quality of product that can be installed with speed and ease.

The Korniche Lantern is the first of its kind, designed for purpose using ground-breaking engineering instead of being derived from existing conservatory systems.