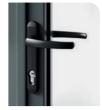

When it comes to bringing more of the outdoors into your home, it's the details in your bi-folding doors that make the difference. Great looking handles in matching finishes. A perfect glide. Slimmer profiles. More glass. Better protection. Superb heat retention. Korniche gets every element right.

Bespoke handles come in matching finishes, while the frames themselves can be powder coated in colours as natural or as vivid as your vision requires.

These beautiful finishes are highly durable, with narrow profiles and glazing seals hidden within the frame, meaning more glass to help you enjoy more of the view.

#### Colours and options

- Our traffic door and shootbolt handles are available in matching finishes of black, white, grey, polished chrome or brushed stainless steel
- ✓ 100mm, 150mm or 190mm cill options
- Standard or integrated cill thresholds
- Trickle vents can be installed directly into the head of your door, removing the need for a frame extender
- ✓ 20mm or 40mm frame extender profiles if required
- Available in black, white or dual colour, they deliver 2500mm<sup>2</sup> of airflow per vent