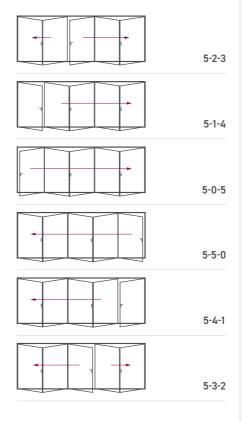

#### Configuration options

- Available in any BS or RAL colours
- ✓ Doors up to 6.5m wide
- ✓ Height up to 2.5m
- ✓ Each sash up to 1.25m wide
- 1-7 sashes
- Multiple configurations
- Doors open in or out

Next to each configuration diagram, you will see a number that indicates its opening options (e.g. 4-3-1).

The first number refers to how many door sashes are included within the set. The second number indicates how many of those doors open to the left, with the final number representing the doors that open to the right.

The doors that feature traffic handles (standard door handles) are master doors which provide both internal and external access.

Shootbolt handles (indicated as a single vertical line) allow the sliding door sashes to be locked in place from the inside only. Door configurations that have just a shootbolt handle do not provide any external access.

#### Five door

Six door