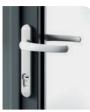

When it comes to bringing more of the outdoors into your home, it's the details in your bi-folding doors that make the difference. Great looking handles in matching finishes. A perfect glide. Slimmer profiles. More glass. Better protection. Superb heat retention. Korniche gets every element right.

Bespoke handles come in matching finishes, while the frames themselves can be powder coated in colours as natural or as vivid as your vision requires.

These beautiful finishes are highly durable, with narrow profiles and glazing seals hidden within the frame, meaning more glass to help you enjoy more of the view.

#### Colours and options

- Our traffic door and shootbolt handles are available in matching finishes of black, white, grey, polished chrome or brushed stainless steel
- ✓ 100mm, 150mm or 190mm cill options
- Standard or integrated cill thresholds
- Trickle vents can be installed directly into the head of your door, removing the need for a frame extender
- ✓ 20mm or 40mm frame extender profiles if required
- Available in black, white or dual colour, they deliver 2500mm<sup>2</sup> of airflow per vent