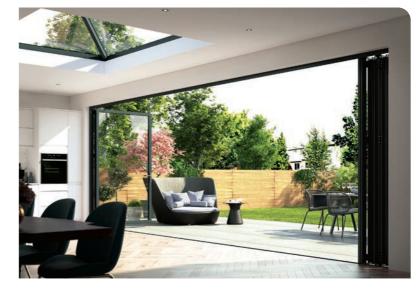

When it comes to bringing more of the outdoors into your home, it's the details in your bi-folding doors that make the difference. Great looking handles in matching finishes. A perfect glide. Slimmer profiles. More glass. Better protection. Superb heat retention. Korniche gets every element right.

### Closed or open, make it a view

With a clean, consistent and slim design, our bi-folding doors superbly reflect the care with which they were made.

The aluminium profiles that make up the Korniche bi-folding door use polyamide thermal breaks to stop thermal bridging. These are fitted after each half of the sections are powder coated, ensuring stark lines and a striking contrast between the two elements.