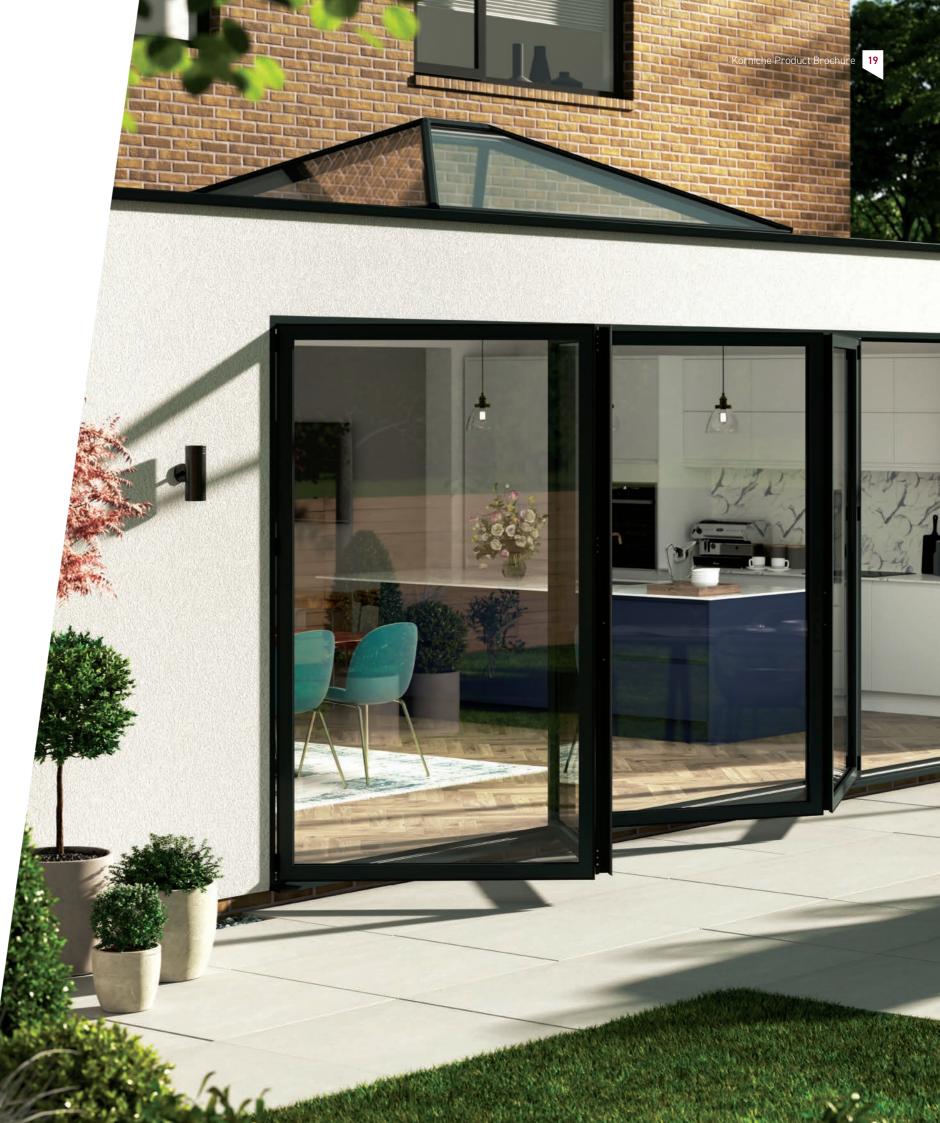

When it comes to bringing more of the outdoors into your home, it's the details in your bi-folding doors that make the difference. Great looking handles in matching finishes. A perfect glide. Slimmer profiles. More glass. Better protection. Superb heat retention. Korniche gets every element right.

### Closed or open, make it a view

With a clean, consistent and slim design, our bi-folding doors superbly reflect the care with which they were made.

The aluminium profiles that make up the Korniche bi-folding door use polyamide thermal breaks to stop thermal bridging. These are fitted after each half of the sections are powder coated, ensuring stark lines and a striking contrast between the two elements.

Bespoke handles come in matching finishes, while the frames themselves can be powder coated in colours as natural or as vivid as your vision requires.

These beautiful finishes are highly durable, with narrow profiles and glazing seals hidden within the frame, meaning more glass to help you enjoy more of the view.