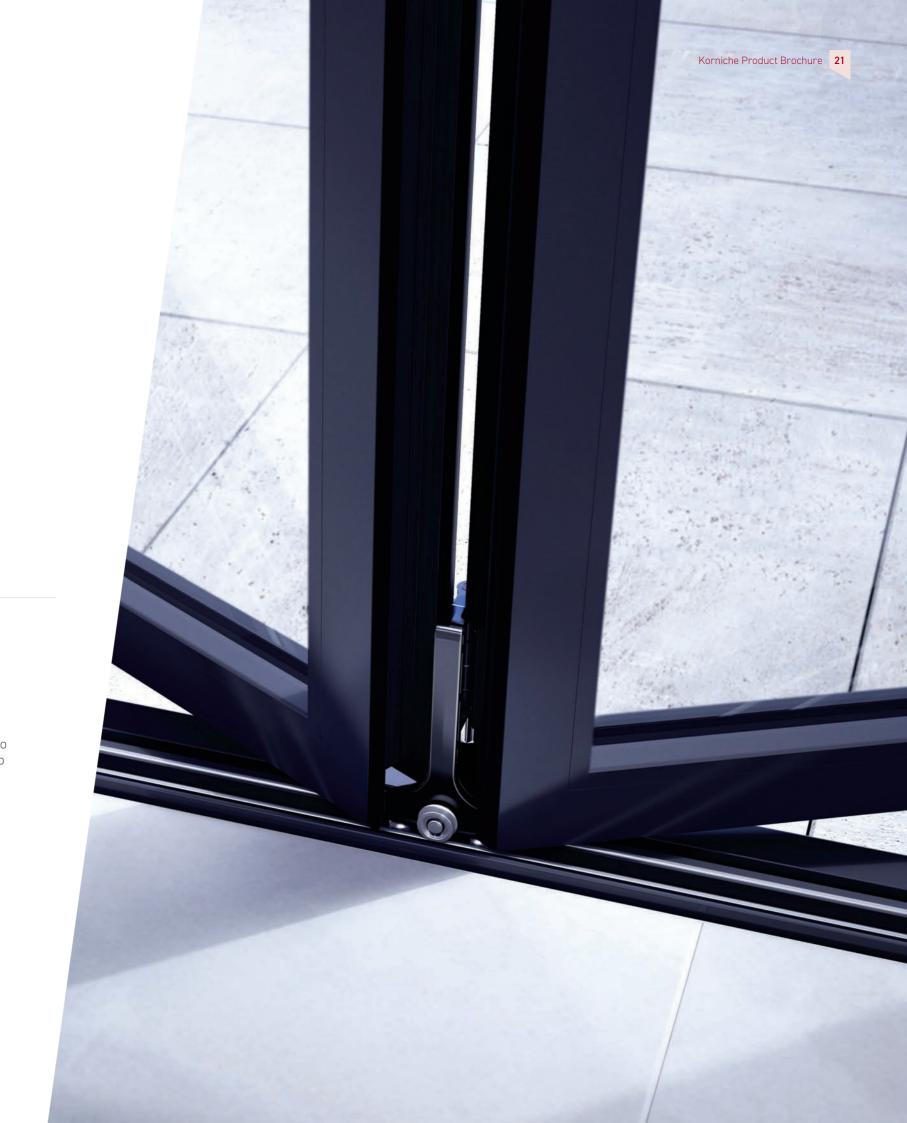

The shootbolt handle has an innovative and unique antibackdrive feature engineered into it. This means that even unlocked, a forced entry attempt can't rotate the handle to open the door.

The doors are also internally glazed using our unique patented clip glazing bead. This offers the kind of reliable, robust security that you should expect.

A unique, pivoting axle in the rollers allows the wheels to follow any undulations in the stainless-steel tracks underneath. Combined with sealed bearings in the stainless-steel wheels and lateral rollers, the doors will glide effortlessly and smoothly for years to come.

The doors also feature additional security in the form of a shoot-bolt handle that cannot be forced open from the outside. This is down to an innovative anti back-drive feature that is designed into it.