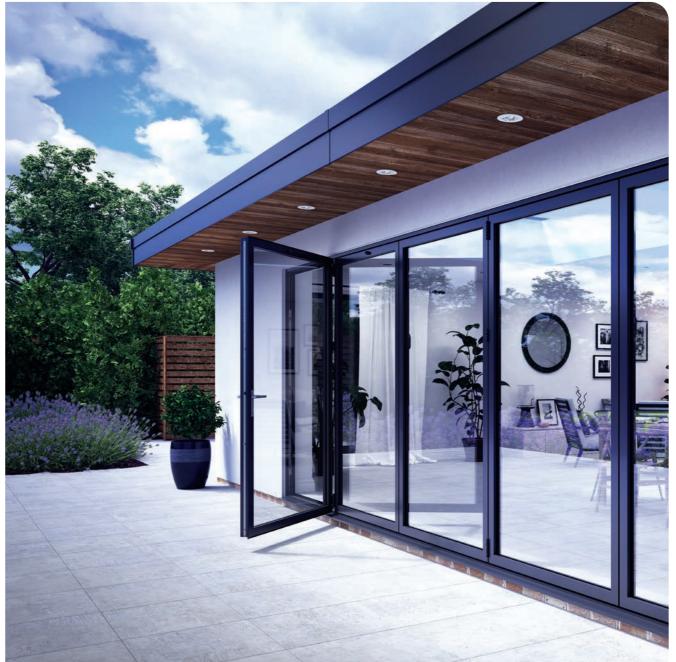

#### Bespoke solutions

From stunning panoramic views to your perfect niche in exactly the right colour, our bi-folding doors have been engineered with versatility in mind. Strong, durable and with excellent heat retention, they can be used in many combinations of colour, number of door sashes and layout configurations.

There are also two threshold options to select from. These include our standard threshold and a rebated integrated cill option, which combines a 150mm cill with the rebated element of the standard threshold.

This means the step over height is reduced to only 52mm.

With aluminium frames, bespoke and upgraded handles and additional security features, you can enjoy their exceptional visual appeal while secure in the knowledge that every element of your safety is assured.