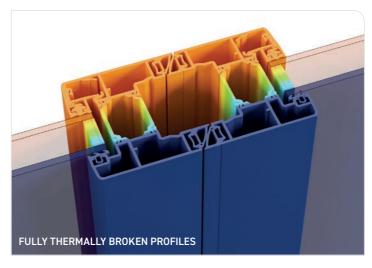

### Closed or open, make it a view

With a clean, consistent and slim design, our bi-folding doors superbly reflect the care with which they were made.

The aluminium profiles that make up the Korniche bi-folding door use polyamide thermal breaks to stop thermal bridging. These are fitted after each half of the sections are powder coated, ensuring stark lines and a striking contrast between the two elements.

#### Smart thermal technology

Featuring polyamide thermal breaks, our bi-folding doors are designed to keep heat in and the cold out.

With high precision materials and equally high manufacturing tolerances, Korniche's smart technology includes a specially designed and patented clip glazing bead that allows the glass to be installed or replaced in seconds.