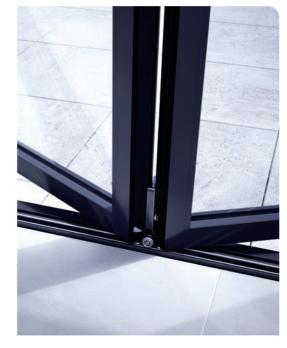

## engineered to inspire

Expertly engineered, Korniche bi-folding doors exude the same quality in their function as they do in design, with an exclusive roller system that delivers an effortlessly smooth glide every time.

A unique, pivoting axle in the rollers allows the wheels to follow any undulations in the stainless-steel tracks underneath. Combined with sealed bearings in the stainless-steel wheels and lateral rollers, the doors will glide effortlessly and smoothly for years to come.