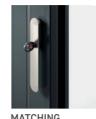

#### Traffic door handles

SHOOTBOLT HANDLE

The doors that feature traffic handles (standard door handles) are master doors which provide both internal and external access.

Shootbolt handles (indicated as a single vertical line) allow the sliding door sashes to be locked in place from the inside only. Door configurations that have just a shootbolt handle do not provide any external access.