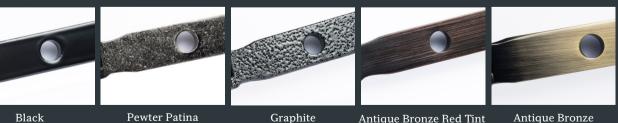

# **Handles & Stays**

Electro Gold

Personalise your windows with our Romatopola Hardware. It is Latin for hardware!

**Polished Chrome** 

Our range includes key locking Monkey Tail or Pear Drop handles with matching peg stays in nine colour options. There is a colour to suit all tastes, ideal for recreating a period allure or to complement a more contemporary appearance.

Black Pewter Patina Graphite Antique Bronze Red Tint Antique Bronze

Satin Chrome