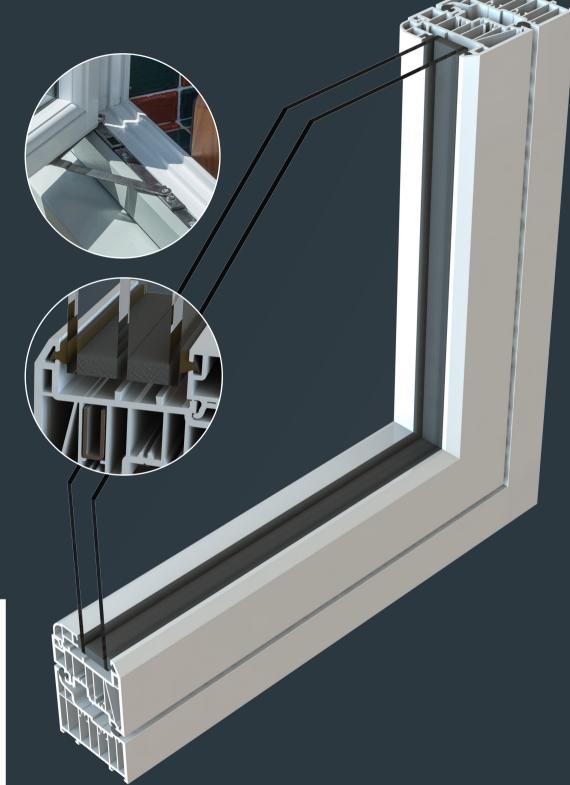

# **Lock & Hinge Retention**

Residence 7 boasts superior design details and screw retention reinforcements, locks and hinges are secured firmly into position. Residence 7 is also specifically designed to accommodate the additional weight of triple glazed units, allowing heavy duty hinges to fit and operate perfectly.

# **Energy Efficient Glazing**

Residence 7 is designed to accommodate 'energy efficient glazing' this term is used to describe double glazing or triple glazing used in modern windows. Residence 7 has options for 28mm double glazing or 44mm triple glazing. The glazing bead is always on the inside which contributes to a higher security performance.