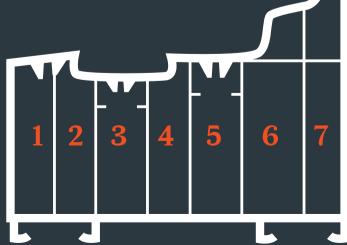

# 7 Chamber Design

Residence 7 has been engineered to meet current and anticipated future standards. Other window frames typically offer 3 or 5 chambers and are usually 70mm wide, R7 has 7 chambers and is 75mm wide, resulting in superior thermal, acoustic, strength and security performances.