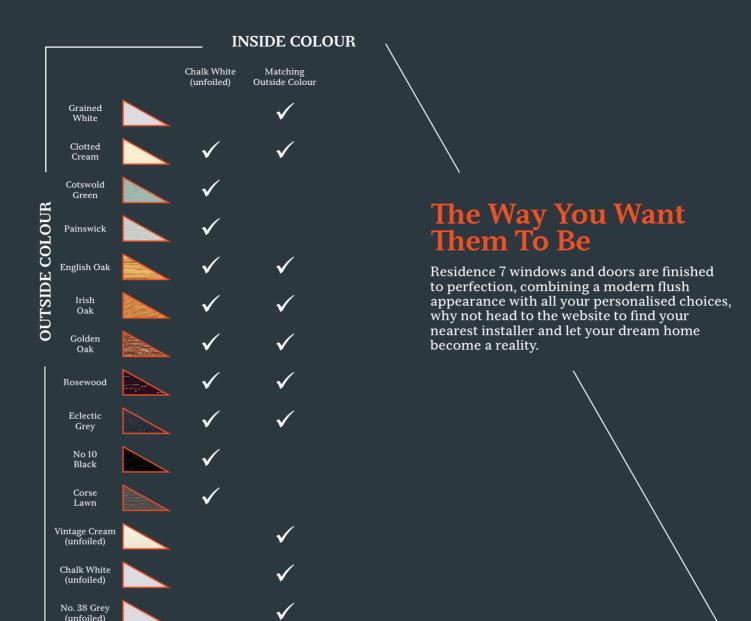

# Personalised Internal Style

A glazing bead is the part that secures your glass and by choosing one of our five glazing bead options to suit your individual style, you can personalise the internal aesthetic of your windows. With a choice of both 28mm double glazing and 44mm triple glazing, performance comes as standard.

There are five options to choose from; 28mm Decorative, 28mm Staff, 28mm Square, 44mm Decorative & 44mm Square.

Our example below shows a 28mm Decorative bead.