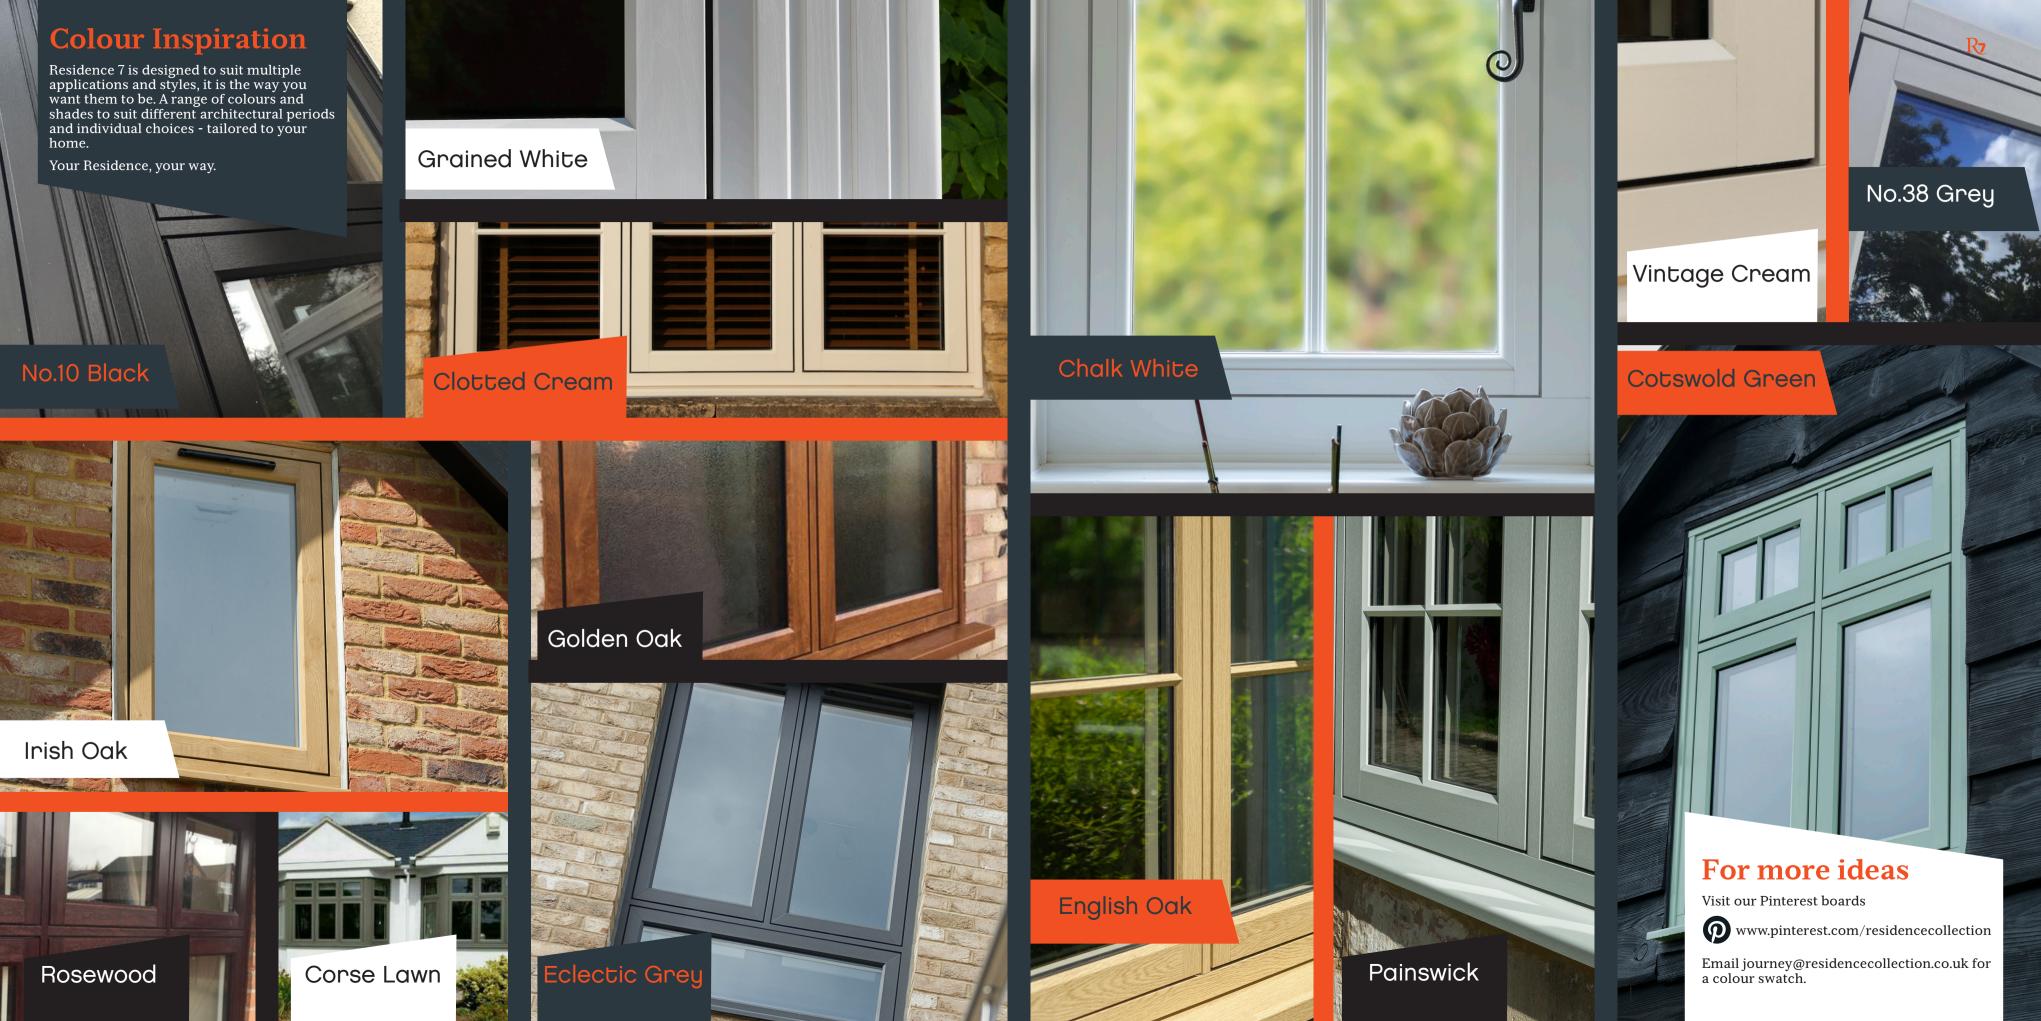

# **Handles & Stays**

Electro Gold

Personalise your windows with our Romatopola Hardware. It is Latin for hardware!

**Polished Chrome** 

Our range includes key locking Monkey Tail or Pear Drop handles with matching peg stays in nine colour options. There is a colour to suit all tastes, ideal for recreating a period allure or to complement a more contemporary appearance.

Black Pewter Patina Graphite Antique Bronze Red Tint Antique Bronze

Satin Chrome