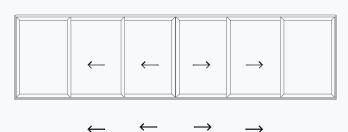

One pane
Single door
1L / 1R

**Two pane**Double doors
1L1R

Note: These are just some of the available configurations. Please speak to your installer for the best solution for your own project.

Three pane

Inclusive of single door 3L / 3R

Four pane

Inclusive of double doors 3L1R / 1L3R

Four pane

Not accessible from outside 4L / 4R

Six pane

Inclusive of double doors 5L1R / 1L5R

Inclusive of single door 1L2R / 2L1R

Five pane

Inclusive of single door 5L / 5R

Six pane

Inclusive of double doors 3L3R

Seven pane

Inclusive of single door 7L / 7R

Eight pane

Inclusive of double doors 3L5R / 5L3R