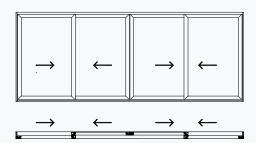

### folding and sliding doors

We have styles to suit any space or budget, from the traditional elegance of single or double 'French doors' to the popular bi-folding or folding sliding styles that provide seamless access to the garden.

One pane
Single door
1L / 1R

**Two pane**Double doors
1L1R

Note: These are just some of the available configurations. Please speak to your installer for the best solution for your own project.

Three pane

Inclusive of single door 3L / 3R

Four pane

Inclusive of double doors 3L1R / 1L3R

Four pane

Not accessible from outside 4L / 4R

Six pane

Inclusive of double doors 5L1R / 1L5R

Inclusive of single door 1L2R / 2L1R