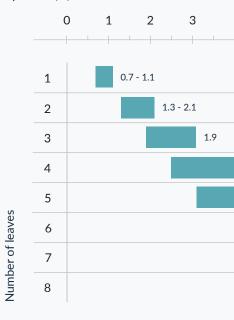

#### Aperture (m)

\*Measurements shown are approximate. Please see table below for more accurate details.

Our handy sizing matrix\* can help you choose the most effective combination of door widths and number of leaves to suit your space and, as all doors can be made to measure, you can be sure to find your perfect fit. With a range of options for small to medium sized spaces, there is also the Ali FOLD HD option for when you want to go big and bold.

#### Overall frame width (mm)

|                  |   | Minimum | Max Ali Fold | Max Ali Fold HD |
|------------------|---|---------|--------------|-----------------|
| Number of leaves | 1 | 730     | 1130         | 1430            |
|                  | 2 | 1360    | 2162         | 2762            |
|                  | 3 | 1952    | 3194         | 4094            |
|                  | 4 | 2582    | 4235         | 5435            |
|                  | 5 | 3174    | 5216         | 6716            |
| er               | 6 | 3804    | 6257         | 8057            |
| m.               | 7 | 4396    | 7238         | 9338            |
| Ž                | 8 | 5026    | 8279         | 10679           |