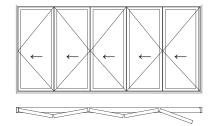

One pane
Single door
1L / 1R

**Two pane**Double doors
1L1R

Note: These are just some of the available configurations. Please speak to your installer for the best solution for your own project.

Three pane

Inclusive of single door 3L / 3R

Four pane

Inclusive of double doors 3L1R / 1L3R

Four pane

Not accessible from outside 4L / 4R

Six pane

Inclusive of double doors 5L1R / 1L5R

Inclusive of single door 1L2R / 2L1R

Five pane

Inclusive of single door 5L / 5R

Six pane

Inclusive of double doors 3L3R

Seven pane

Inclusive of single door 7L / 7R

Eight pane

Inclusive of double doors 3L5R / 5L3R