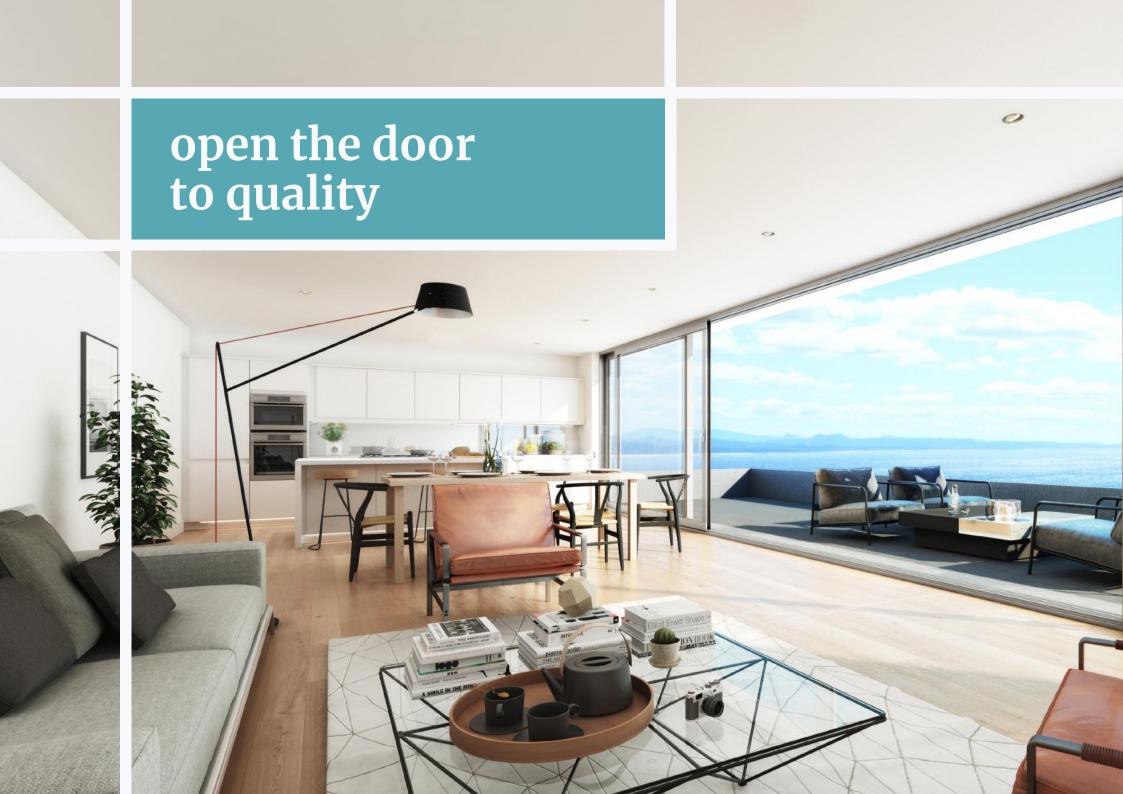

## Transform your home with our beautiful aluminium doors.

Sleek, stylish and built to last, aluminium doors are the perfect way to accentuate and add value to your home. The attractive aluminium frames and high performance glazing maximise the flow of natural light, giving picture perfect views and easy access to your outside space as well as creating bright and airy interiors.

the UK to meet the highest safety and security standards. They are also fully recyclable and energy-efficient so can help reduce your carbon footprint and heating bills too.

The strength of aluminium allows our doors to support much larger spans of glazing within a slim frame and this gives uninterrupted views and greater light diffusion to transform not only how your home looks, but how it feels.

#### Attractive designs combined with exceptional performance

Our stylish aluminium doors have been carefully developed to improve your home in more ways than one. As well as offering excellent thermal and acoustic performance, they can help create living spaces that can be enjoyed all year round.