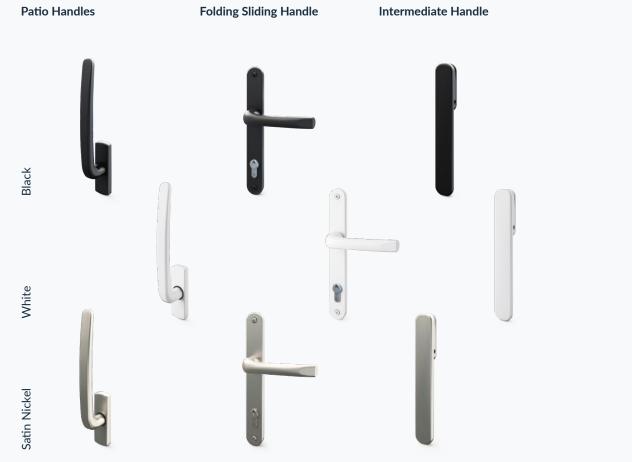

#### **Finishing Options**

All of our aluminium doors can be further accentuated with a choice of hardware, from handles to hinges, letter plates to locking systems. Guaranteed to last and easy to maintain, our full range of hardware choices come fully backed by a manufacturer warranty.

#### **Handle Options**

The small details can make a big difference, which is why we offer a choice of door handles in a variety of finishes, all of which complement our aluminium windows too.