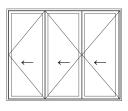

### folding and sliding doors

We have styles to suit any space or budget, from the traditional elegance of single or double 'French doors' to the popular bi-folding or folding sliding styles that provide seamless access to the garden.

High quality weather seals to prevent draughts, heat loss and external noise

40+ years life expectancy

**Single Door** Open out or open in

**Double Door Folding Sliding Door** Open out or open in Open out or open in