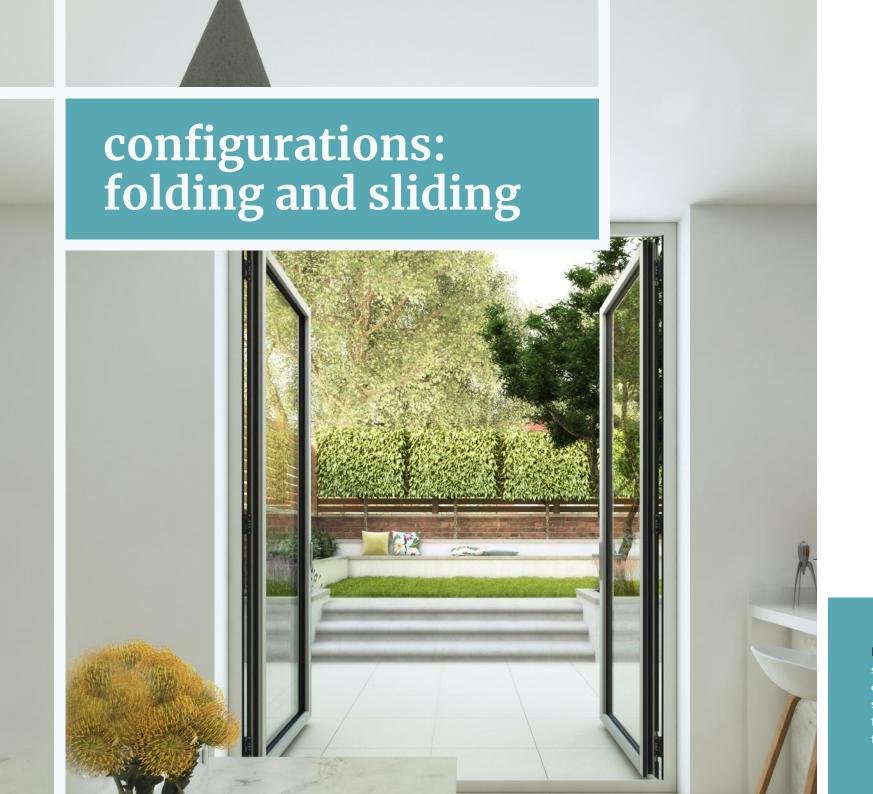

### folding and sliding doors

We have styles to suit any space or budget, from the traditional elegance of single or double 'French doors' to the popular bi-folding or folding sliding styles that provide seamless access to the garden.

Maximum apature height of up to 2700mm high and individual door leaves up to 1300mm wide

Further thermal enhancement available for added energy savings

Leaf weights up to 125kg

High tech roller design ensures years of trouble-free operation

High quality weather seals to prevent draughts, heat loss and external noise

40+ years life expectancy

**Single Door** Open out or open in

**Double Door Folding Sliding Door** Open out or open in Open out or open in