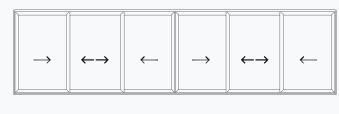

Inclusive of single door 3L / 3R

Four pane

Inclusive of double doors 3L1R / 1L3R

Four pane

Not accessible from outside 4L / 4R

Six pane

Inclusive of double doors 5L1R / 1L5R

Inclusive of single door 1L2R / 2L1R

Five pane

Inclusive of single door 5L / 5R

Six pane

Inclusive of double doors 3L3R

Seven pane

Inclusive of single door 7L / 7R

Eight pane

Inclusive of double doors 3L5R / 5L3R

Eight pane

Inclusive of double doors 7L1R / 1L7R

Two Pane
Single track slide
XO / OX

Two pane
Double track lift and slide
XX / XXH

Note: These are just some of the available configurations. Please speak to your installer for the best solution for your own project.