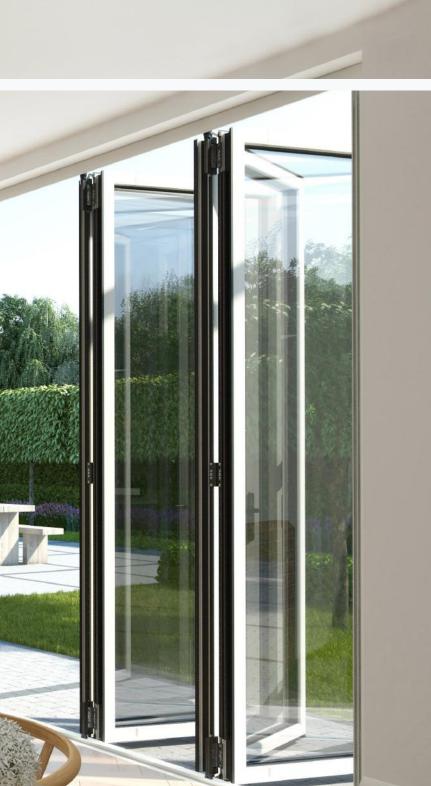

### folding and sliding doors

We have styles to suit any space or budget, from the traditional elegance of single or double 'French doors' to the popular bi-folding or folding sliding styles that provide seamless access to the garden.

Maximum apature height of up to 2700mm high and individual door leaves up to 1300mm wide

Further thermal enhancement available for added energy savings

Leaf weights up to 125kg

High tech roller design ensures years of trouble-free operation

High quality weather seals to prevent draughts, heat loss and external noise

40+ years life expectancy

**Single Door** Open out or open in

**Double Door Folding Sliding Door** Open out or open in Open out or open in