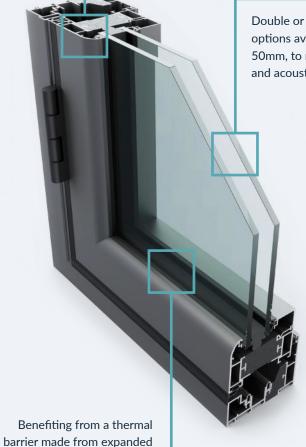

Sustainable and built to last, with a life expectancy of up to 40 years.

polyurethane, tried and tested

and used in the construction industry for many years.

Double or triple glazing options available, up to 50mm, to maximise thermal and acoustic performance.

PURe®

The PURe® range takes our already high-performance aluminium doors to the next level, offering even greater energy-efficiency and protection from the elements.

The cutting-edge patented system is the first on the UK market to benefit from an enhanced thermal barrier manufactured from expanded polyurethane foam (PUR). This material has long been used within the construction industry, traditionally in insulation products, because it is so effective in helping to retain heat. When used within our aluminium door systems it can help to keep your home comfortable all year long.