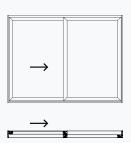

## sliding doors

A modern and stylish alternative to a traditional patio door, sliding doors are ideal for maximising the sense of light and space in a home and are precision engineered to effortlessly glide open.

High quality weather seals to prevent draughts, heat loss and external noise

40+ years life expectancy

**Sliding Door** Perfect as a residential patio door

Slide: Available as a double or triple-track system, our range of aluminium sliding doors has been designed to be easy to use and maintain. Our traditional sliding doors sit directly on the rollers and can be easily opened by using the handle to pull the door along its track.