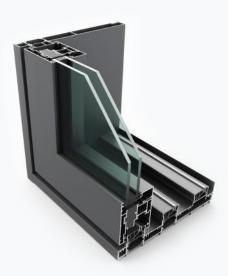

PURe®

The PURe® range takes our already high-performance aluminium doors to the next level, offering even greater energy-efficiency and protection from the elements.

The cutting-edge patented system is the first on the UK market to benefit from an enhanced thermal barrier manufactured from expanded polyurethane foam (PUR). This material has long been used within the construction industry, traditionally in insulation products, because it is so effective in helping to retain heat. When used within our aluminium door systems it can help to keep your home comfortable all year long.

Enhanced performance option. The PURe® door range features patented technology to provide even greater thermal and weather performance. For more information please see pages 12-13.