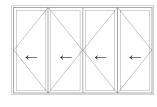

### folding and sliding doors

We have styles to suit any space or budget, from the traditional elegance of single or double 'French doors' to the popular bi-folding or folding sliding styles that provide seamless access to the garden.

High quality weather seals to prevent draughts, heat loss and external noise

40+ years life expectancy

**Single Door** Open out or open in

**Double Door Folding Sliding Door** Open out or open in Open out or open in