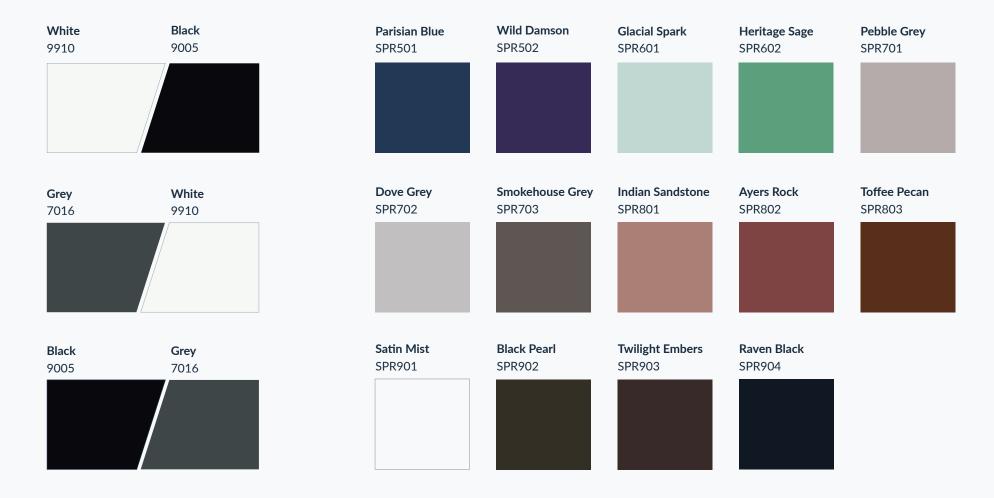

# colour your thinking

Black 9005

White 9910

**Grey** 7016

#### **Standard Colours**

Choose from three stock standard RAL colours. If you have a specific colour in mind, we can colour match for a bespoke solution.

#### **Dual Colours**

You can even choose to have dual\* colour, with different colours on the exterior and interior surfaces, and specify a metallic, textured or anodised finish.

#### **Signature Colours**

To help you decide on your perfect design our exclusive Signature Collection brings together the most popular and on-trend colours and powder-coated paint finishes. From classic neutral tones to more vibrant shades, our inspirational palette has something for everyone.