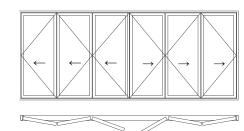

Inclusive of single door 3L / 3R

Four pane

Inclusive of double doors 3L1R / 1L3R

Four pane

Not accessible from outside 4L / 4R

Six pane

Inclusive of double doors 5L1R / 1L5R

Inclusive of single door 1L2R / 2L1R

Five pane

Inclusive of single door 5L / 5R

Six pane

Inclusive of double doors 3L3R

Seven pane

Inclusive of single door 7L / 7R

Eight pane

Inclusive of double doors 3L5R / 5L3R

Eight pane

Inclusive of double doors 7L1R / 1L7R

Two Pane
Single track slide
XO / OX

Two pane
Double track lift and slide
XX / XXH

Note: These are just some of the available configurations. Please speak to your installer for the best solution for your own project.