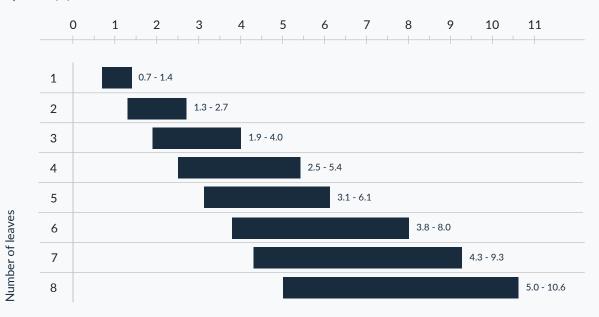

#### Aperture (m)

\*Measurements shown are approximate. Please see table below for more accurate details.

Our handy sizing matrix\* can help you choose the most effective combination of door widths and number of leaves to suit your space and, as all doors can be made to measure, you can be sure to find your perfect fit. With a range of options for small to medium sized spaces, there is also the Ali FOLD HD option for when you want to go big and bold.

#### Overall frame width (mm)

|                  |   | Minimum | Max Ali Fold | Max Ali Fold HD |
|------------------|---|---------|--------------|-----------------|
| Number of leaves | 1 | 730     | 1130         | 1430            |
|                  | 2 | 1360    | 2162         | 2762            |
|                  | 3 | 1952    | 3194         | 4094            |
|                  | 4 | 2582    | 4235         | 5435            |
|                  | 5 | 3174    | 5216         | 6716            |
| er               | 6 | 3804    | 6257         | 8057            |
| m.               | 7 | 4396    | 7238         | 9338            |
| Ž                | 8 | 5026    | 8279         | 10679           |