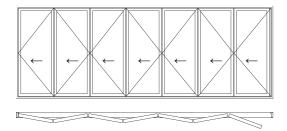

Five pane

Inclusive of single door 5L / 5R

Six pane

Inclusive of double doors 3L3R

Seven pane

Inclusive of single door 7L / 7R

Eight pane

Inclusive of double doors 3L5R / 5L3R

Eight pane

Inclusive of double doors 7L1R / 1L7R

Two Pane
Single track slide
XO / OX

Two pane
Double track lift and slide
XX / XXH

Note: These are just some of the available configurations. Please speak to your installer for the best solution for your own project.