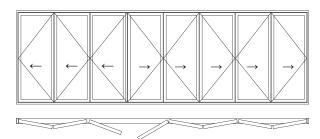

### folding and sliding doors

We have styles to suit any space or budget, from the traditional elegance of single or double 'French doors' to the popular bi-folding or folding sliding styles that provide seamless access to the garden.

High quality weather seals to prevent draughts, heat loss and external noise

40+ years life expectancy

**Single Door** Open out or open in

**Double Door Folding Sliding Door** Open out or open in Open out or open in

#### **Triple Track**Stunning wide views

Offering a larger opening aperture of 66%, our triple-track option enables all three door panels to slide to achieve wider views and beautiful full length sliding glass walls.