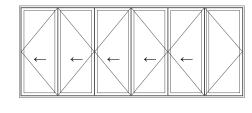

### folding and sliding doors

We have styles to suit any space or budget, from the traditional elegance of single or double 'French doors' to the popular bi-folding or folding sliding styles that provide seamless access to the garden.

High quality weather seals to prevent draughts, heat loss and external noise

40+ years life expectancy

**Single Door** Open out or open in

**Double Door Folding Sliding Door** Open out or open in Open out or open in