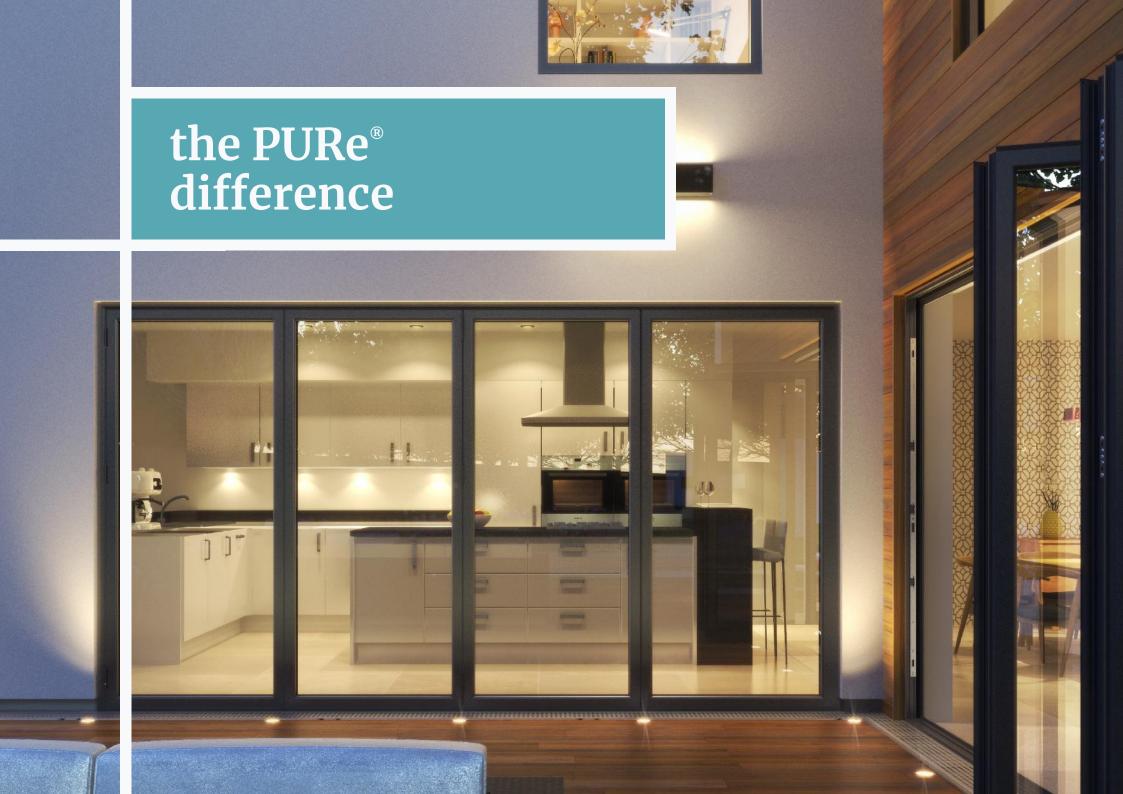

PURe®

The PURe® range takes our already high-performance aluminium doors to the next level, offering even greater energy-efficiency and protection from the elements.

The cutting-edge patented system is the first on the UK market to benefit from an enhanced thermal barrier manufactured from expanded polyurethane foam (PUR). This material has long been used within the construction industry, traditionally in insulation products, because it is so effective in helping to retain heat. When used within our aluminium door systems it can help to keep your home comfortable all year long.

So if you're looking for a hassle-free and costeffective way of creating a warm and cosy interior whilst reducing your heating costs, the energy-efficient PURe® range offers the ideal solution. What's more, all PURe® aluminium doors have been designed to last for up to 40 years, making them excellent value for money and a great long-term investment for you and your home.