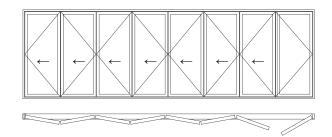

### folding and sliding doors

We have styles to suit any space or budget, from the traditional elegance of single or double 'French doors' to the popular bi-folding or folding sliding styles that provide seamless access to the garden.

High quality weather seals to prevent draughts, heat loss and external noise

40+ years life expectancy

**Single Door** Open out or open in

**Double Door Folding Sliding Door** Open out or open in Open out or open in

#### Double Track Practical yet stylish

Our classic double-track sliding doors offer a 50% opening aperture to provide access, ventilation and natural light all year round.