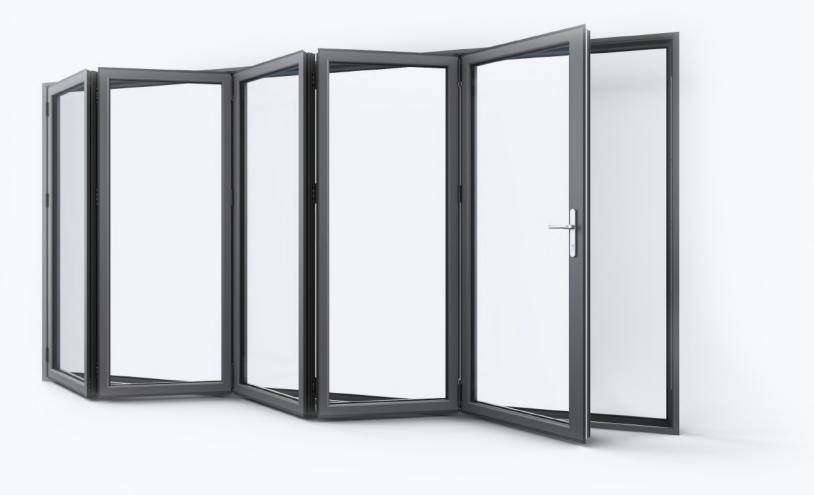

### folding and sliding doors

We have styles to suit any space or budget, from the traditional elegance of single or double 'French doors' to the popular bi-folding or folding sliding styles that provide seamless access to the garden.

Maximum apature height of up to 2700mm high and individual door leaves up to 1300mm wide

Further thermal enhancement available for added energy savings

Leaf weights up to 125kg

High tech roller design ensures years of trouble-free operation

High quality weather seals to prevent draughts, heat loss and external noise

40+ years life expectancy

**Single Door** Open out or open in

**Double Door Folding Sliding Door** Open out or open in Open out or open in