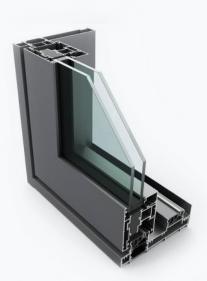

PURe®

The PURe® range takes our already high-performance aluminium doors to the next level, offering even greater energy-efficiency and protection from the elements.

The cutting-edge patented system is the first on the UK market to benefit from an enhanced thermal barrier manufactured from expanded polyurethane foam (PUR). This material has long been used within the construction industry, traditionally in insulation products, because it is so effective in helping to retain heat. When used within our aluminium door systems it can help to keep your home comfortable all year long.

Enhanced performance option. The PURe® door range features patented technology to provide even greater thermal and weather performance. For more information please see pages 12-13.