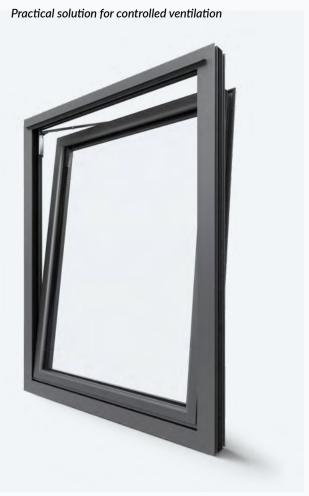

PURe® Casement
Traditional top-hung window

#### PURe® Tilt and Turn

Casement Style: For a traditional look, the classic casement window is an ideal choice. PURe® casement windows can be either side hung or top hung to create an awning window. Open out casement windows are particularly useful over sinks, worktops or appliances where it's important to keep the area clear.