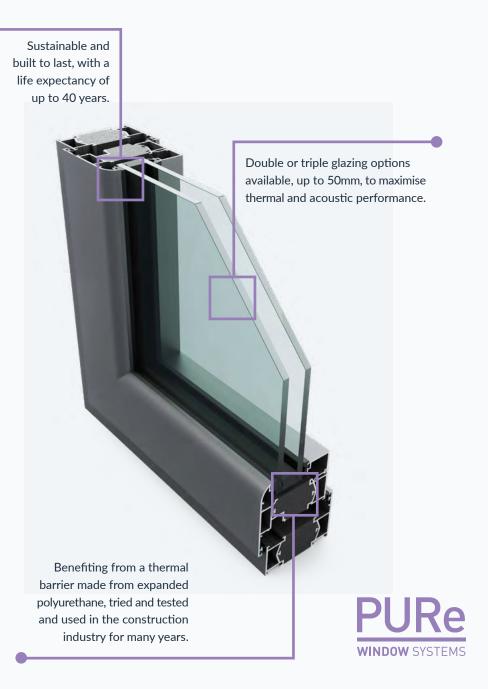

The PURe® range takes our already high-performance aluminium windows to the next level, offering even greater energy-efficiency and protection from the elements.

The cutting-edge patented system is the first on the UK market to benefit from an enhanced thermal barrier manufactured from expanded polyurethane foam (PUR). This material has long been used within the construction industry, traditionally in insulation products, because it is so effective in helping to retain heat. When used within our aluminium window systems it can help to keep your home comfortable all year long.

So if you're looking for a hassle-free and cost-effective way of creating a warm and cosy interior whilst reducing your heating costs, the energy-efficient PURe® range offers the ideal solution. What's more, all PURe® aluminium windows have been designed to last for up to 40 years, making them excellent value for money and a great long-term investment for you and your home.

Built to last and easy to maintain, aluminium windows are a great long-term investment and can add value to your home in more ways than one.

Thermally efficient, with a high-performance polyamide thermal break.