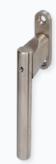

**Casement Handle** Cranked option available

Satin Nickel, Black White, Polished Chrome<sup>\*</sup>

Flat Faced Vent

Flush Faced Vent

**Casement Handle** PURe® and Ali VU compatible

Stainless Steel

Tilt and Turn Handle PURe® compatible

### **Handle and Vent Options**

From our standard black, white and satin nickel finishes to our contemporary stainless-steel handles, there are styles for every home and budget. Our range of vents include a stepped frame design, which is ideal for heritage-style replacement windows, a flush option for a more modern look, the radius vent which offers attractive rounder edges, and the simple yet stylish standard option.