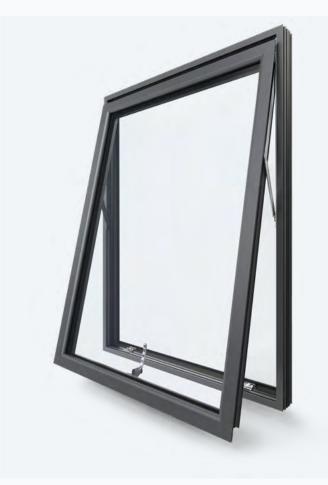

Durable and easy to maintain, with a life expectancy in excess of 40 years

 Radius, flat faced, stepped and flush faced vent options

Ali VU Casement Traditional top-hung window