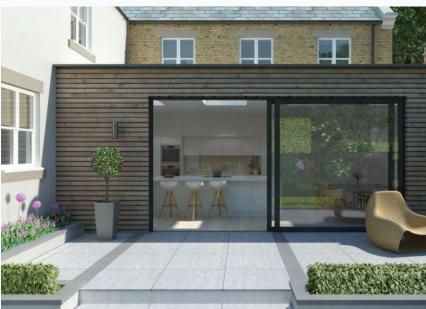

## Take a new view with our elegant aluminium windows.

Designed to perform as great as they look, our attractive aluminium windows are the ideal alternative to timber and PVCu systems and the perfect addition to properties both old and new. Boasting sleek slim profile aluminium frames that maximise the sense of light and space, our windows are strong and secure, easy to maintain and can help improve the energy-efficiency of your home.

They are also fully recyclable and energy-efficient so can help reduce your carbon footprint and heating bills too. The strength of aluminium allows our windows to support much larger spans of glazing within a slim frame and this gives uninterrupted views and greater light diffusion to transform not only how your home looks, but how it feels.

### Beautiful designs that are built to last.

Our attractive aluminium windows offer the best of both worlds, combining style with substance. Helping to perfectly frame your views and bathe living spaces in natural light, our aluminium windows also offer exceptional acoustic and thermal performance to enhance the look and feel of your home.