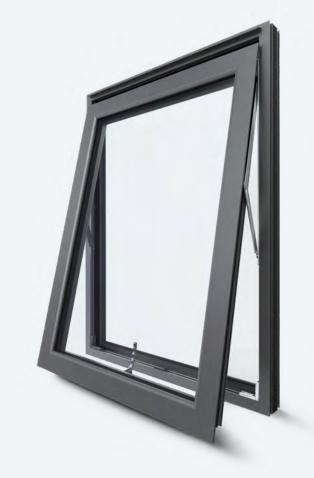

Durable and easy to maintain, with a life expectancy in excess of 40 years

 Radius, flat faced, stepped and flush faced vent options

Ali VU Casement Traditional top-hung window