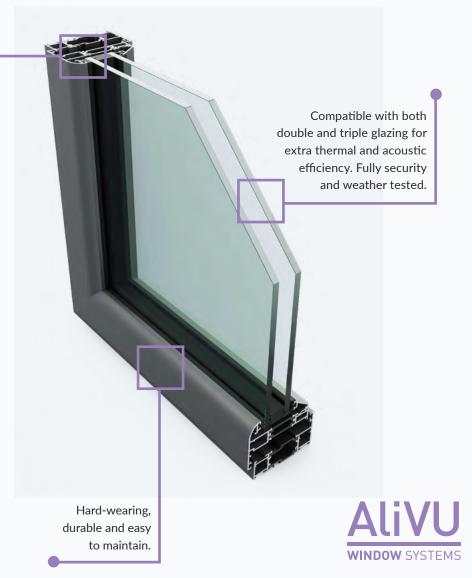

French Window: Our Ali VU aluminium windows are also the perfect partner for period properties, and the use of a stepped face option makes Ali VU an ideal replacement or heritage style steel windows.

Glazing options. Available in double or triple glazing. Up to 36mm (radius and stepped faced vent), up to 44mm (flat faced vent) and up to 60mm (flush vent)

U values. Ali VU: as low as 0.95 W/m<sup>2</sup>K