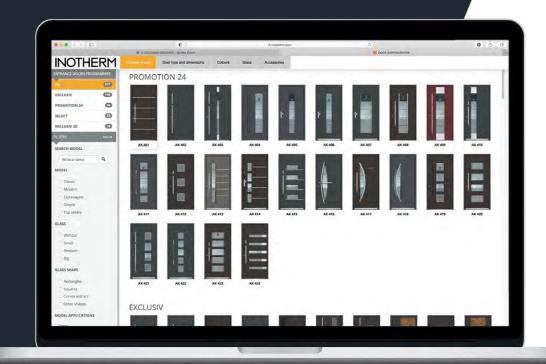

# CREATE YOUR UNIQUE DOOR

Our easy to use door configurator allows you to create your perfect door.

Easily choose from hundreds of colours and finishes, from subtle glass designs to a choice of handles with built-in LED's, plus highly secure locking systems. If you fancy adding a touch of glamour, why not decorate your door with Swarovski crystals or place them within the glass units? And for the ultimate door, which will make accessing your door easier and your friends jealous, specify electronic locking/unlocking with our state-of-the art biometric fingerprint reader.

Our biometric readers are extremely easy to programme via our mobile phone App.

Website door configurator