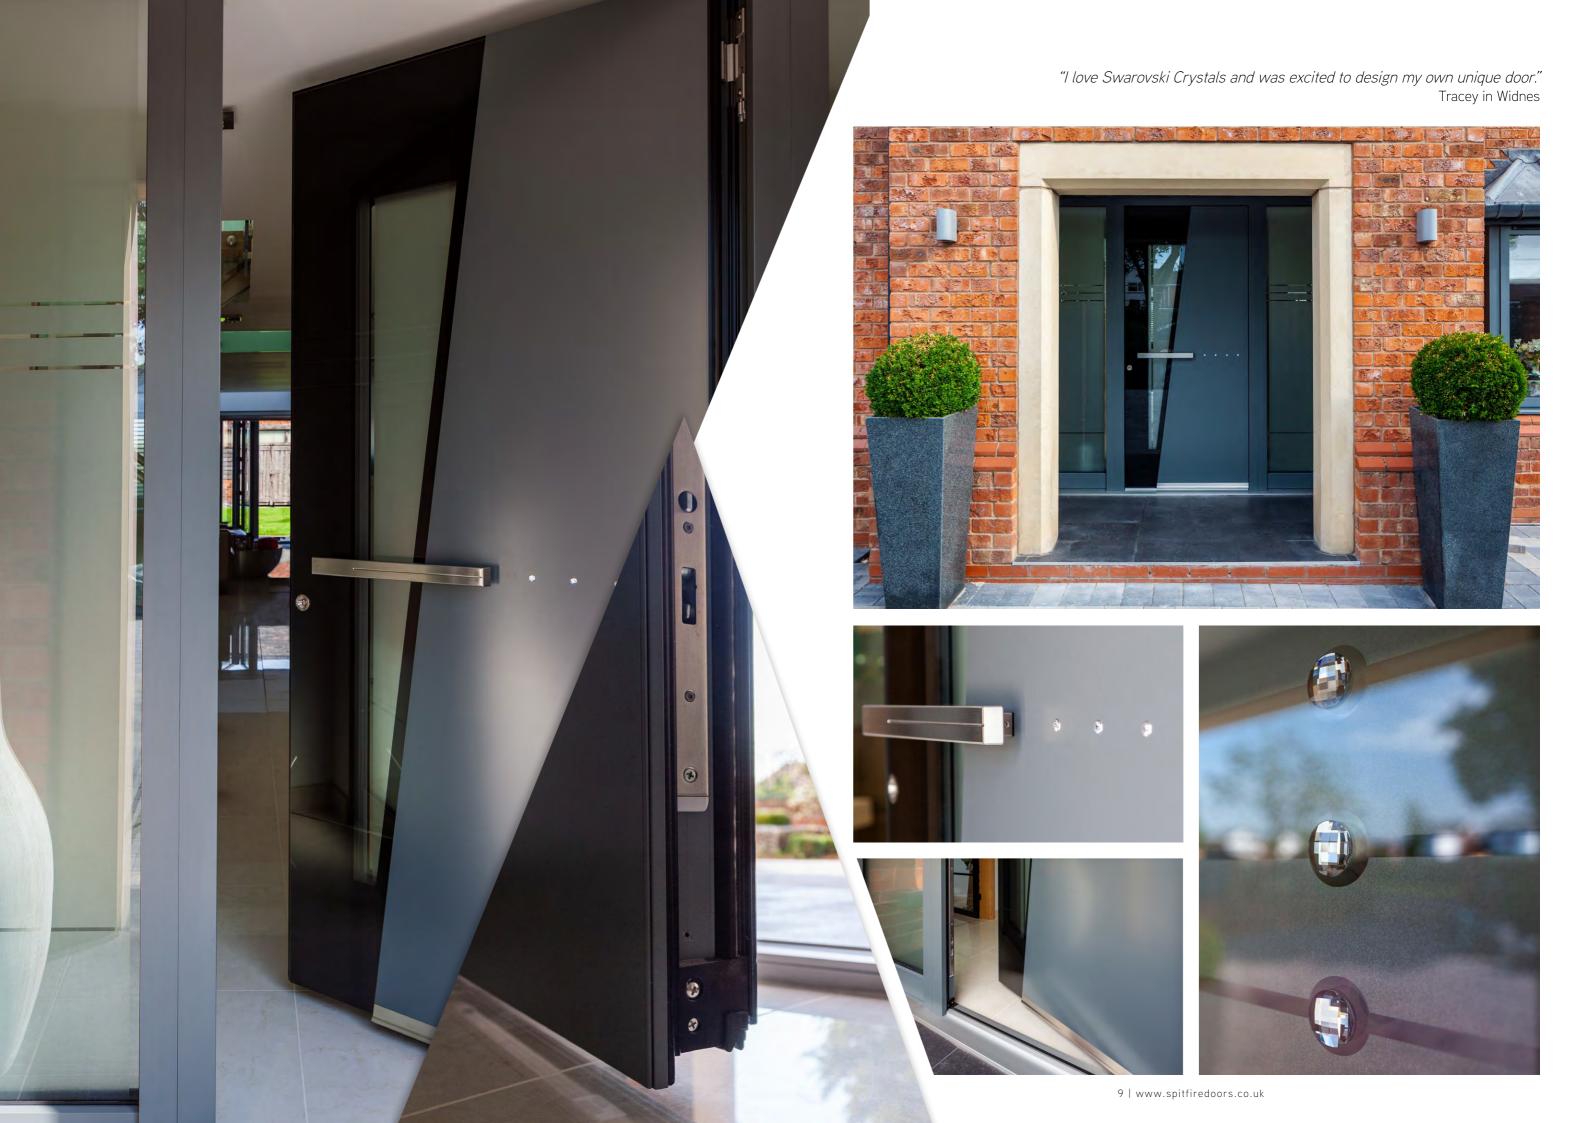

# CREATE YOUR UNIQUE DOOR

Our easy to use door configurator allows you to create your perfect door.

Easily choose from hundreds of colours and finishes, from subtle glass designs to a choice of handles with built-in LED's, plus highly secure locking systems. If you fancy adding a touch of glamour, why not decorate your door with Swarovski crystals or place them within the glass units? And for the ultimate door, which will make accessing your door easier and your friends jealous, specify electronic locking/unlocking with our state-of-the art biometric fingerprint reader.