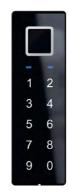

## BT610

#### Fingerprint Reader and Codepad

- Embedded within the external pullbar
- Can be opened by finger, codepad or mobile phone
- Handle has LED backlight