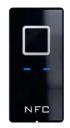

## BIOMETRIC ENTRY SYSTEMS

Our biometric fingerprint opening systems are secure, flexible and totally reliable and are programmed via your mobile phone using a new InoSmart App. No more fumbling for keys or letting the kids in after their late night antics. Most of the doors we sell have fingerprint readers discreetly embedded in the external pull bar handle.

## BT620

#### Fingerprint Reader

- Discreetly embedded within the external pullbar
- Can be opened by finger or mobile phone
- Handle has LED backlight