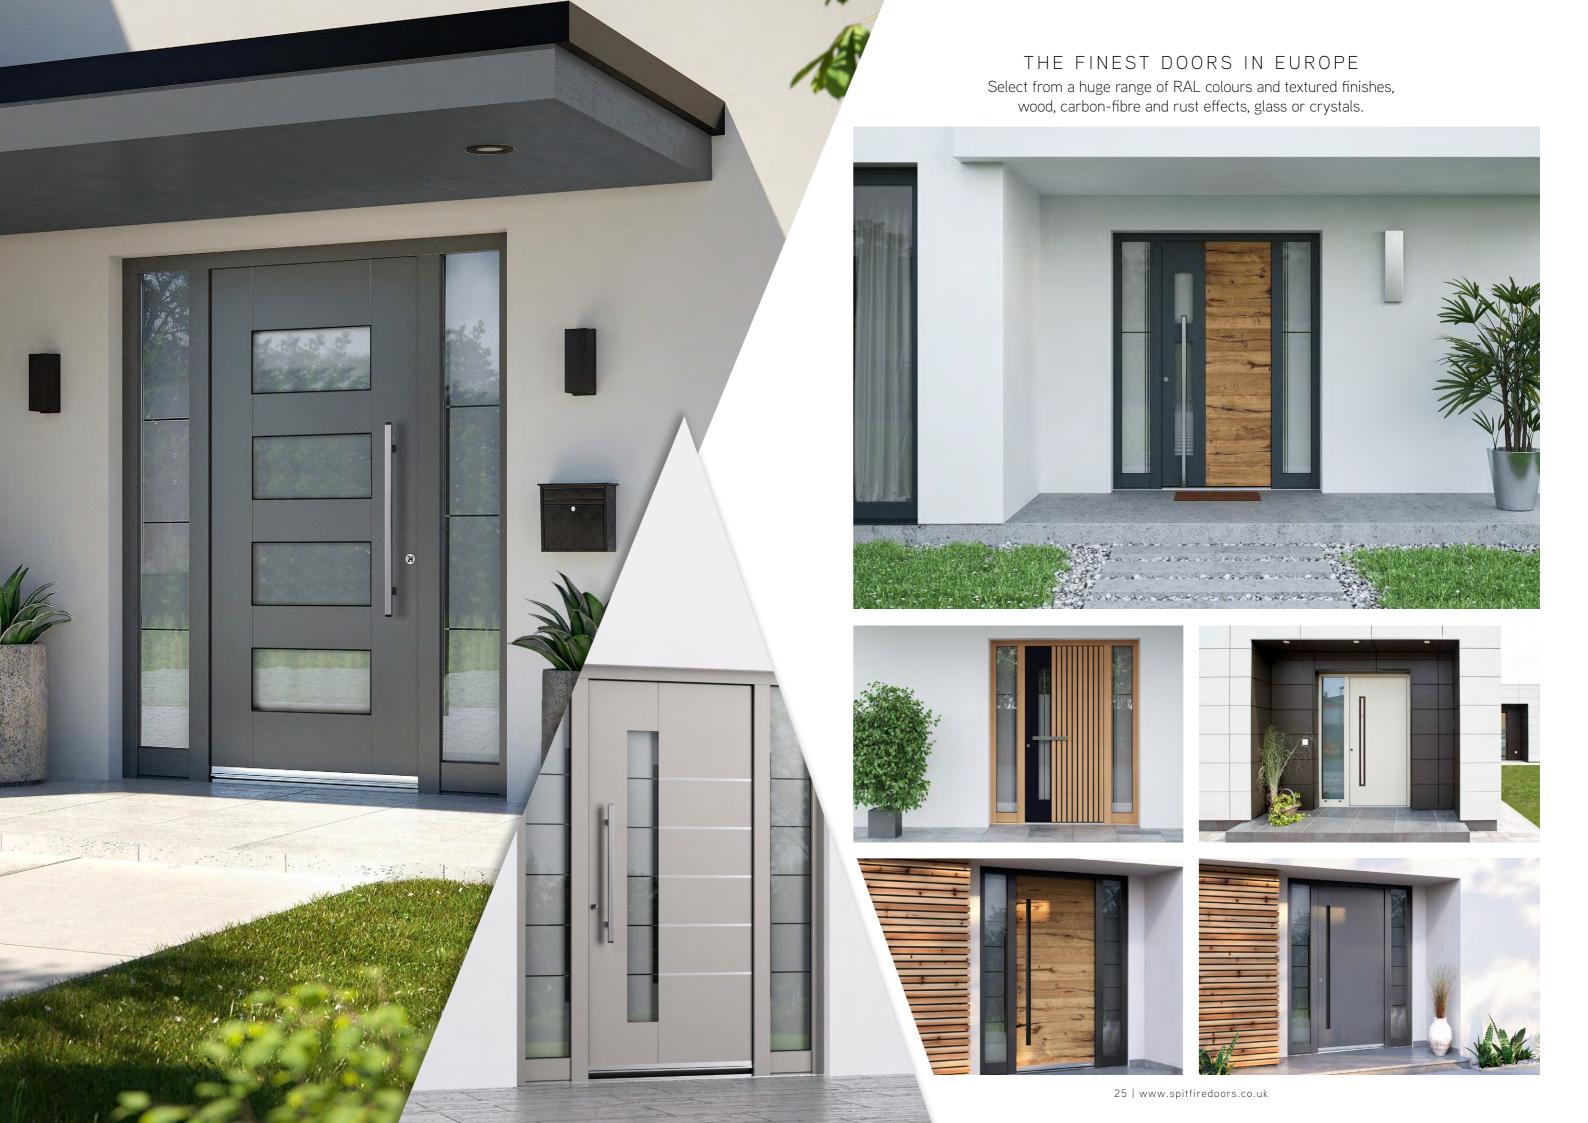

ders discreetly embedded in the external pull bar handle.

## Most popular



## BT620

#### Fingerprint Reader

- Discreetly embedded within the external pullbar
- Can be opened by finger or mobile phone
- Handle has LED backlight



## BT610

#### Fingerprint Reader and Codepad

- Embedded within the external pullbar
- Can be opened by finger, codepad or mobile phone
- Handle has LED backlight



#### BT600

# Fingerprint Reader, Codepad and Doorbell

- Embedded in the external door panel (not possible within pullbar)
- Can be opened by finger, codepad or mobile phone
- Handle has LED backlight
- Doorbell chime plugs into any electrical socket inside the home

# **SPECIFICATION**

Patented Design, Guaranteed Security, Excellent Weather Resistance and Amazing Thermal Values.

















sacrificed for us and to recognise the astonishing ongoing commitment and bravery of our heroes in the Military and the NHS.

Copies available 26 | www.spitfiredoors.co.uk