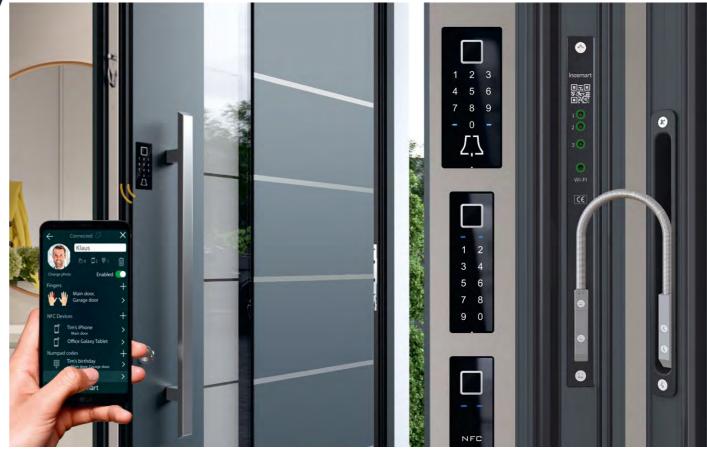

Our biometric readers are extremely easy to programme via our mobile phone App.

Website door configurator

## BIOMETRIC ENTRY SYSTEMS

Our biometric fingerprint opening systems are secure, flexible and totally reliable and are programmed via your mobile phone using a new InoSmart App. No more fumbling for keys or letting the kids in after their late night antics. Most of the doors we sell have fingerprint readers discreetly embedded in the external pull bar handle.