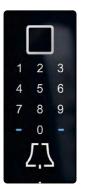

#### BT600

# Fingerprint Reader, Codepad and Doorbell

- Embedded in the external door panel (not possible within pullbar)
- Can be opened by finger, codepad or mobile phone
- Handle has LED backlight
- Doorbell chime plugs into any electrical socket inside the home