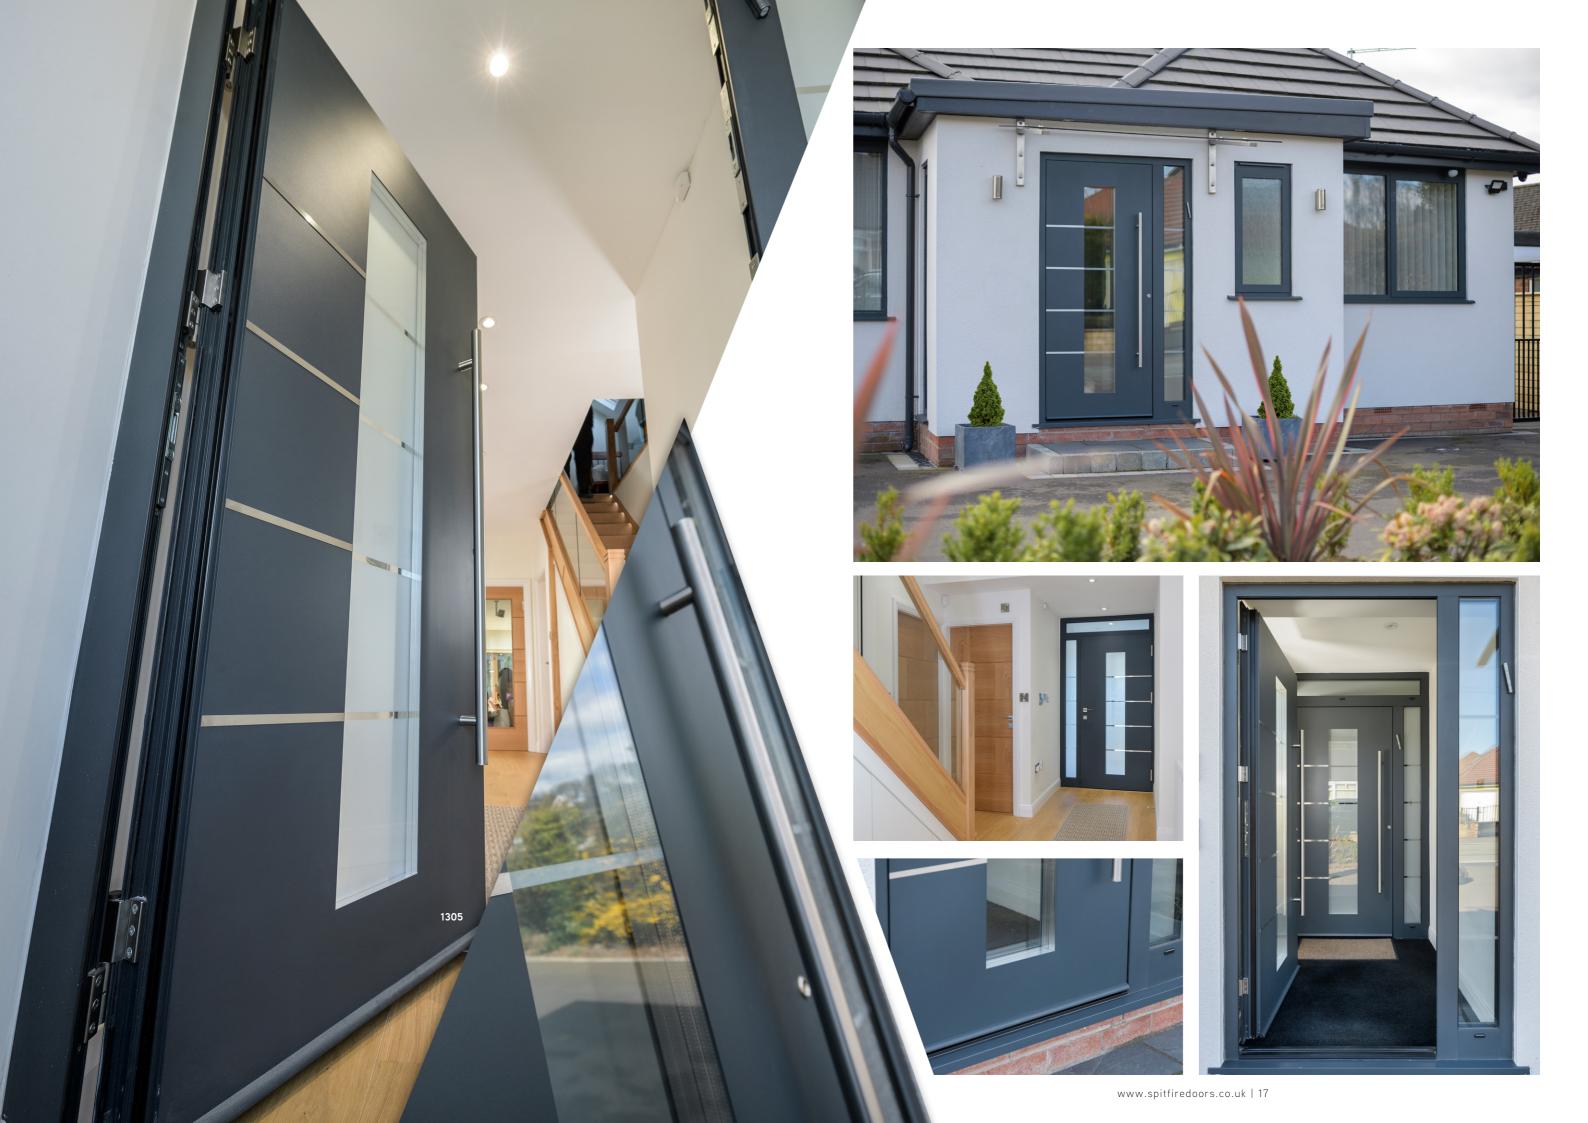

# **DESIGN OPTIONS**

Current trends are easily accommodated since our beautiful S-200 Series aluminium doors can be made on an imposing scale, up to 1150mm in width and an impressive 2250mm in height, plus toplights and sidelights!

In fact, with such an enormous range to choose from, including doors with sidelights, toplights, double doors and French doors, there's a Spitfire S-200 Series door to suit every kind of property, whatever your personal style and taste in décor.