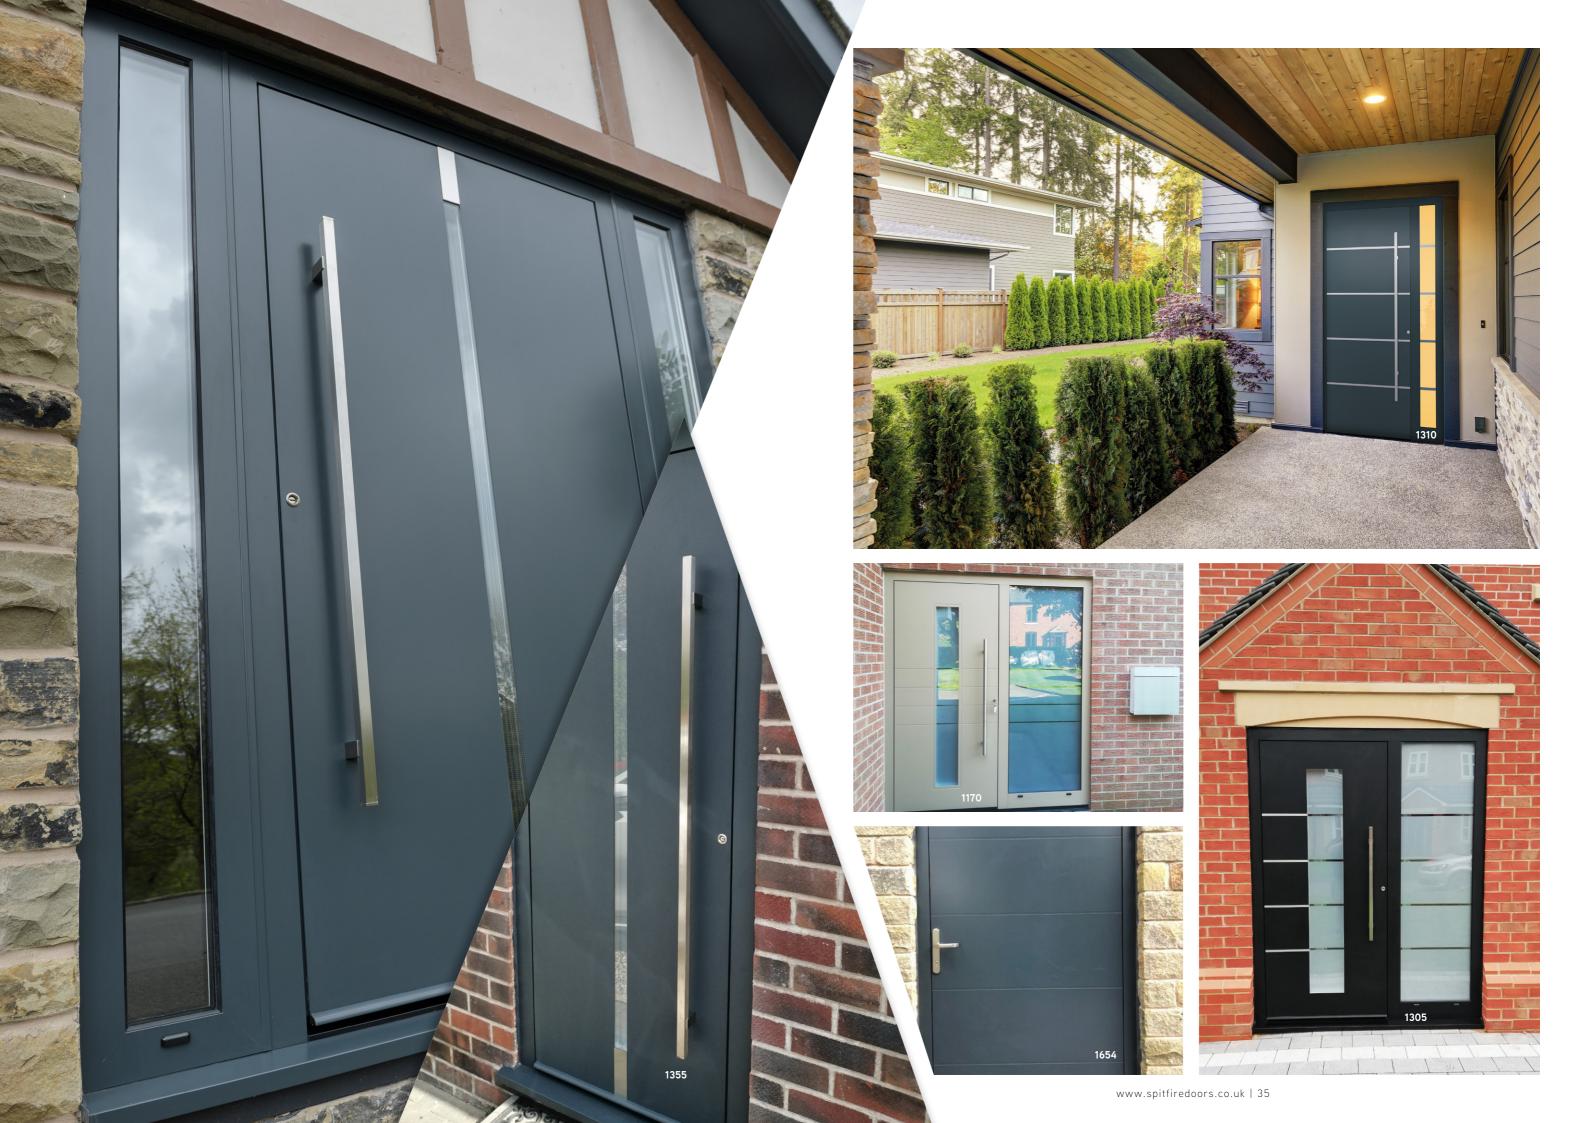

# **DESIGN OPTIONS**

Current trends are easily accommodated since our beautiful S-200 Series aluminium doors can be made on an imposing scale, up to 1150mm in width and an impressive 2250mm in height, plus toplights and sidelights!

In fact, with such an enormous range to choose from, including doors with sidelights, toplights, double doors and French doors, there's a Spitfire S-200 Series door to suit every kind of property, whatever your personal style and taste in décor.