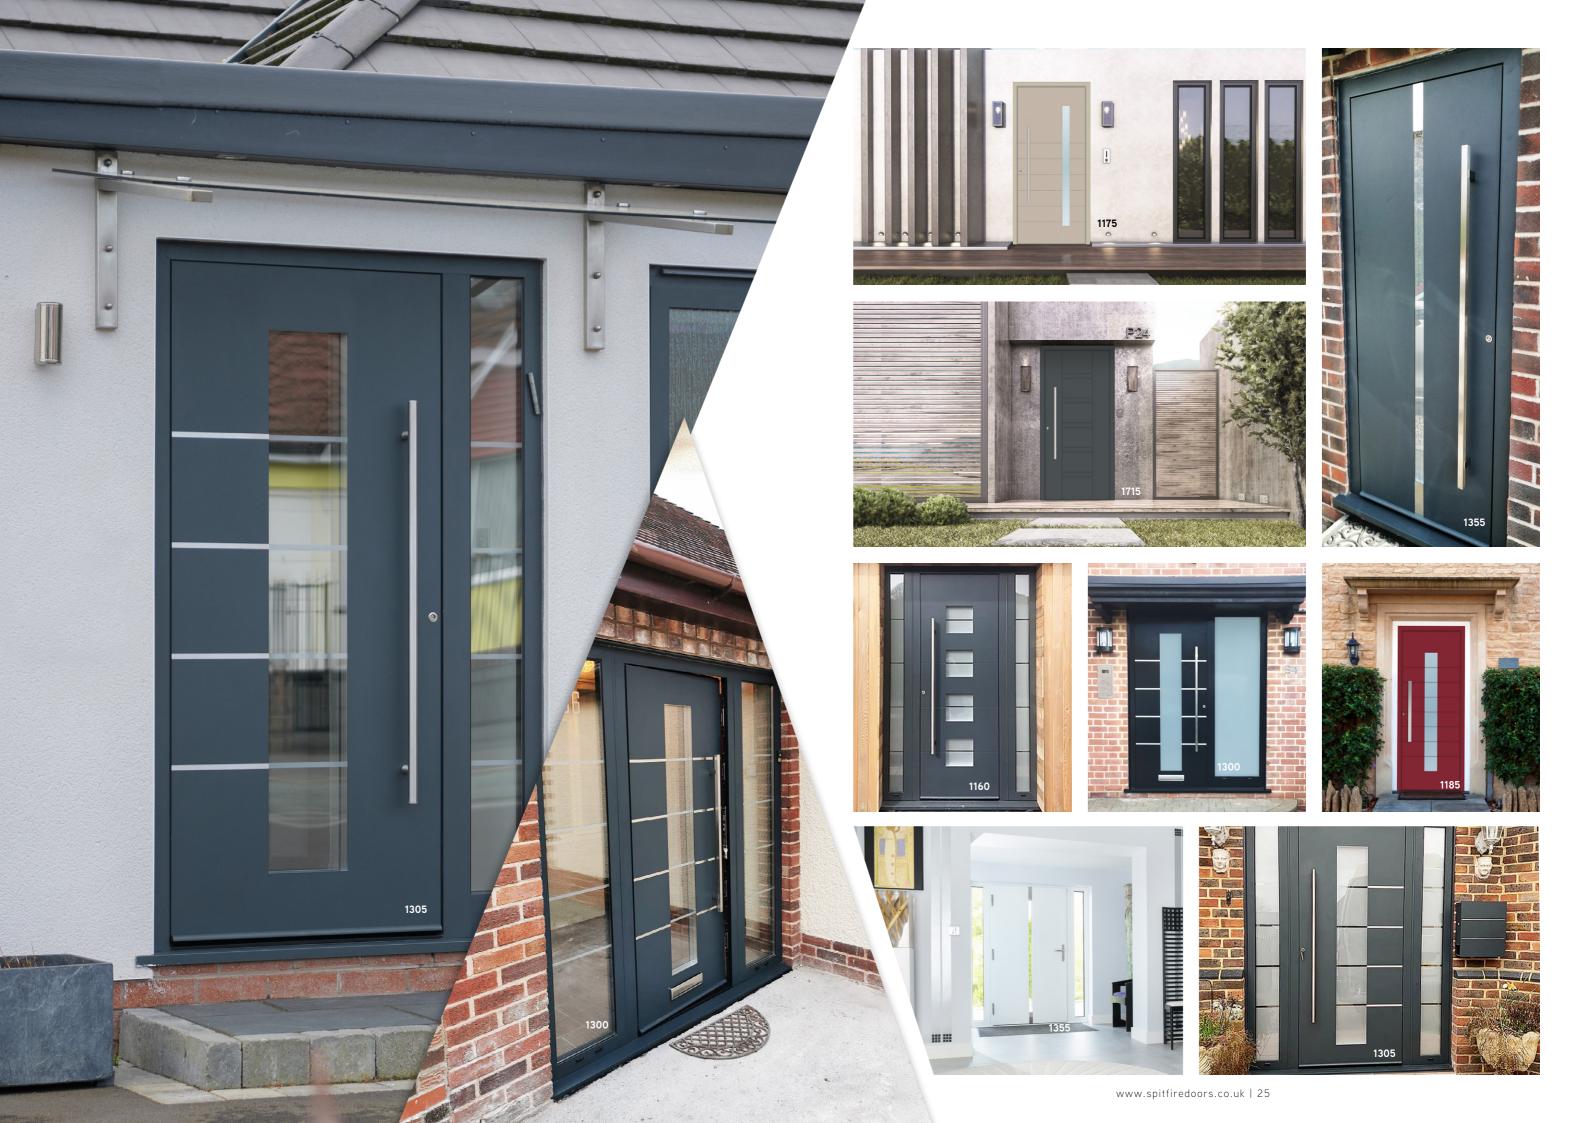

# **DESIGN OPTIONS**

Current trends are easily accommodated since our beautiful S-200 Series aluminium doors can be made on an imposing scale, up to 1150mm in width and an impressive 2250mm in height, plus toplights and sidelights!

In fact, with such an enormous range to choose from, including doors with sidelights, toplights, double doors and French doors, there's a Spitfire S-200 Series door to suit every kind of property, whatever your personal style and taste in décor.