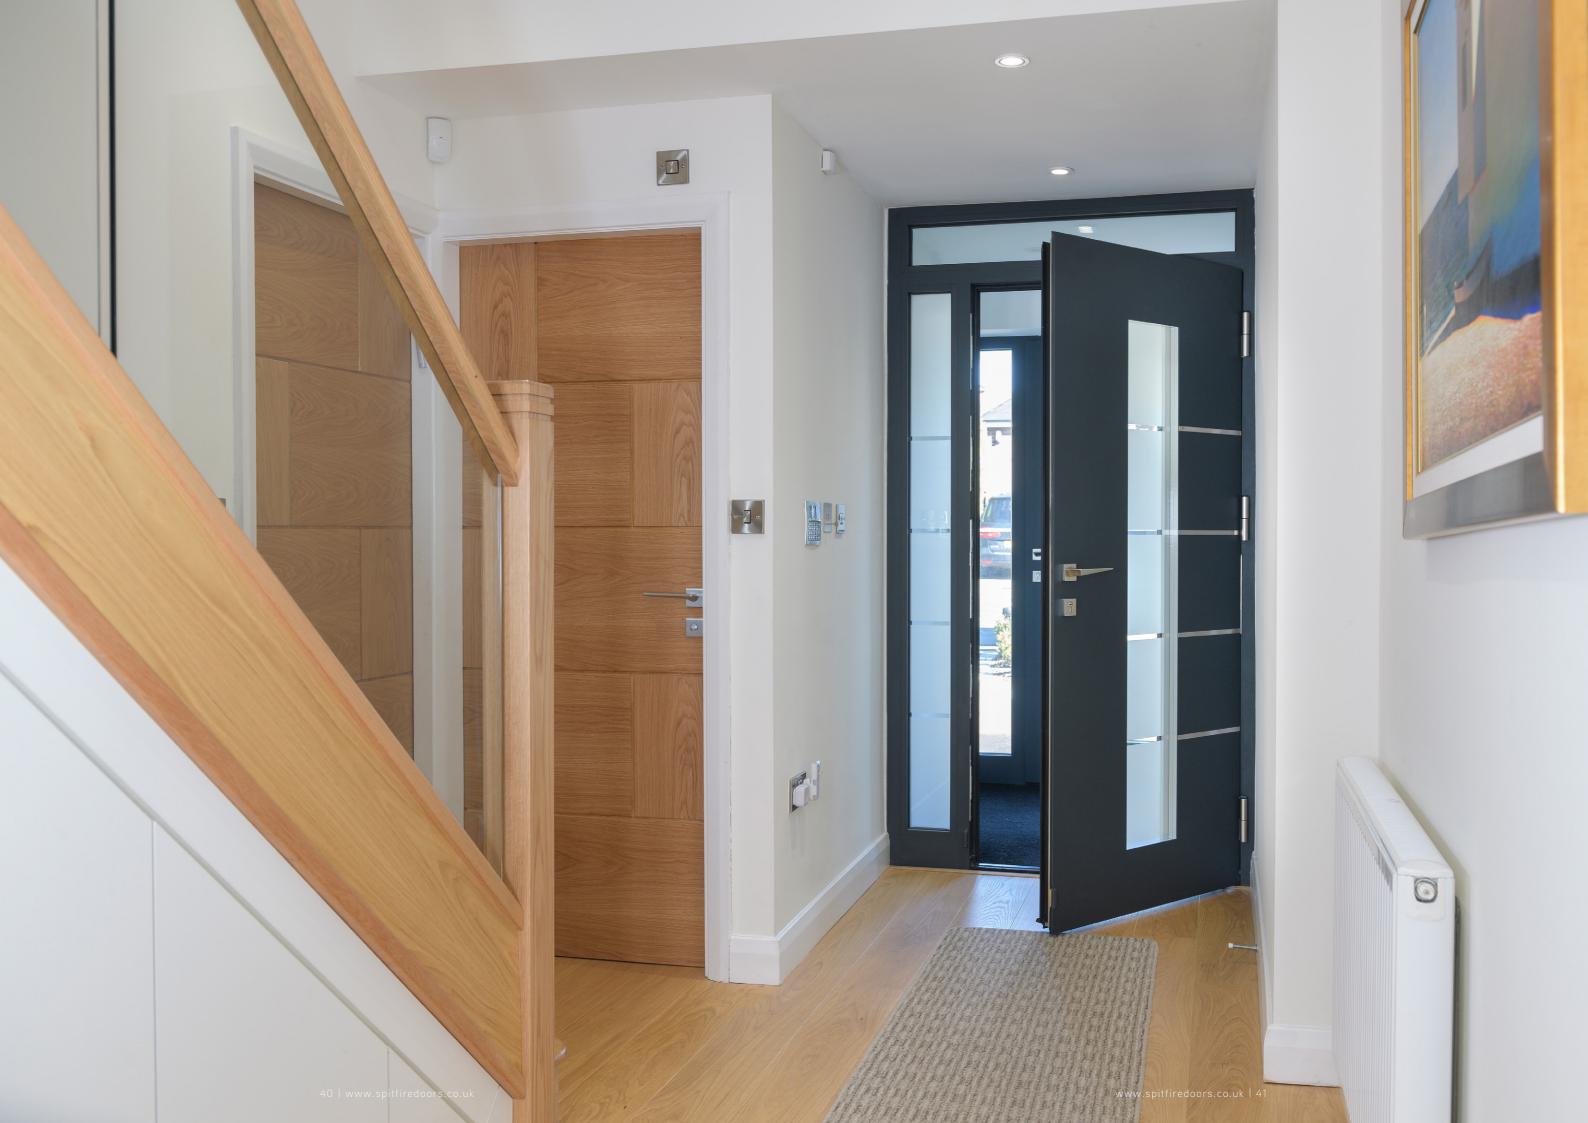

# **DESIGN OPTIONS**

Current trends are easily accommodated since our beautiful S-200 Series aluminium doors can be made on an imposing scale, up to 1150mm in width and an impressive 2250mm in height, plus toplights and sidelights!

In fact, with such an enormous range to choose from, including doors with sidelights, toplights, double doors and French doors, there's a Spitfire S-200 Series door to suit every kind of property, whatever your personal style and taste in décor.