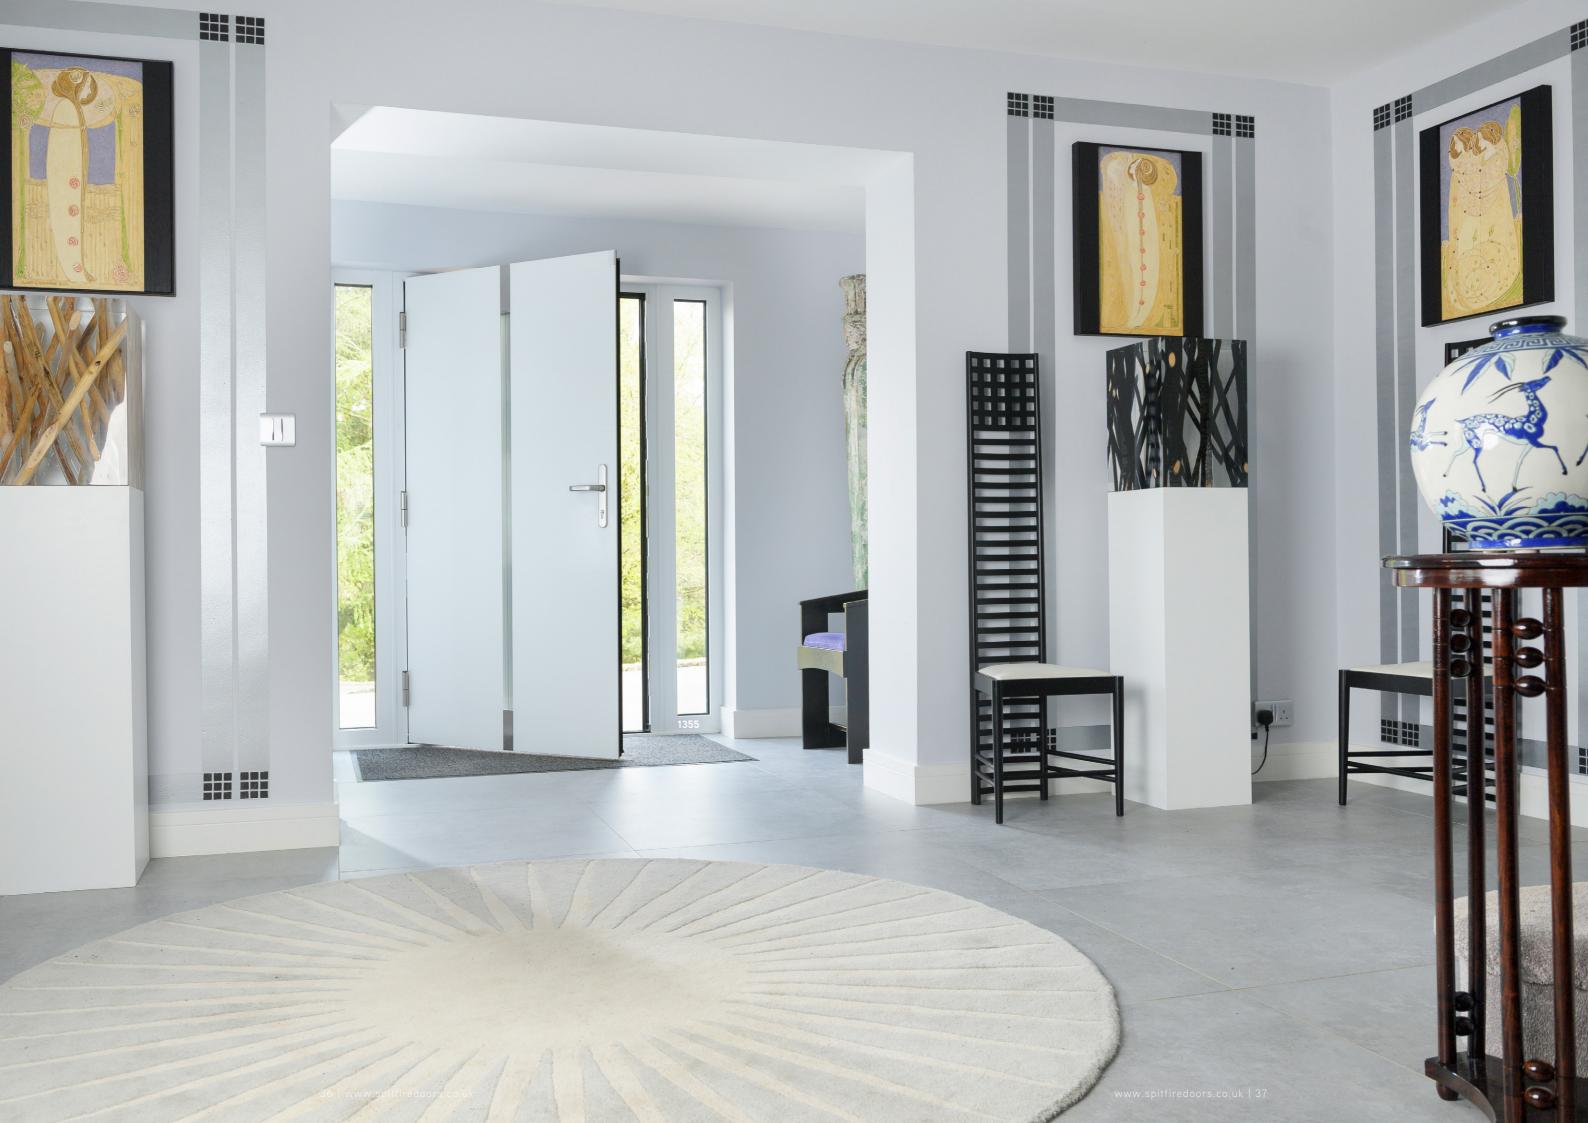

# **DESIGN OPTIONS**

Current trends are easily accommodated since our beautiful S-200 Series aluminium doors can be made on an imposing scale, up to 1150mm in width and an impressive 2250mm in height, plus toplights and sidelights!

In fact, with such an enormous range to choose from, including doors with sidelights, toplights, double doors and French doors, there's a Spitfire S-200 Series door to suit every kind of property, whatever your personal style and taste in décor.