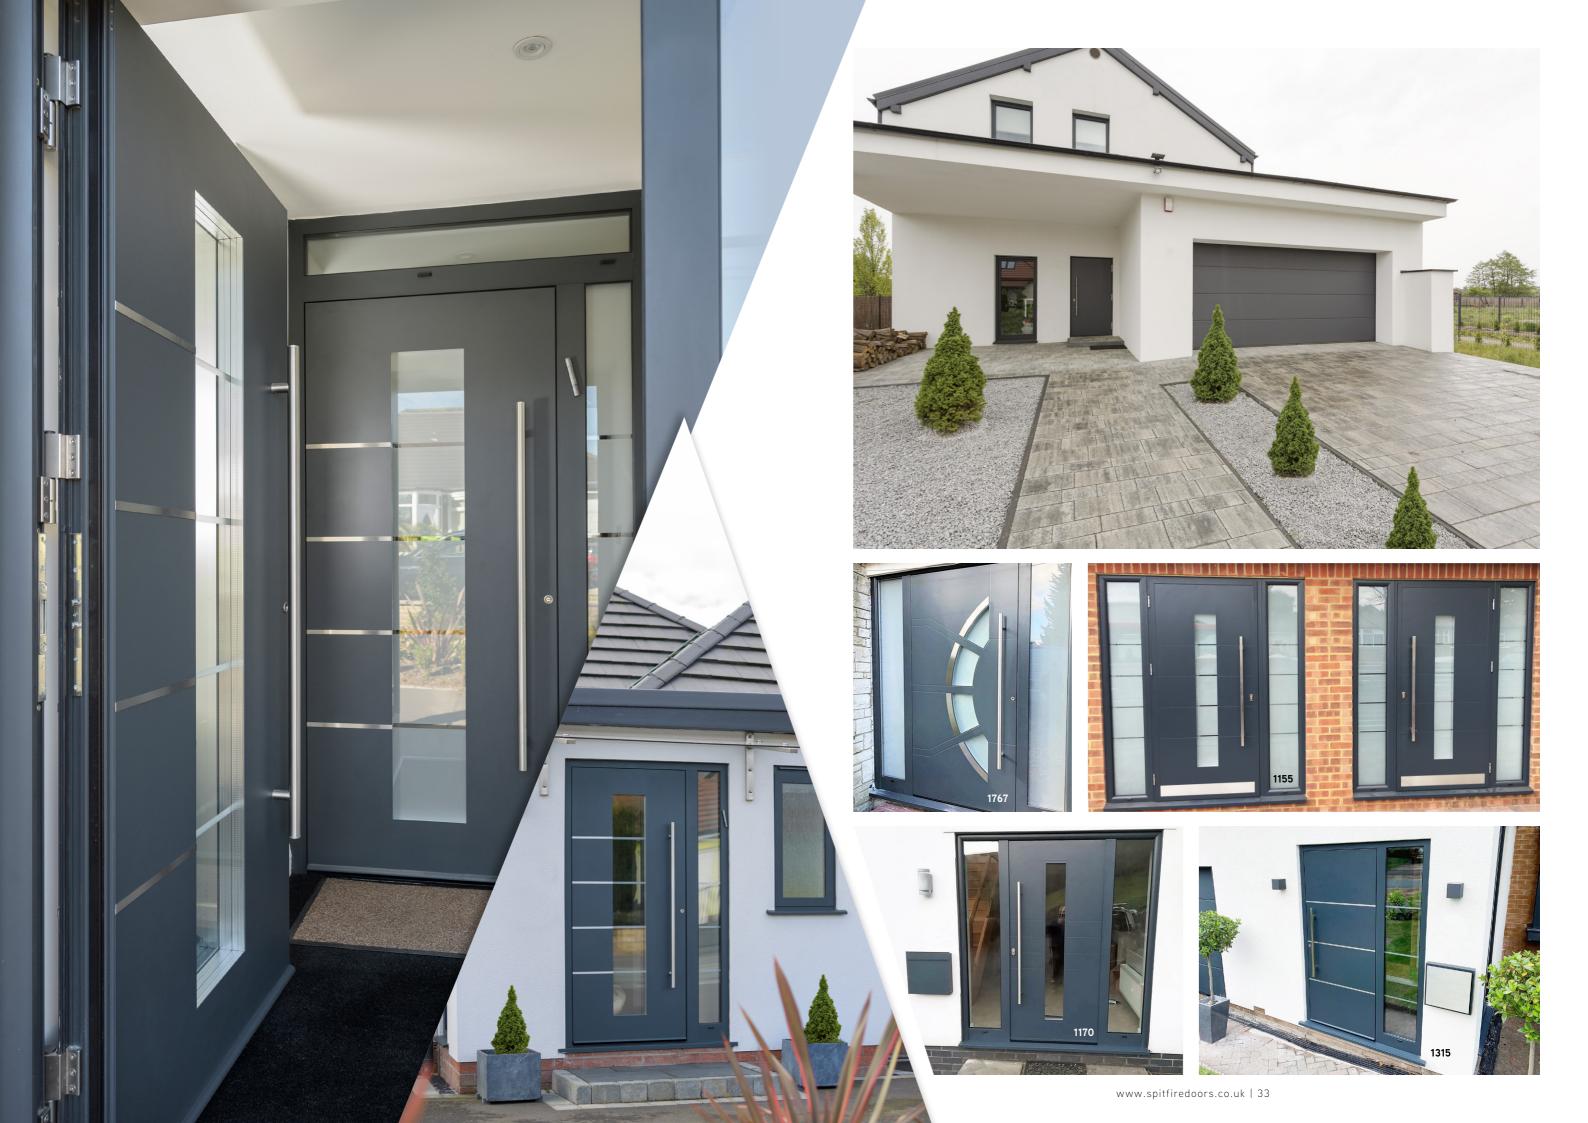

# **DESIGN OPTIONS**

Current trends are easily accommodated since our beautiful S-200 Series aluminium doors can be made on an imposing scale, up to 1150mm in width and an impressive 2250mm in height, plus toplights and sidelights!

In fact, with such an enormous range to choose from, including doors with sidelights, toplights, double doors and French doors, there's a Spitfire S-200 Series door to suit every kind of property, whatever your personal style and taste in décor.