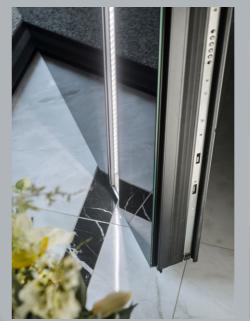

Pivot Door featured: Stunning black gloss laminated glass, bonded to the external face, Aluminium internal skir LED backlit full length recessed handle externally. LED spotlights in back of sash.

To find the nearest showroom to you visit: spitfiredoors.co.uk/spitfire-showrooms