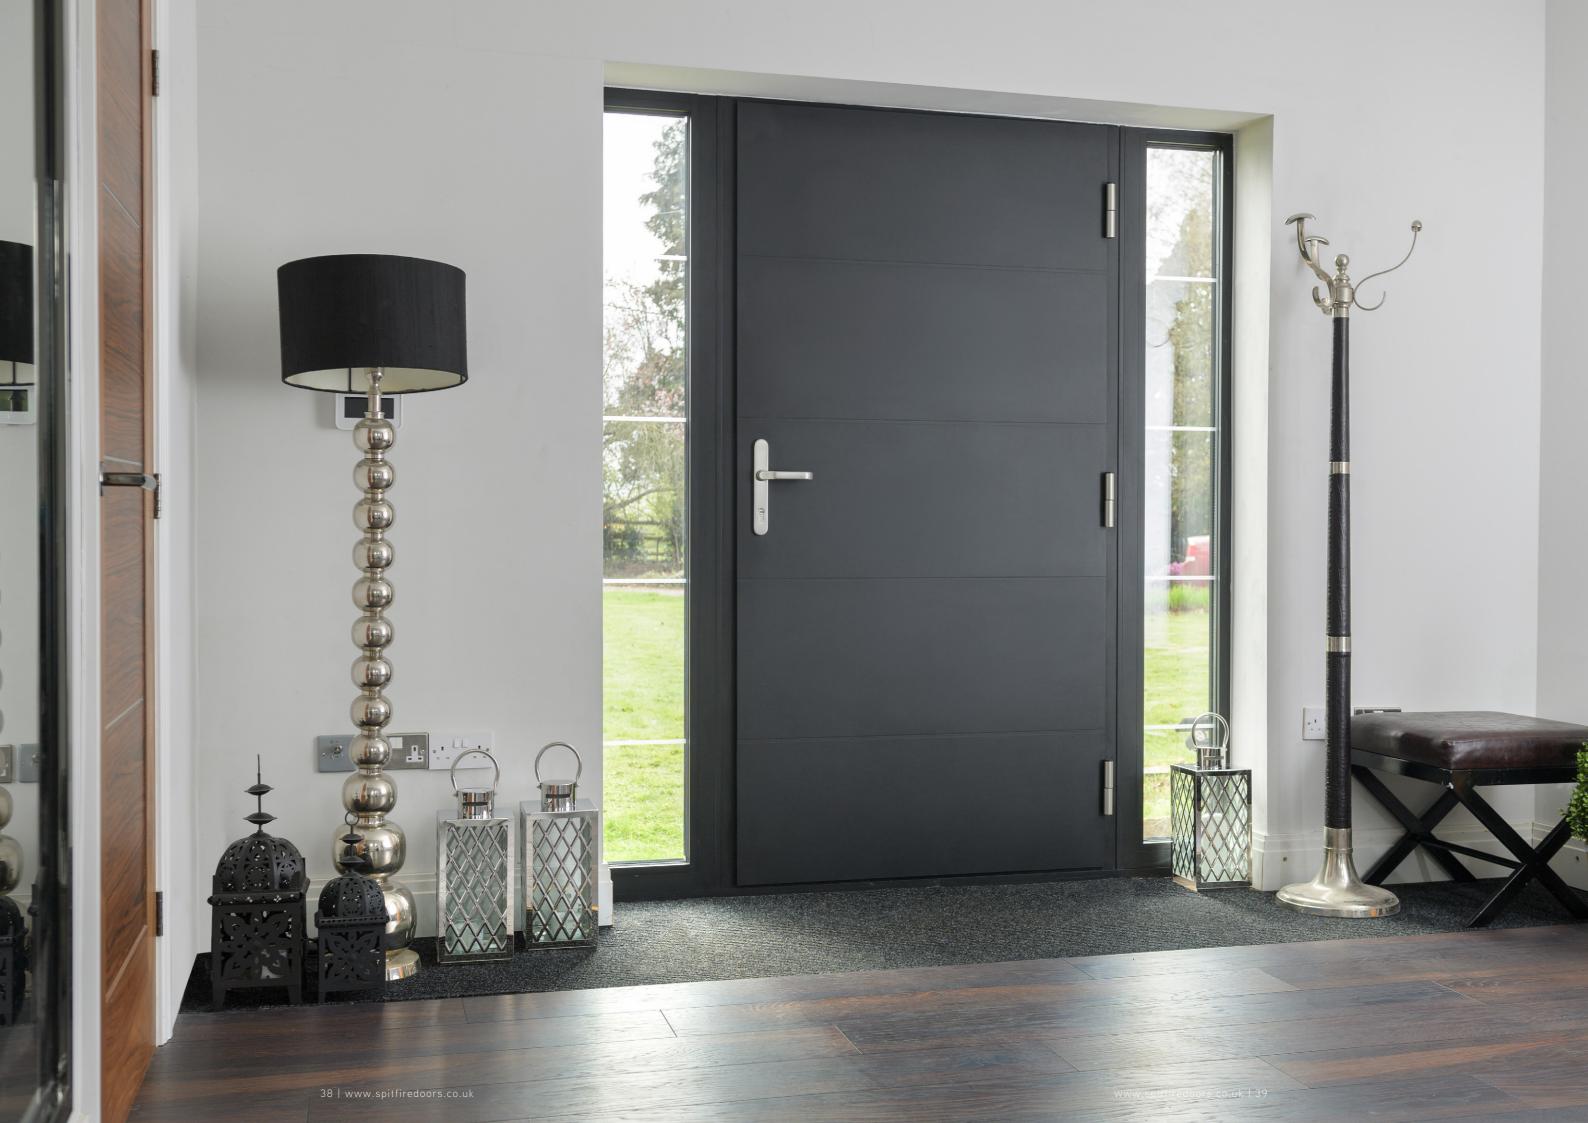

# **DESIGN OPTIONS**

Current trends are easily accommodated since our beautiful S-200 Series aluminium doors can be made on an imposing scale, up to 1150mm in width and an impressive 2250mm in height, plus toplights and sidelights!

In fact, with such an enormous range to choose from, including doors with sidelights, toplights, double doors and French doors, there's a Spitfire S-200 Series door to suit every kind of property, whatever your personal style and taste in décor.