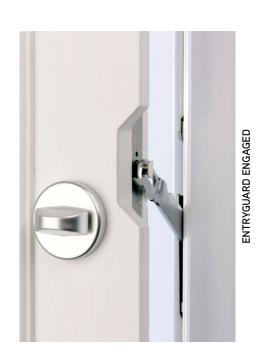

### WINKHAUS ENTRYGUARD

A purpose designed extra locking system with integral guard bar. Far stronger than a flimsy door chain and can be left permanently engaged. Provides perfect peace of mind when answering the door.