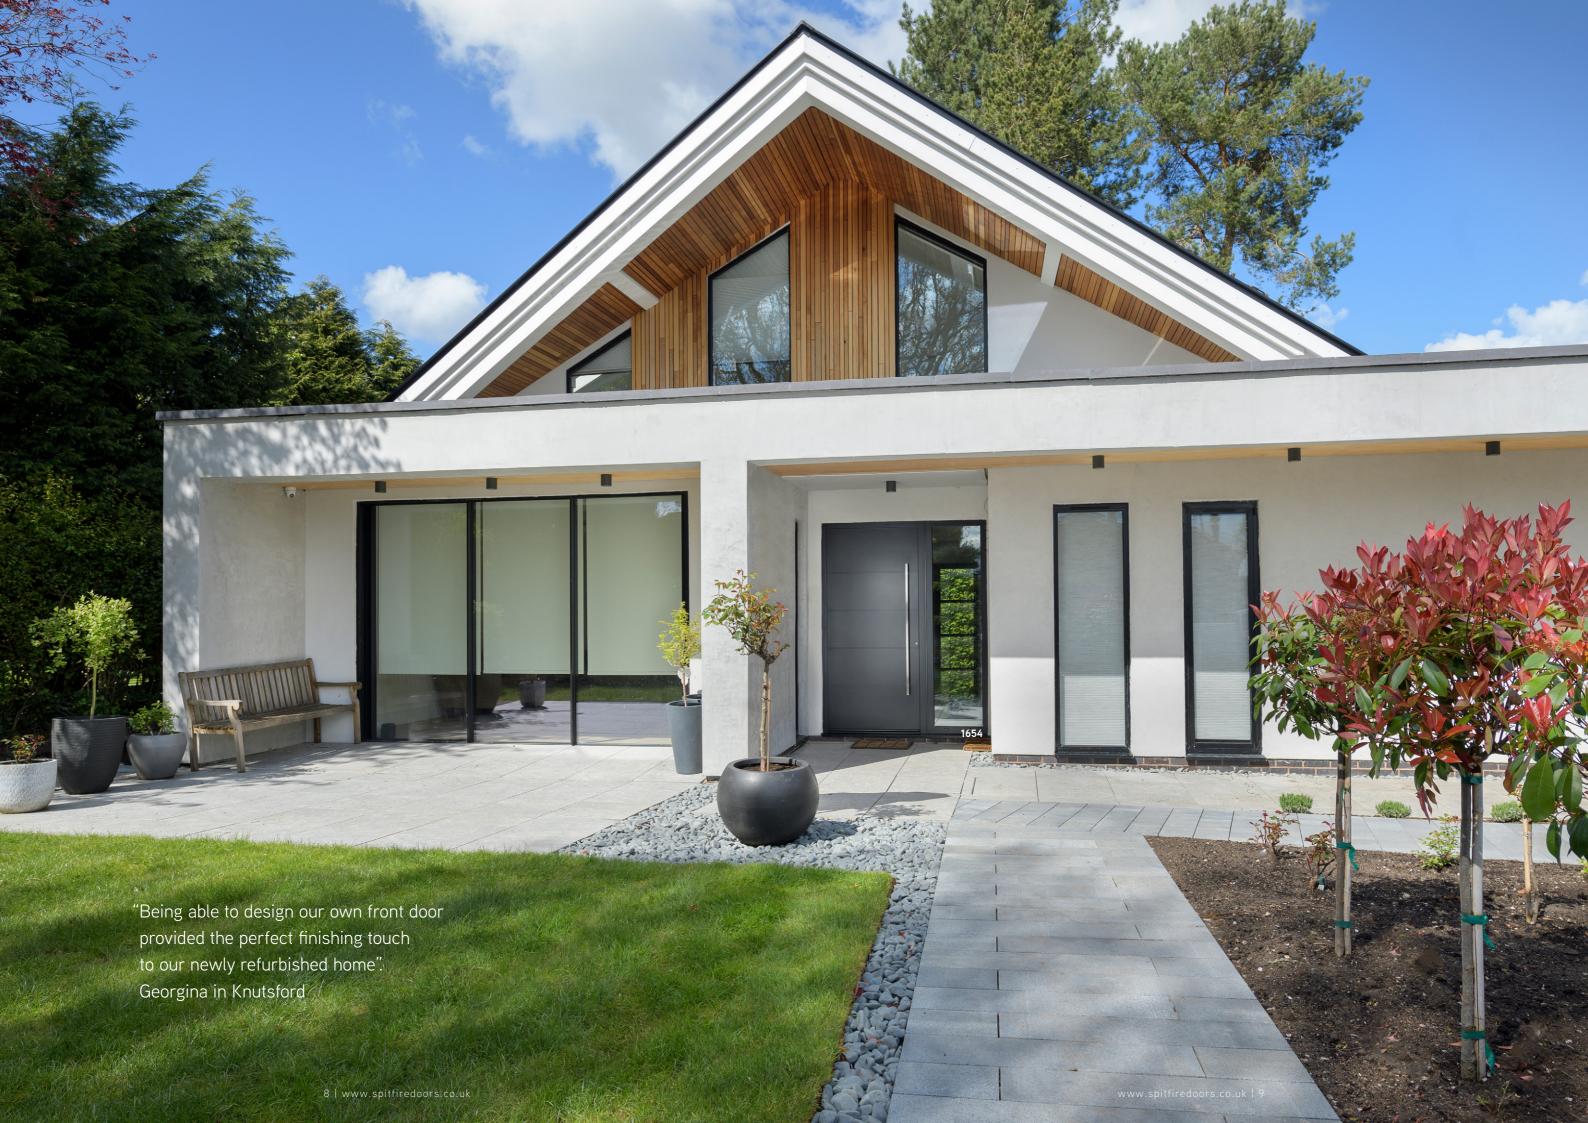

# **DESIGN OPTIONS**

Current trends are easily accommodated since our beautiful S-200 Series aluminium doors can be made on an imposing scale, up to 1150mm in width and an impressive 2250mm in height, plus toplights and sidelights!

In fact, with such an enormous range to choose from, including doors with sidelights, toplights, double doors and French doors, there's a Spitfire S-200 Series door to suit every kind of property, whatever your personal style and taste in décor.