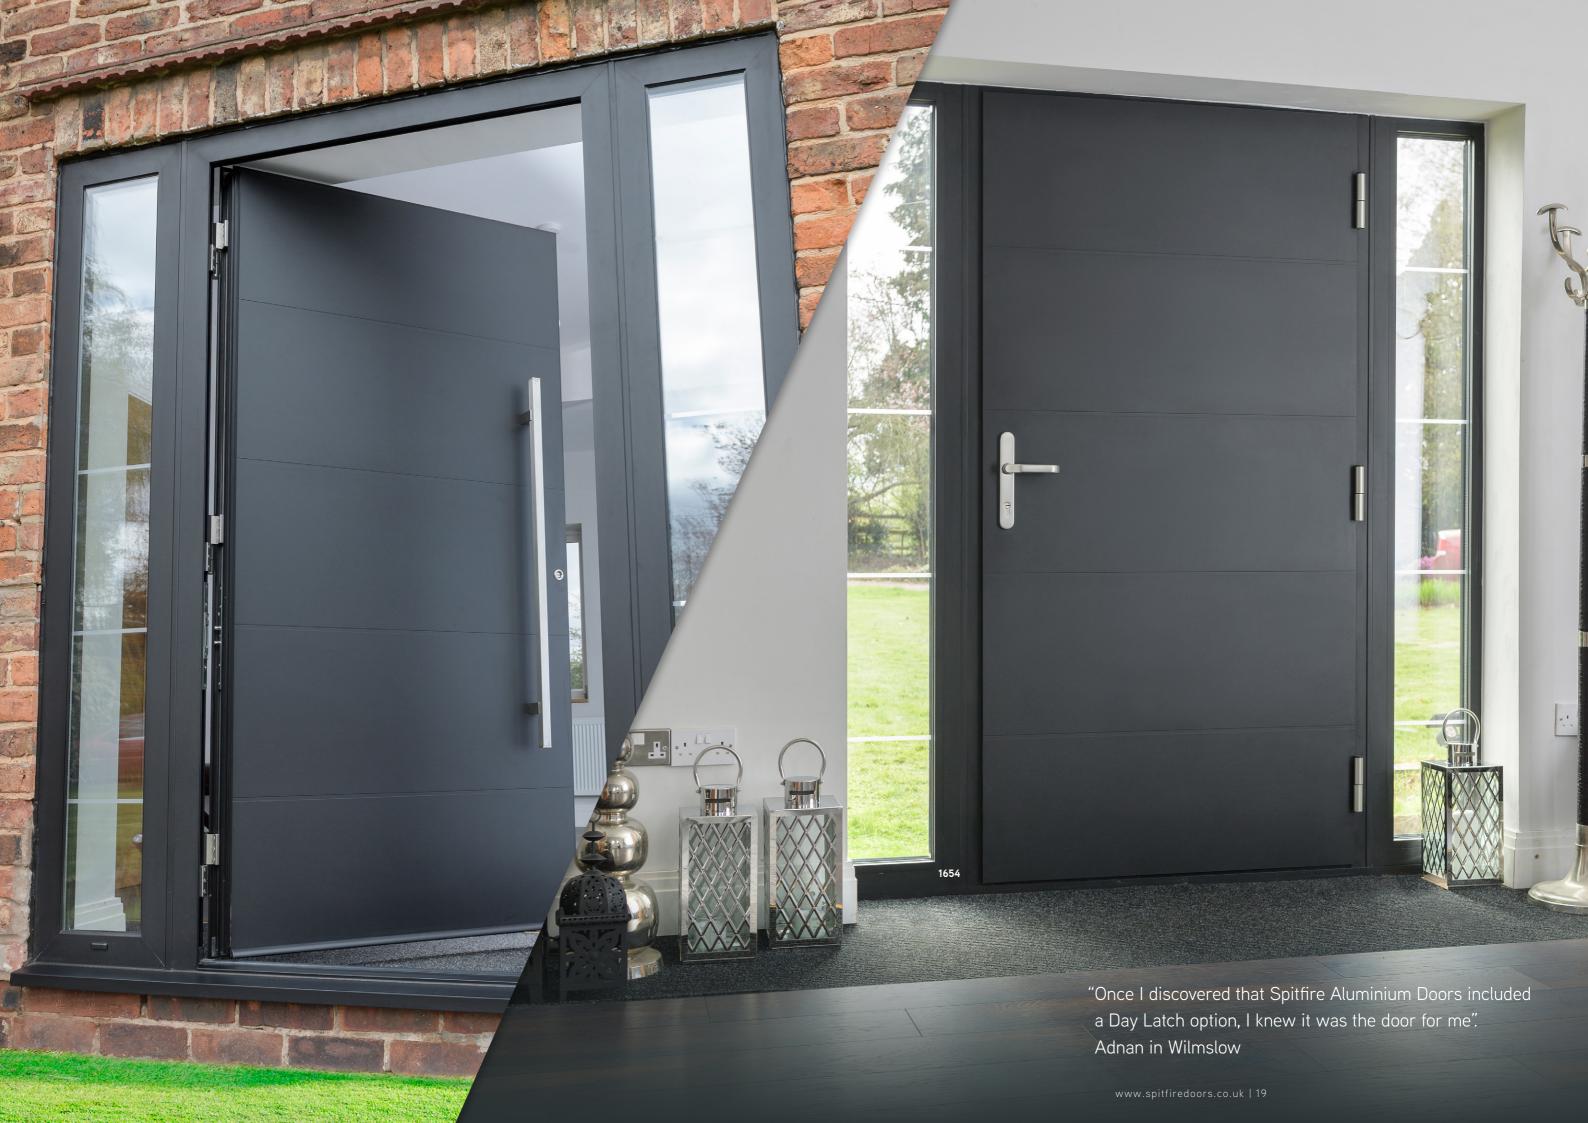

# **DESIGN OPTIONS**

Current trends are easily accommodated since our beautiful S-200 Series aluminium doors can be made on an imposing scale, up to 1150mm in width and an impressive 2250mm in height, plus toplights and sidelights!

In fact, with such an enormous range to choose from, including doors with sidelights, toplights, double doors and French doors, there's a Spitfire S-200 Series door to suit every kind of property, whatever your personal style and taste in décor.