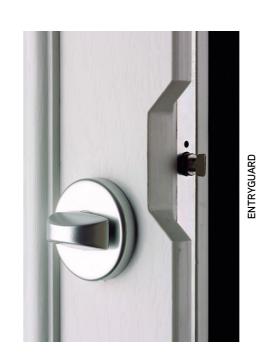

### WINKHAUS ENTRYGUARD

A purpose designed extra locking system with integral guard bar. Far stronger than a flimsy door chain and can be left permanently engaged. Provides perfect peace of mind when answering the door.