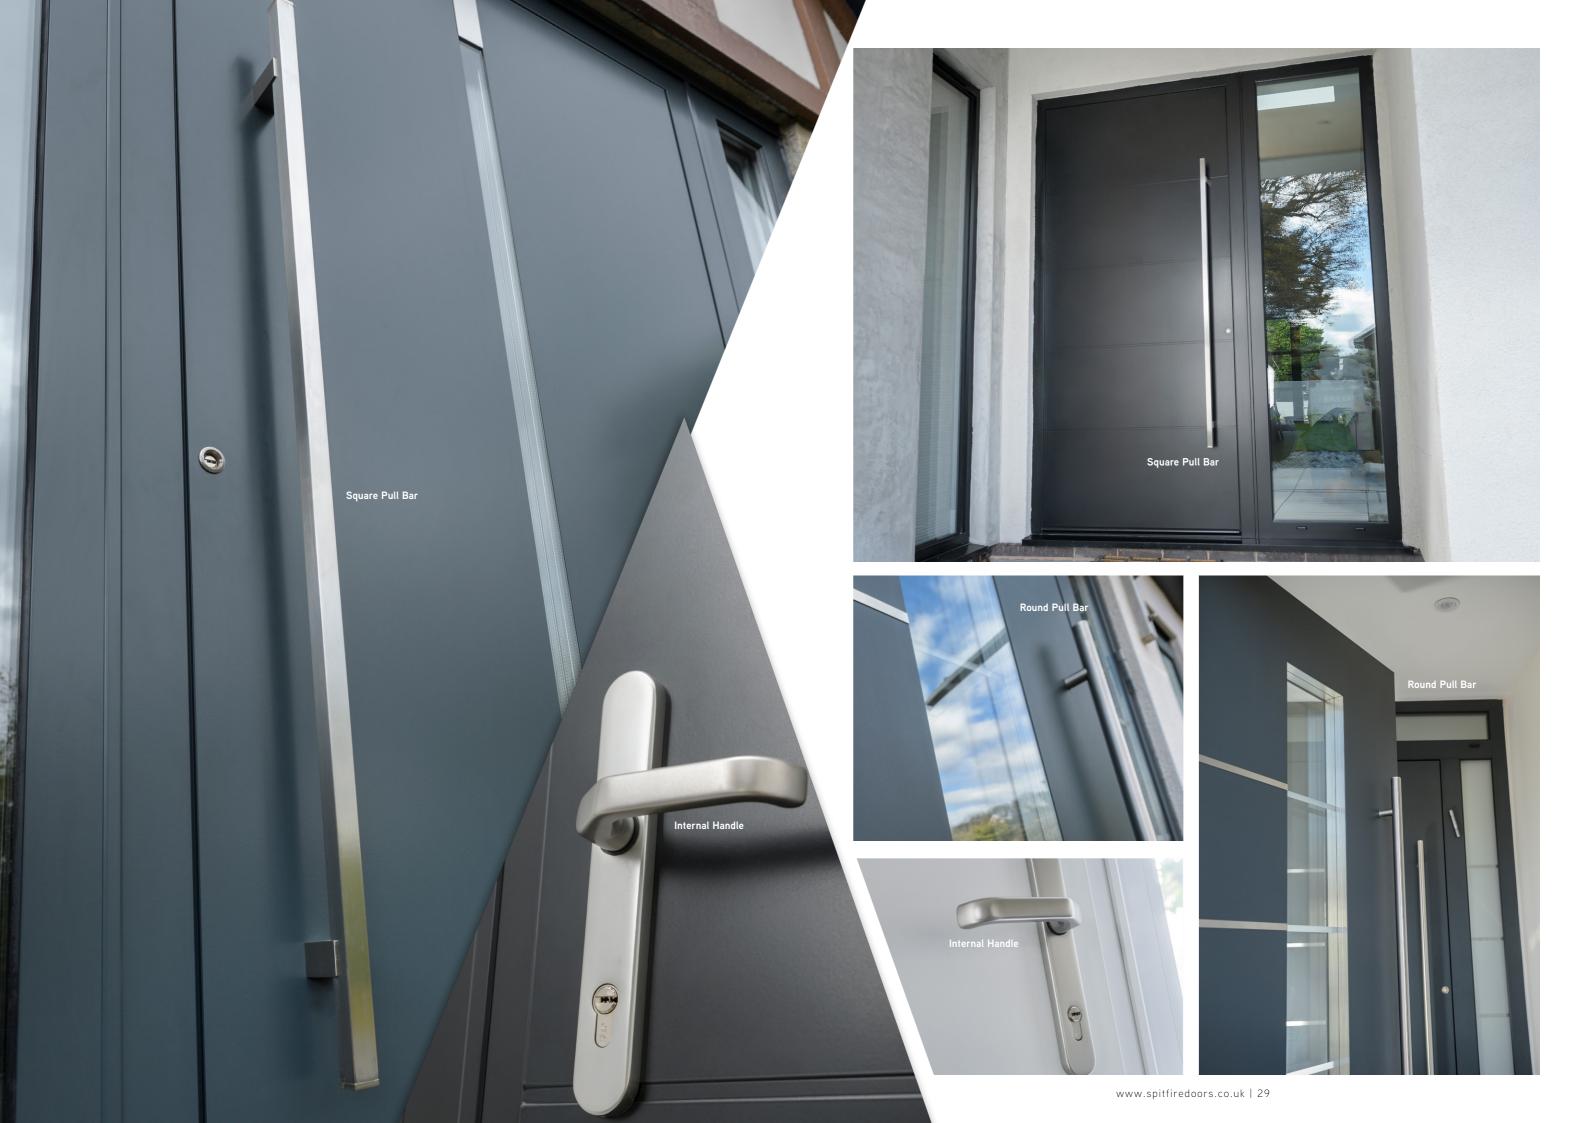

## S-200 SERIES UNIQUE CONSTRUCTION

Cylinder with steel guard

Barrel Hinge

Barrel Hinge

Hook lock

### WINKHAUS ENTRYGUARD

A purpose designed extra locking system with integral guard bar. Far stronger than a flimsy door chain and can be left permanently engaged. Provides perfect peace of mind when answering the door.