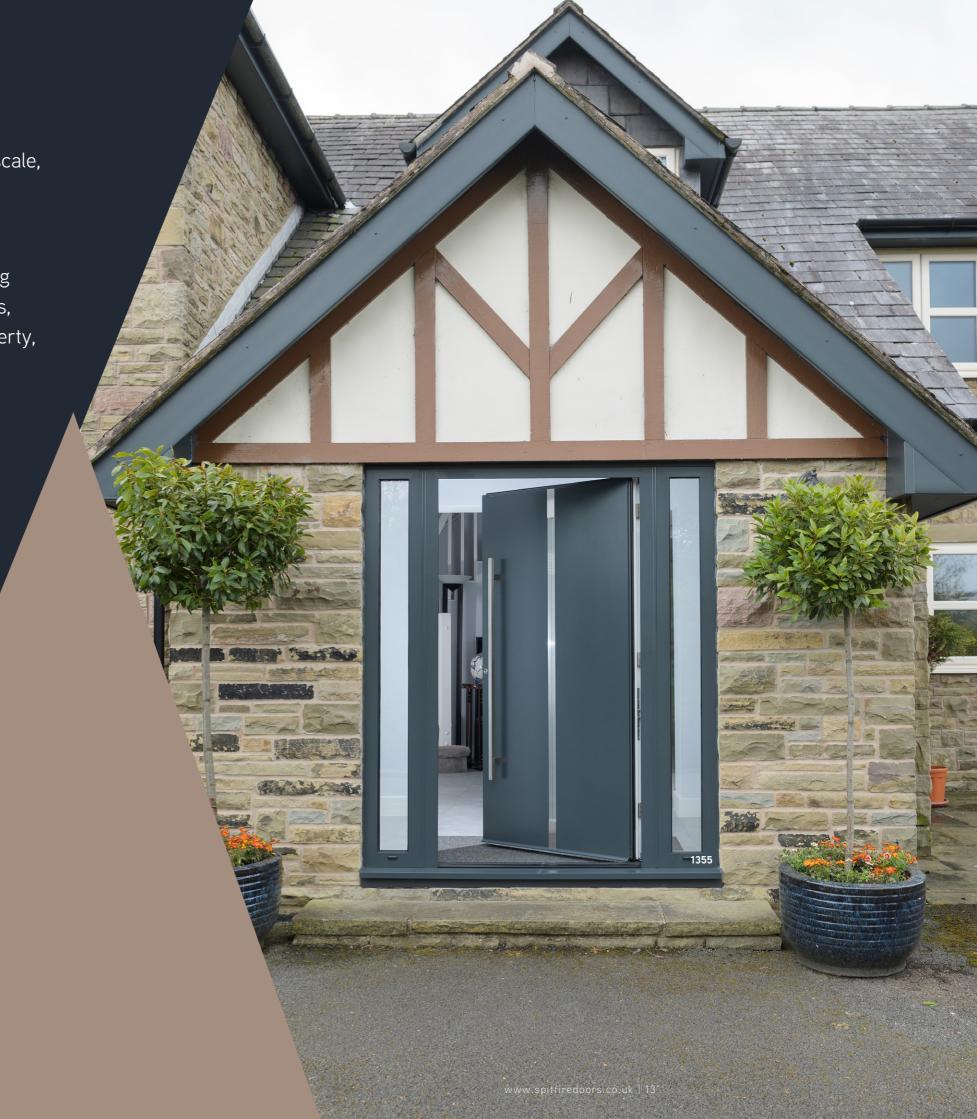

# **DESIGN OPTIONS**

Current trends are easily accommodated since our beautiful S-200 Series aluminium doors can be made on an imposing scale, up to 1150mm in width and an impressive 2250mm in height, plus toplights and sidelights!

In fact, with such an enormous range to choose from, including doors with sidelights, toplights, double doors and French doors, there's a Spitfire S-200 Series door to suit every kind of property, whatever your personal style and taste in décor.