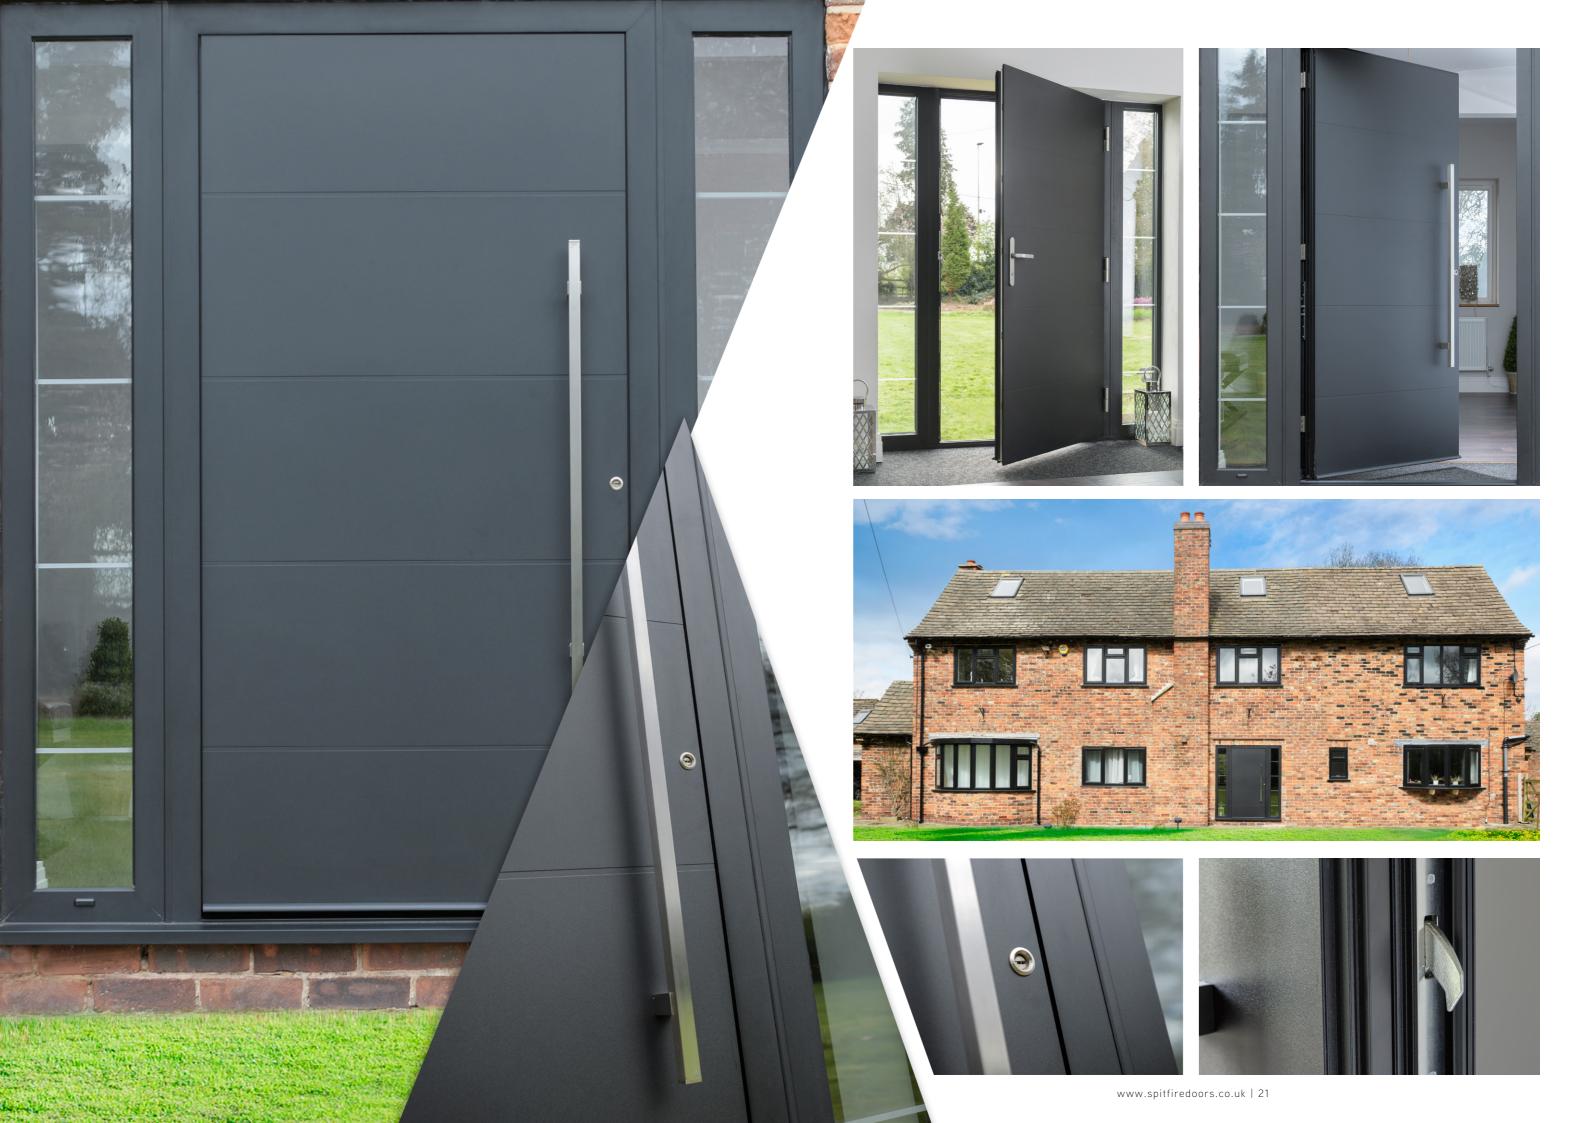

# **DESIGN OPTIONS**

Current trends are easily accommodated since our beautiful S-200 Series aluminium doors can be made on an imposing scale, up to 1150mm in width and an impressive 2250mm in height, plus toplights and sidelights!

In fact, with such an enormous range to choose from, including doors with sidelights, toplights, double doors and French doors, there's a Spitfire S-200 Series door to suit every kind of property, whatever your personal style and taste in décor.