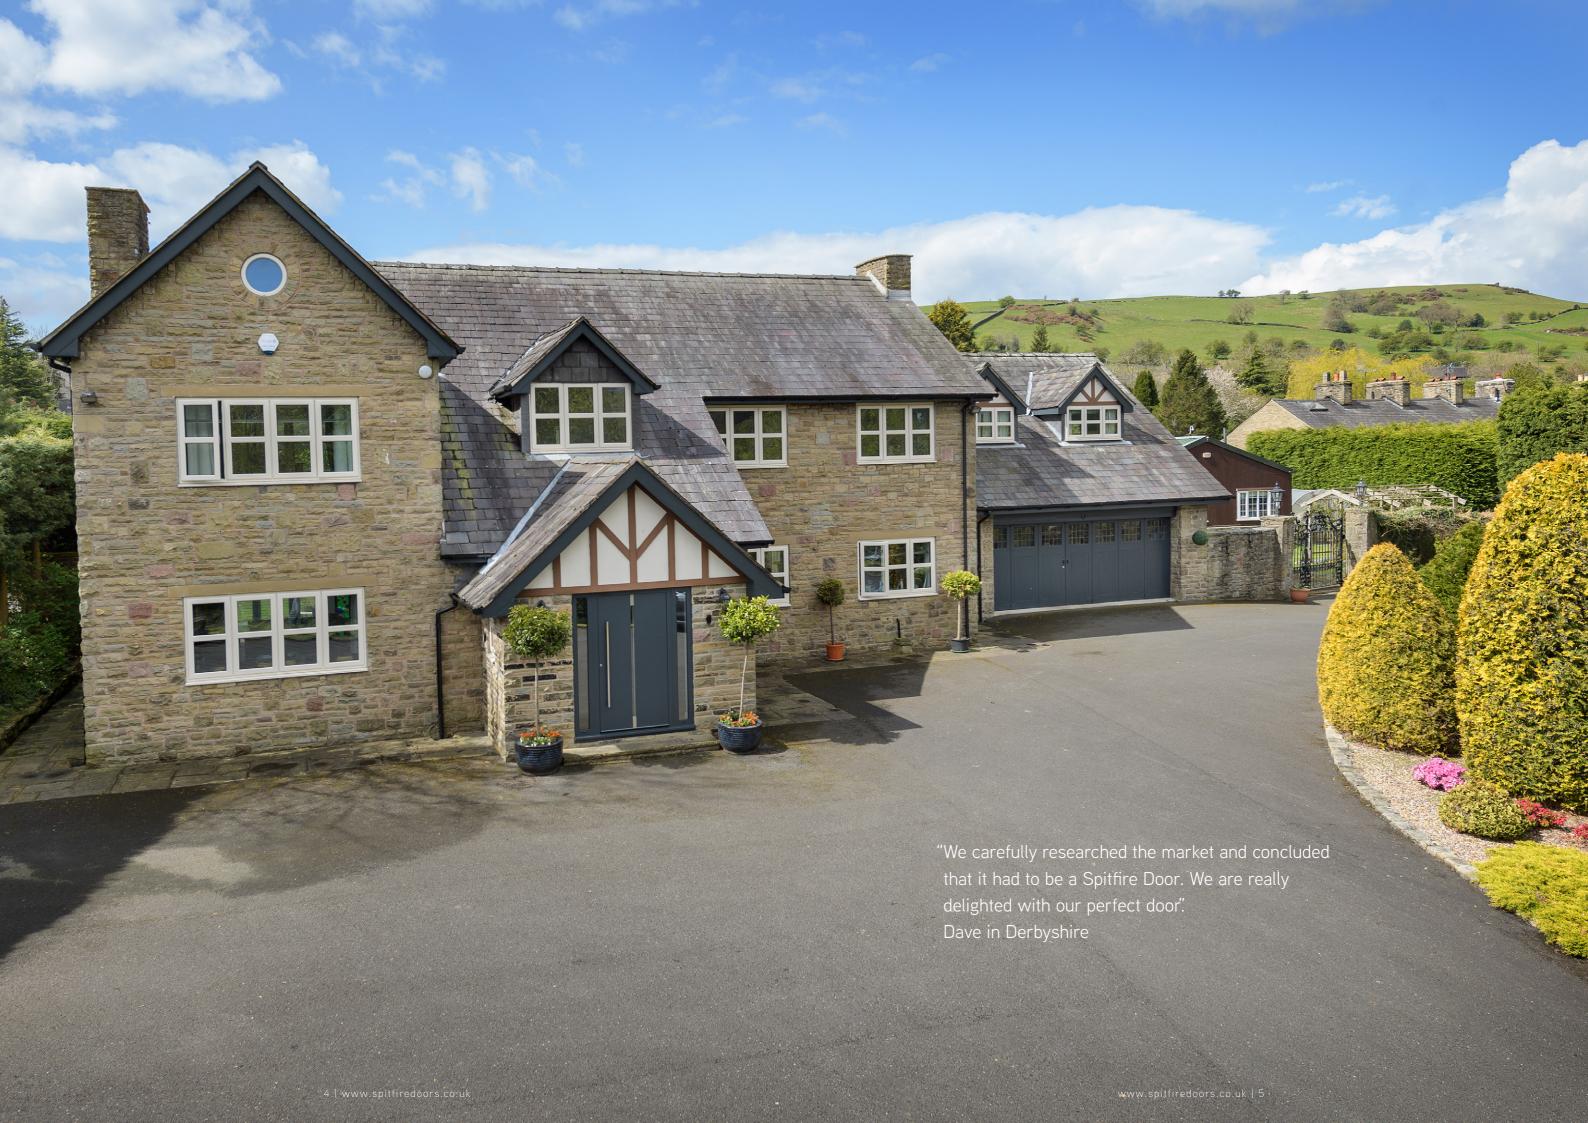

# **DESIGN OPTIONS**

Current trends are easily accommodated since our beautiful S-200 Series aluminium doors can be made on an imposing scale, up to 1150mm in width and an impressive 2250mm in height, plus toplights and sidelights!

In fact, with such an enormous range to choose from, including doors with sidelights, toplights, double doors and French doors, there's a Spitfire S-200 Series door to suit every kind of property, whatever your personal style and taste in décor.