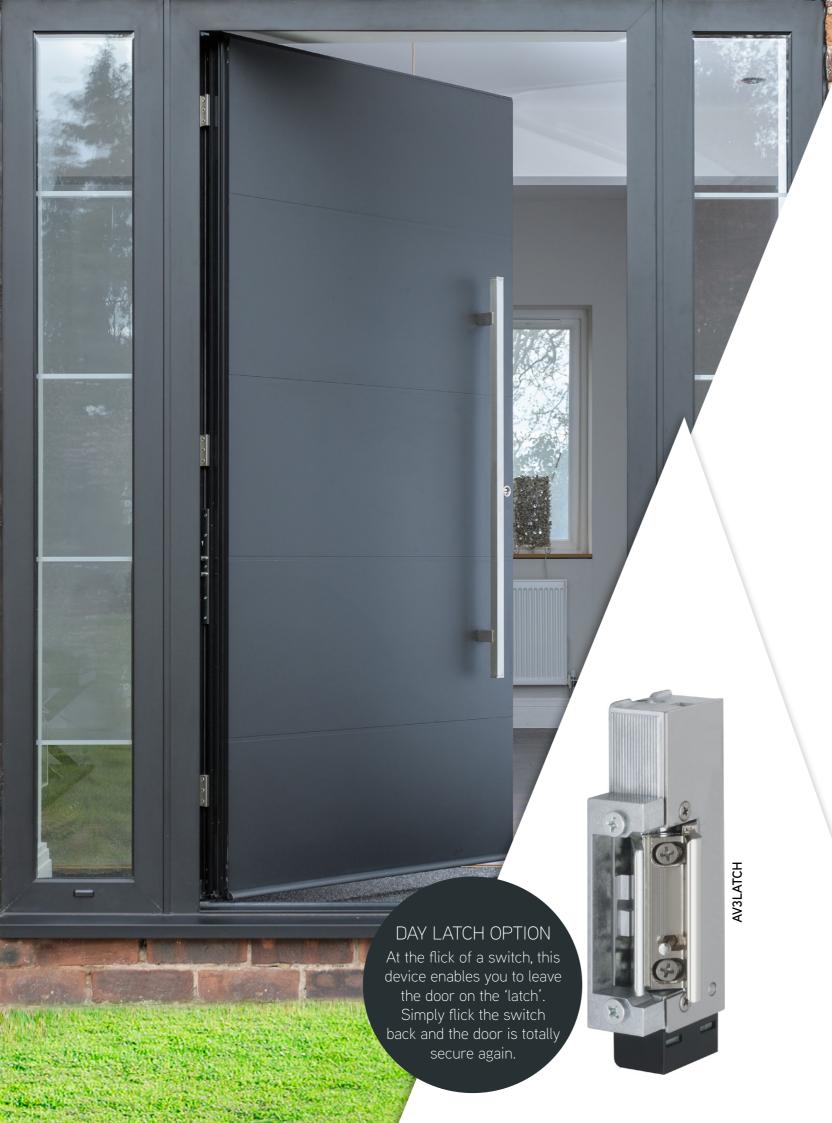

### WINKHAUS ENTRYGUARD

A purpose designed extra locking system with integral guard bar. Far stronger than a flimsy door chain and can be left permanently engaged. Provides perfect peace of mind when answering the door.