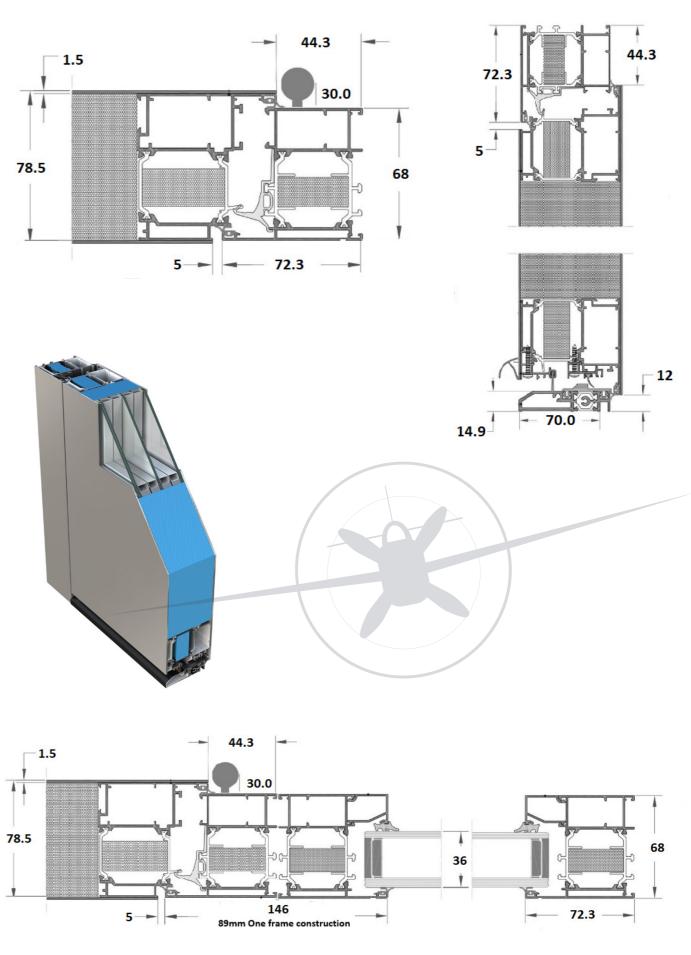

## S-200 SERIES UNIQUE CONSTRUCTION

Cylinder with steel guard

Barrel Hinge

Barrel Hinge

Hook lock