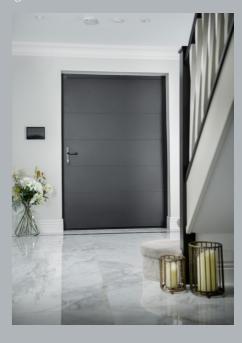

# **DESIGN OPTIONS**

Current trends are easily accommodated since our beautiful S-200 Series aluminium doors can be made on an imposing scale, up to 1150mm in width and an impressive 2250mm in height, plus toplights and sidelights!

In fact, with such an enormous range to choose from, including doors with sidelights, toplights, double doors and French doors, there's a Spitfire S-200 Series door to suit every kind of property, whatever your personal style and taste in décor.