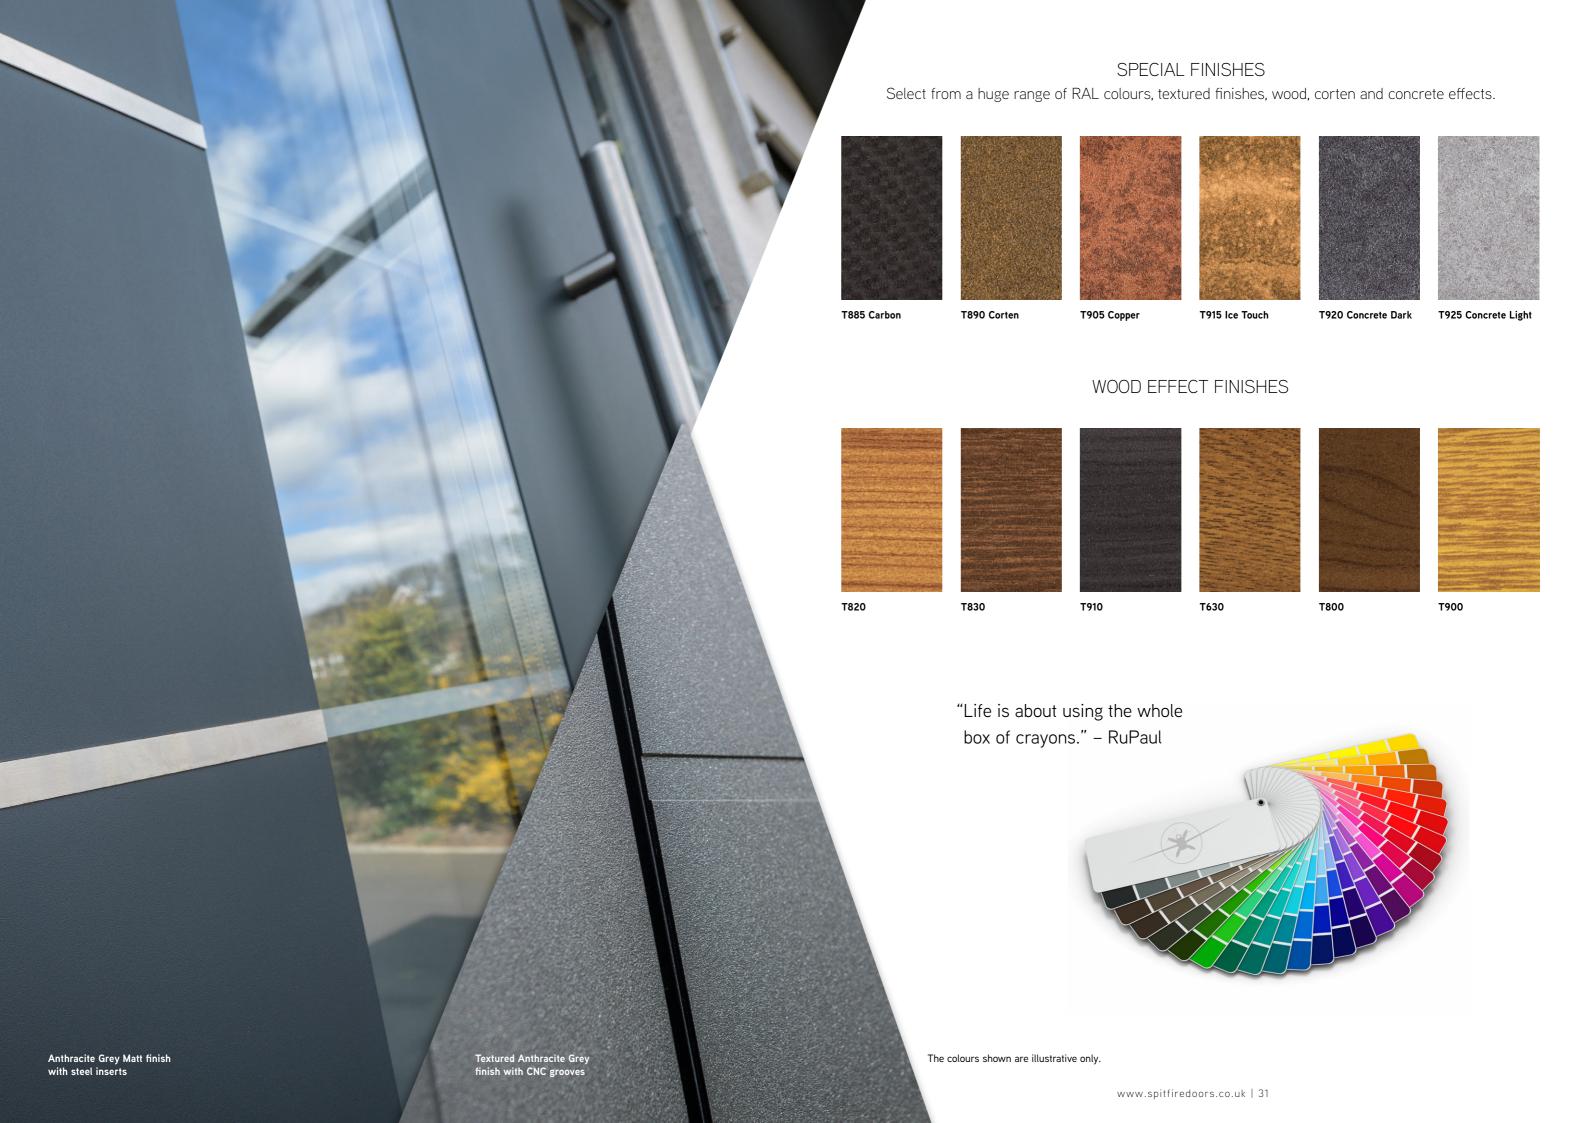

# **DESIGN OPTIONS**

Current trends are easily accommodated since our beautiful S-200 Series aluminium doors can be made on an imposing scale, up to 1150mm in width and an impressive 2250mm in height, plus toplights and sidelights!

In fact, with such an enormous range to choose from, including doors with sidelights, toplights, double doors and French doors, there's a Spitfire S-200 Series door to suit every kind of property, whatever your personal style and taste in décor.