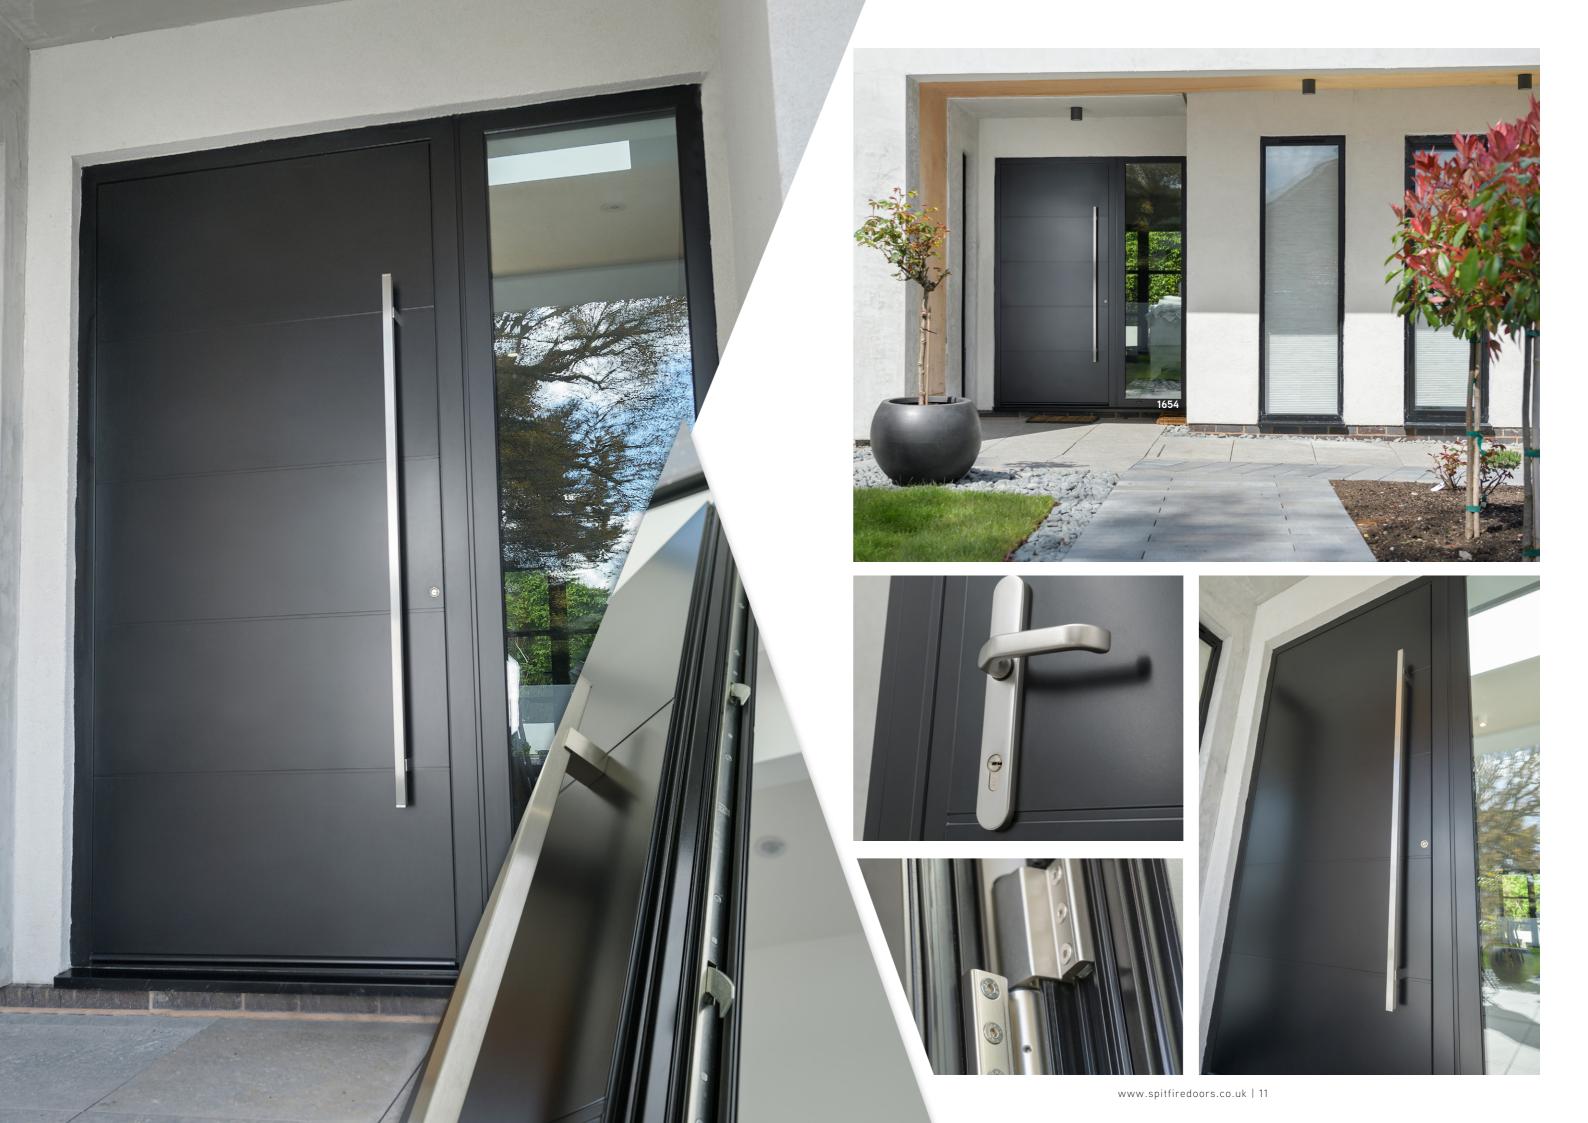

## S-200 SERIES UNIQUE CONSTRUCTION

Cylinder with steel guard

Barrel Hinge

Barrel Hinge

Hook lock

### WINKHAUS ENTRYGUARD

A purpose designed extra locking system with integral guard bar. Far stronger than a flimsy door chain and can be left permanently engaged. Provides perfect peace of mind when answering the door.