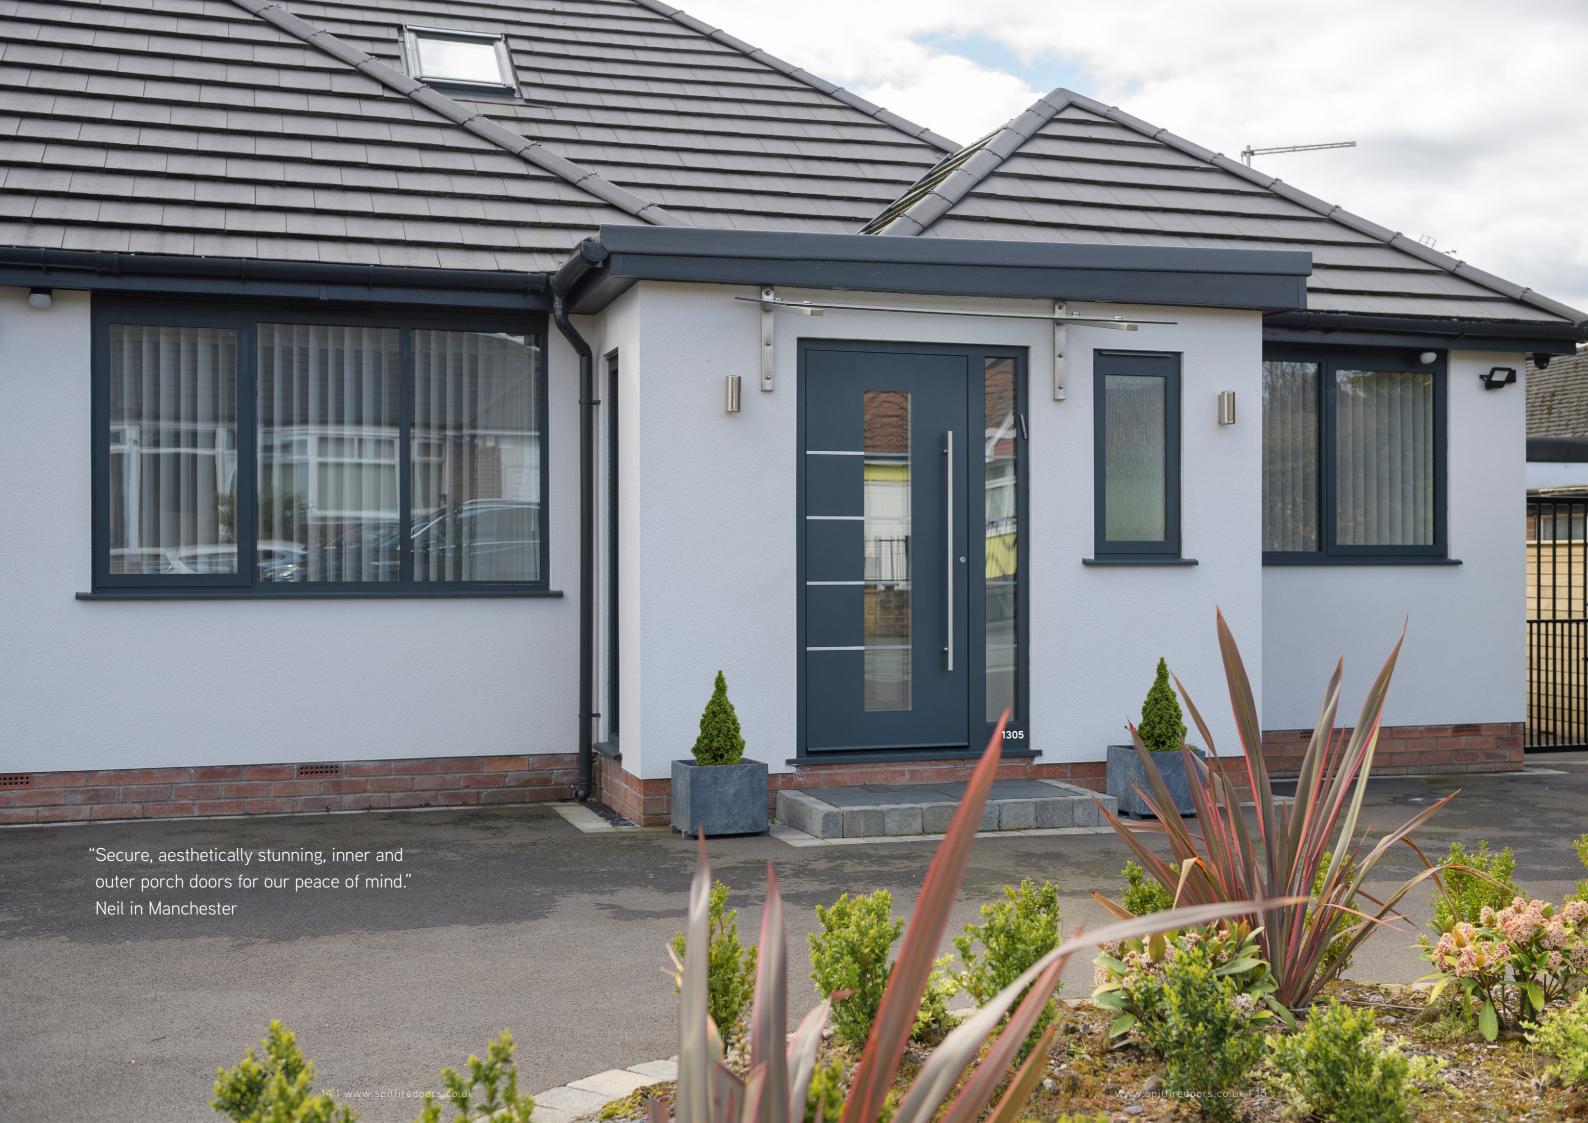

# **DESIGN OPTIONS**

Current trends are easily accommodated since our beautiful S-200 Series aluminium doors can be made on an imposing scale, up to 1150mm in width and an impressive 2250mm in height, plus toplights and sidelights!

In fact, with such an enormous range to choose from, including doors with sidelights, toplights, double doors and French doors, there's a Spitfire S-200 Series door to suit every kind of property, whatever your personal style and taste in décor.